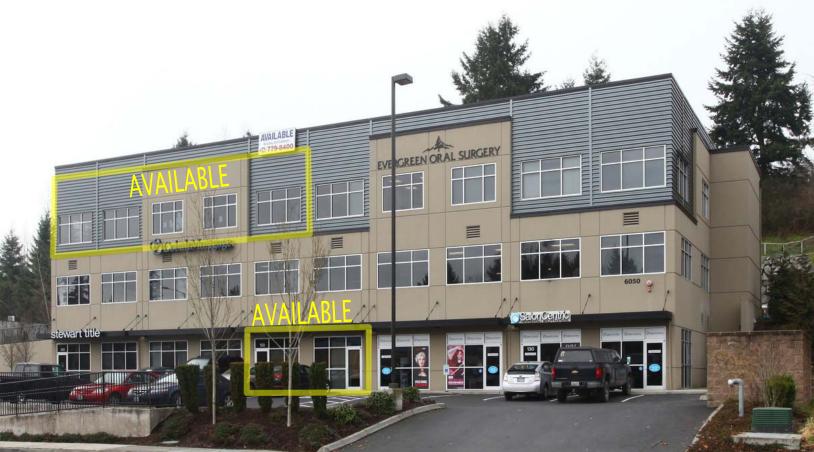

# **Office/Retail Space**

6050 Tacoma Mall Blvd | Tacoma, WA

### PROPERTY HIGHLIGHTS

- 3-story, Class A building
- Turn-key office with furniture available
- Building signage available
- Ground floor retail or office space
- Great location close to Tacoma Mall with convenient access to I-5