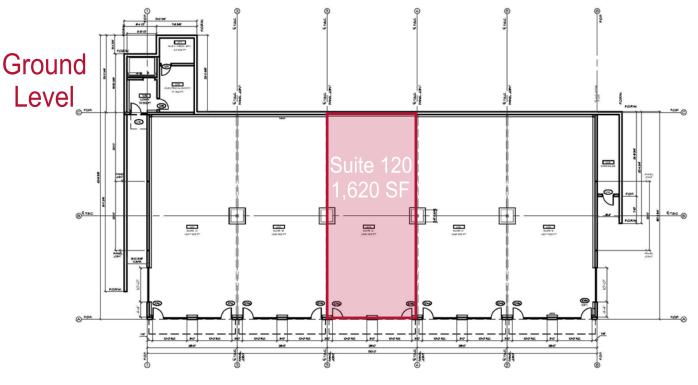

# **Office/Retail Space**

6050 Tacoma Mall Blvd | Tacoma, WA







## 1,620 - 4,072 SF

Rate: \$19.25/SF/YR, NNN

### PROPERTY HIGHLIGHTS

- 3-story, Class A building
- Turn-key office with furniture available
- Building signage available
- Ground floor retail or office space
- Great location close to Tacoma Mall with convenient access to I-5



**CONTACT** Debbie Gallinatti 253.779.2430

**Bruce Valentine** 253.779.2400 dgallinatti@neilwalter.com bvalentine@neilwalter.com

## Office/Retail Space



TIRST FLOOR PLAN

Third Floor





### Tacoma Office: 1940 E D St, Ste 100 | Tacoma, WA 98421

#### www.neilwalter.com

All square footage references are approximate. The information contained herein is from sources deemed reliable. It is provided without representation, warranty or guarantee, expressed or implied as to its accuracy. Prospective Buyer or Tenant should conduct an independent investigation and verification of all matters.