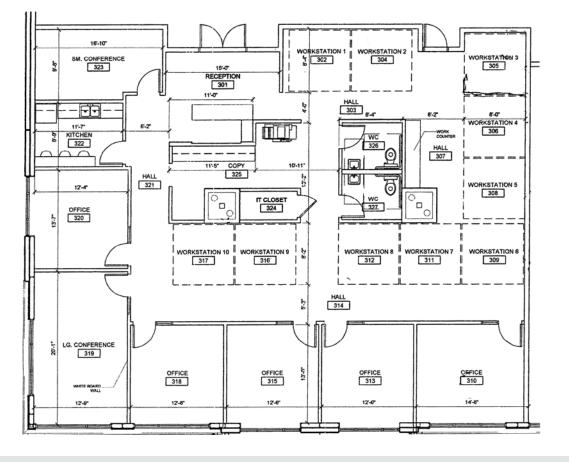

# **Office/Retail Space**

6050 Tacoma Mall Blvd | Tacoma, WA







## 1,620 - 4,072 SF

Rate: \$19.25/SF/YR, NNN

### PROPERTY HIGHLIGHTS

- 3-story, Class A building
- Turn-key office with furniture available
- Building signage available
- Ground floor retail or office space
- Great location close to Tacoma Mall with convenient access to I-5



**CONTACT** Debbie Gallinatti 253.779.2430

**Bruce Valentine** 253.779.2400 dgallinatti@neilwalter.com bvalentine@neilwalter.com

## Office/Retail Space



TIRST FLOOR PLAN

Third Floor





### Tacoma Office: 1940 E D St, Ste 100 | Tacoma, WA 98421

#### www.neilwalter.com

All square footage references are approximate. The information contained herein is from sources deemed reliable. It is provided without representation, warranty or guarantee, expressed or implied as to its accuracy. Prospective Buyer or Tenant should conduct an independent investigation and verification of all matters.