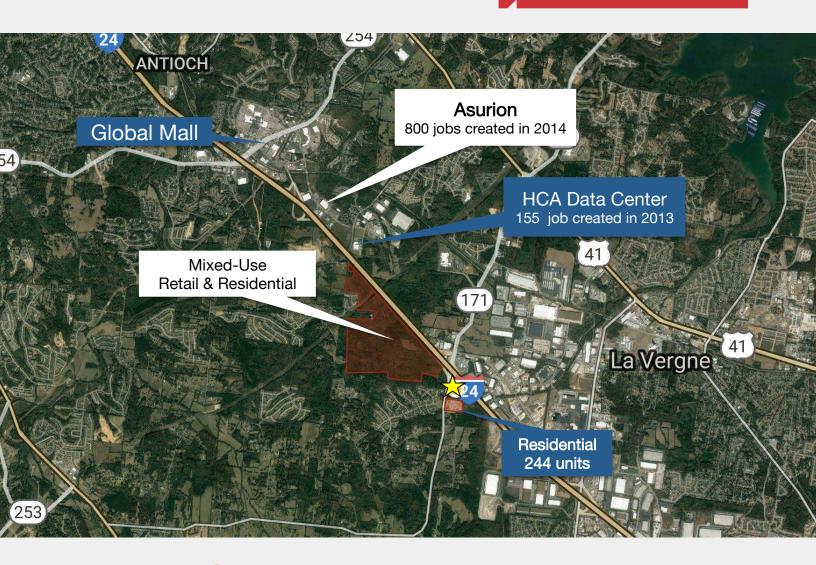

### **Upcoming Development**

- 375 Acres for a mixed-use development of retail and residential in a fast growing segment of Nashville
- Vintage Burkitt's Station- residential apartments with 244 units
- 208 residential building permits applied for in 2016-2017
- Asurion addition of 800 jobs in 2014
- HCA Data Center addition of 155 jobs in 2013