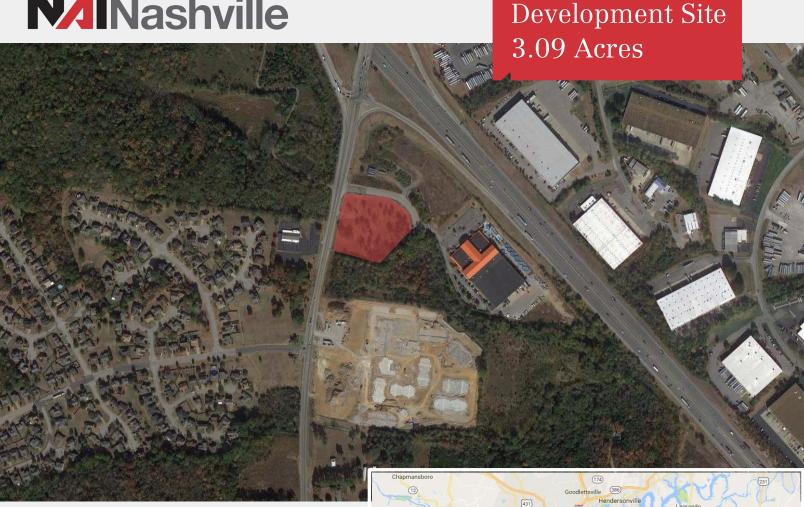

### **Key Property Features**

- 3.09 acres
- Zoned CS, Ideal Self-Storage development site
- Interstate visibility
- Utilities at site
- Traffic count: 15,319 VPD
- 130,056 residents within 5 miles
- 6 miles to Nolensville and 11 miles to Percy Priest Lake
- Asking price \$1,500,000

5141 Virginia Way Suite 230 Brentwood, TN 37027 615 377 4747 nainashville.com

For Sale
Development Site
3.09 Acres