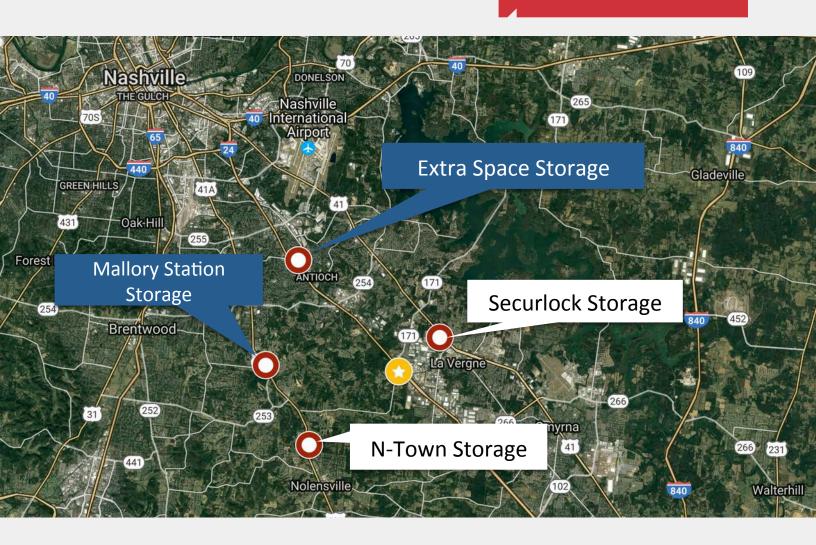

#### Comparable Rent Data

| 5 x 10 Storage Units | Climate<br>Controlled | Non-Climate<br>Controlled |
|----------------------|-----------------------|---------------------------|
| SecurLock Storage:   | \$89                  | \$65                      |
| Extra Space Storage: | \$123                 | \$104                     |
| Mallory Station:     | \$99                  | \$85                      |
| N-Town Storage:      | \$-                   | \$65                      |
|                      |                       |                           |

#### 10 x 10 Storage Units

| itorage orins        |       |         |
|----------------------|-------|---------|
| SecurLock Storage:   | \$125 | \$107   |
| Extra Space Storage: | \$160 | \$142   |
| Mallory Station:     | \$159 | \$139   |
| N-Town Storage:      | \$-   | \$95.00 |