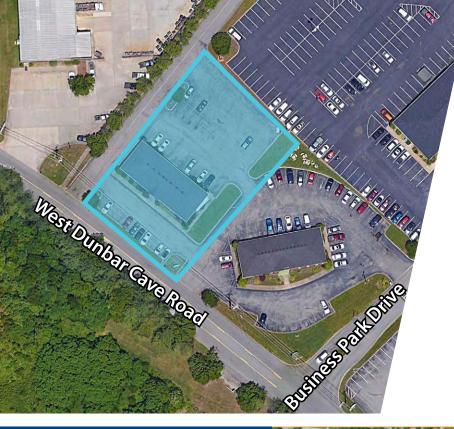

## **Property Overview**

- 6,348 sf office building with two floors/ open floorplan
- 0.56 acres / 24,394 sf
- Zoning: M-1; Light Industrial District
- Ample parking: 37 free surface spaces are available; Ratio of 5.83/1,000 sf
- Central location off Wilma Rudolph Boulevard