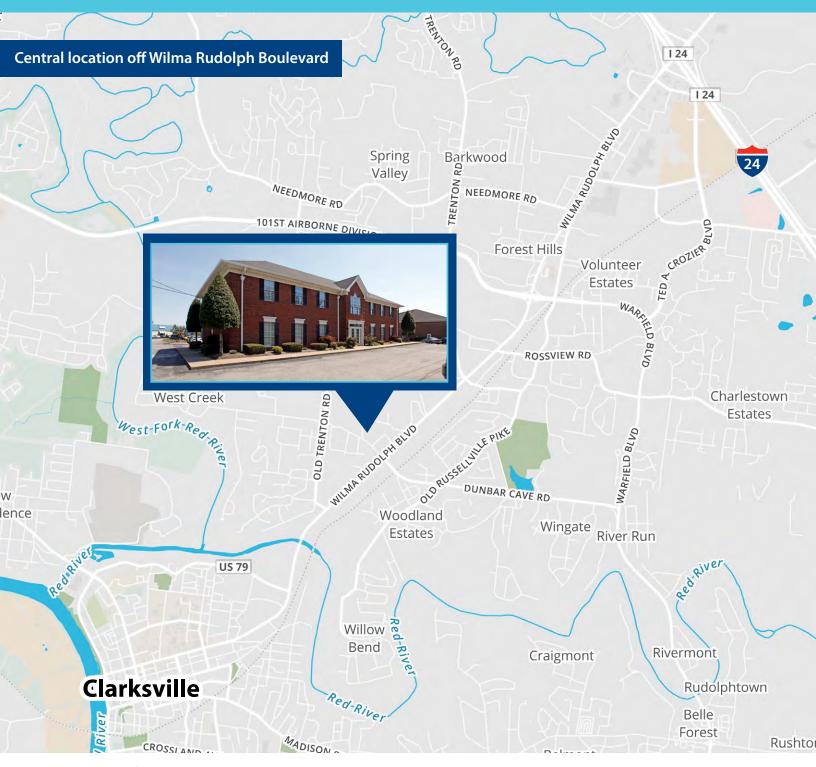

## **Property Overview**

- 6,348 sf office building with two floors/ open floorplan
- 0.56 acres / 24,394 sf
- Zoning: M-1; Light Industrial District
- Ample parking: 37 free surface spaces are available; Ratio of 5.83/1,000 sf
- Central location off Wilma Rudolph Boulevard