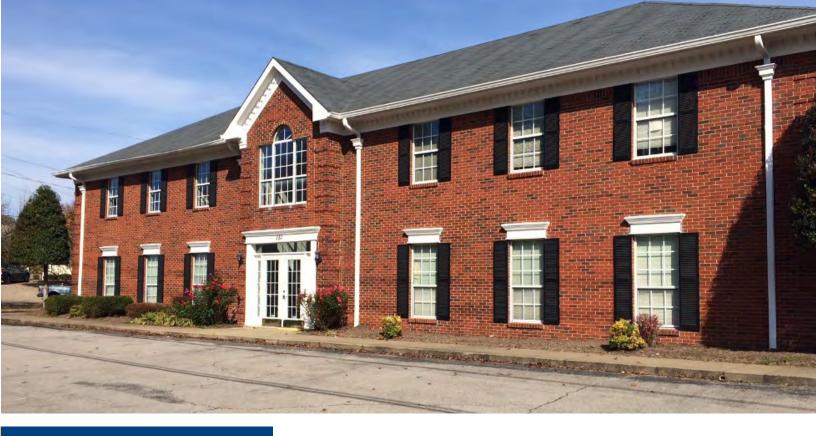

## Executive Plaza II

151 W Dunbar Cave Road Clarksville, TN

## **Property Overview**

- 6,348 sf office building with two floors/ open floorplan
- 0.56 acres / 24,394 sf
- Zoning: M-1; Light Industrial District
- Ample parking: 37 free surface spaces are available; Ratio of 5.83/1,000 sf
- Central location off Wilma Rudolph Boulevard