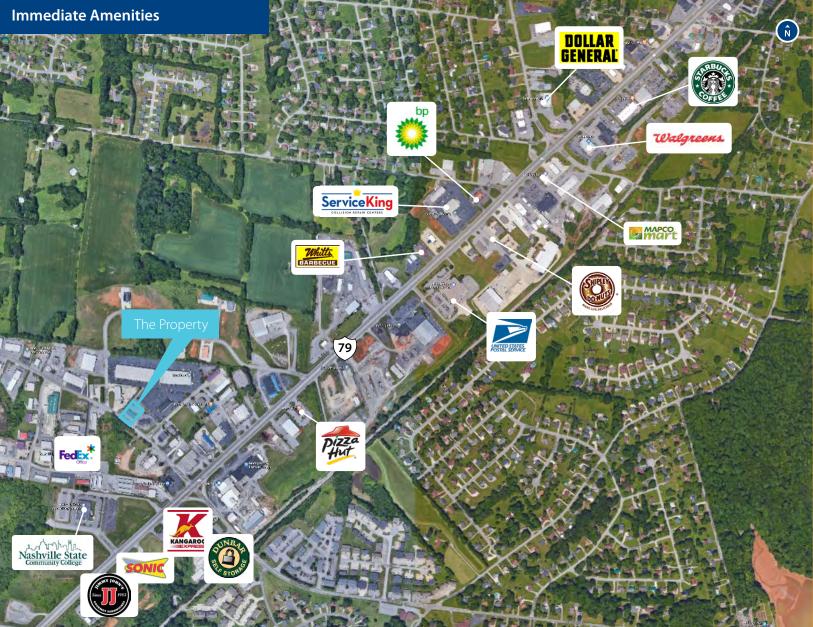

## **Property Overview**

- 6,348 sf office building with two floors/ open floorplan
- 0.56 acres / 24,394 sf
- Zoning: M-1; Light Industrial District
- Ample parking: 37 free surface spaces are available; Ratio of 5.83/1,000 sf
- Central location off Wilma Rudolph Boulevard