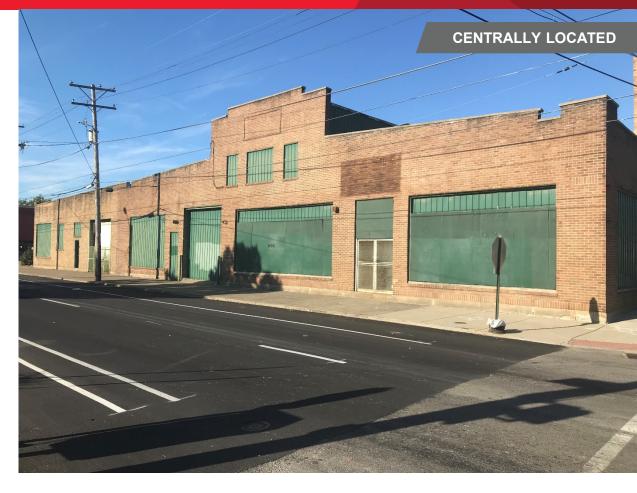

## 900 S 7TH STREET

Louisville, KY 40203

## INDUSTRIAL FOR SALE 29,575 TOTAL SQUARE FEET

## **PROPERTY FEATURES**

- · 29,575 SF industrial building
- CM Zoning
- Approximately 92' of frontage on S 7<sup>th</sup> Street and 163' of frontage on W Breckenridge Street
- 100,000+ people living within 3 mile radius of site
- Located in close proximity to Heaven Hill Bernheim Distillery
- Easy access to I-65 and Louisville's Central Business District