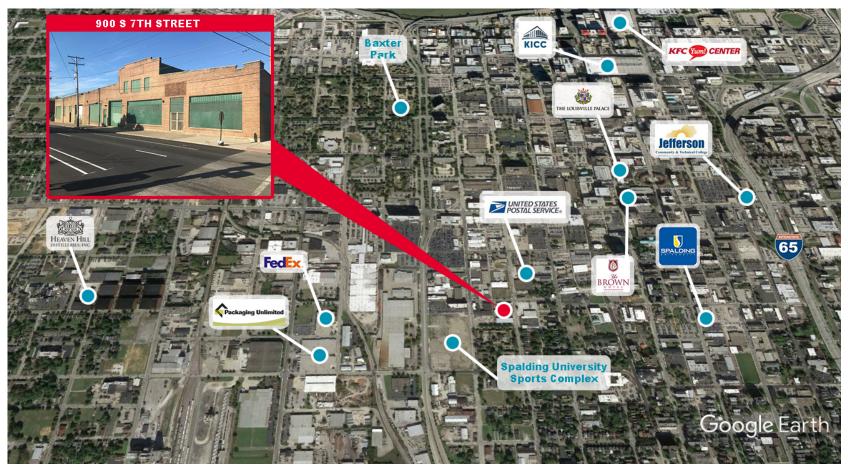

## **INDUSTRIAL FOR SALE** 900 S 7TH STREET

Louisville, KY 40203

**Aerial** 

For more information, please contact:

**JAKE MILLS** Associate 502 719 3252 jmills@commercialkentucky.com

**SAM GRAY** Associate 502 719 3240 samgray@commercialkentucky.com

## **PROPERTY FEATURES**

- · 29,575 SF industrial building
- CM Zoning
- Approximately 92' of frontage on S 7<sup>th</sup> Street and 163' of frontage on W Breckenridge Street
- 100,000+ people living within 3 mile radius of site
- Located in close proximity to Heaven Hill Bernheim Distillery
- Easy access to I-65 and Louisville's Central Business District