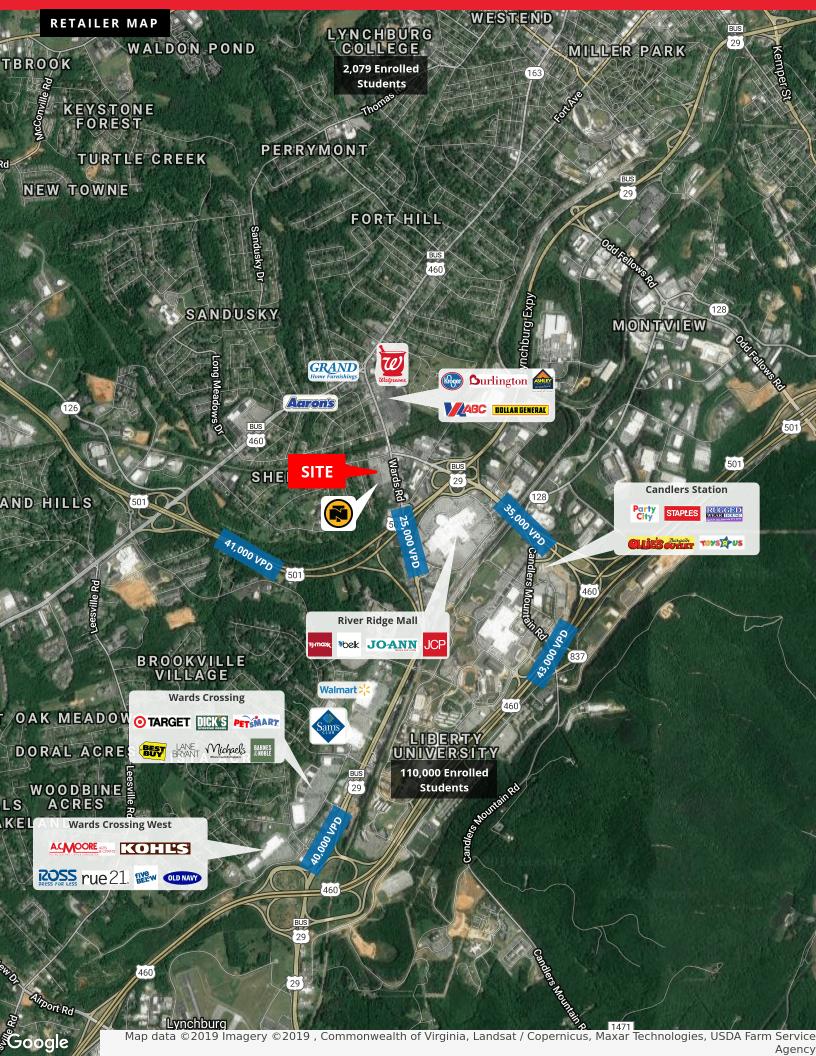

#### **PROPERTY HIGHLIGHTS**

- Well located near River Ridge Mall and the dominant retail corridor
- Densely populated area with 94,000 residents within 5 miles
- · Located within 1 mile of Liberty University
- · Excellent exposure and access