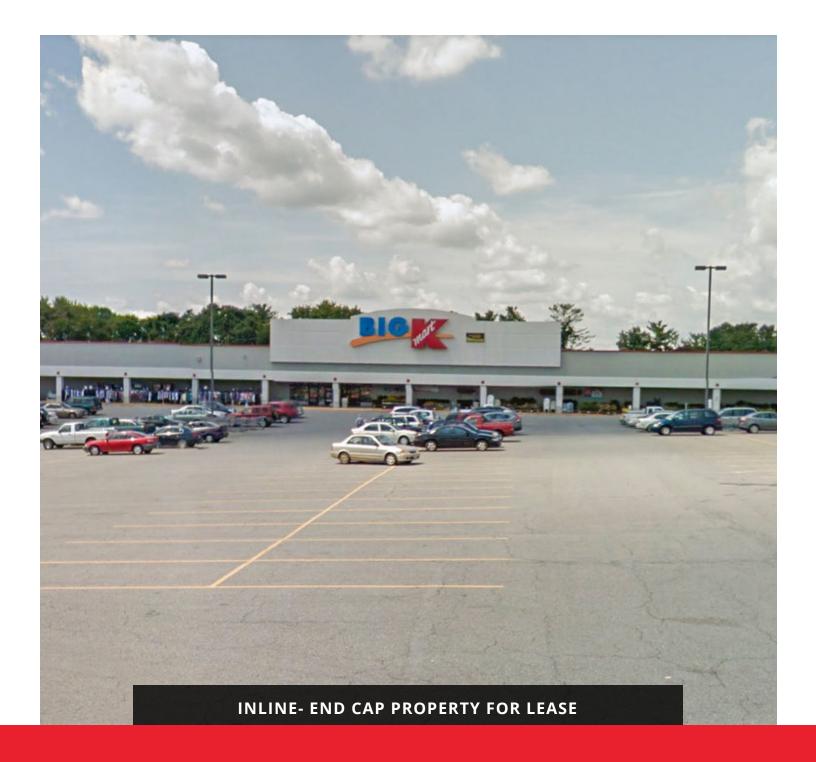

# LYNCHBURG - FORMER KMART AVAILABLE FOR LEASE

2315 WARDS ROAD, LYNCHBURG, VA 24502

#### **PROPERTY OVERVIEW**

Freestanding building adjacent to additional retail development