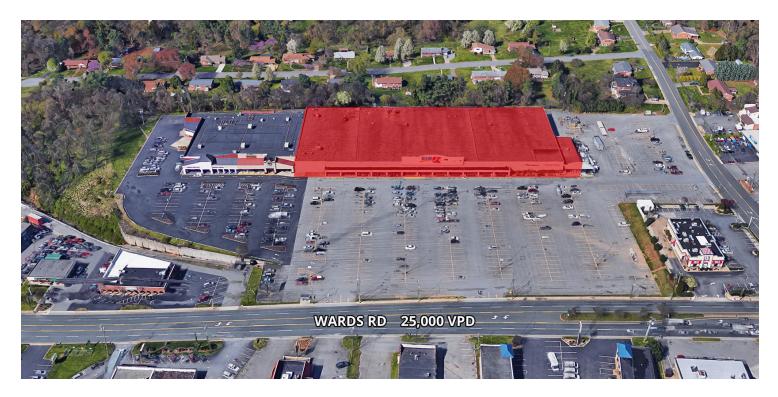

#### **OFFERING SUMMARY**

Available SF: 88,000 SF

Lease Rate: Negotiable

**Lot Size:** 88000.0 Acres

**Traffic Count:** 25,000 VPD on

Wards Road

#### **PROPERTY OVERVIEW**

Freestanding building adjacent to additional retail development