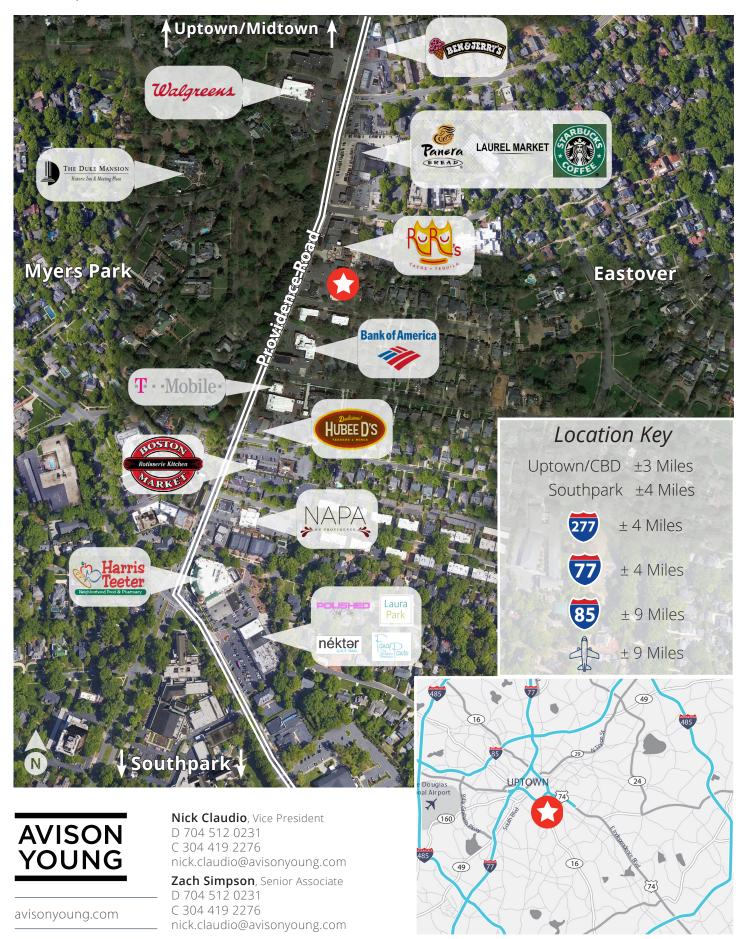

# Charlotte, NC 725 Providence Road

### Location

 Trophy location in Myers Park, just minutes from Uptown and Southpark. Office Space Available For Lease

725 Providence Road

© 2020 Avison Young - North Carolina, LLC. All rights reserved. E. & O.E.: The information contained herein was obtained from sources which we deem reliable and, while thought to be correct, is not guaranteed by Avison Young.