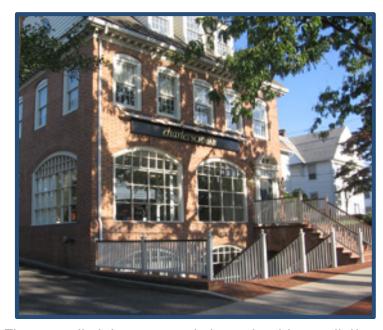

#### **FAIRFIELD CENTER OFFICE LOCATION**

#### 1248 Post Road, Fairfield, Connecticut

The available space is located in a distinctive Williamsburg Colonial in downtown Fairfield, a car free destination! Convenient walk to the train station, banks, post office, restaurants and more. This brick building offers three floors with an elevator. The beautiful interior provides individual controlled HVAC and is ready for you to move in!