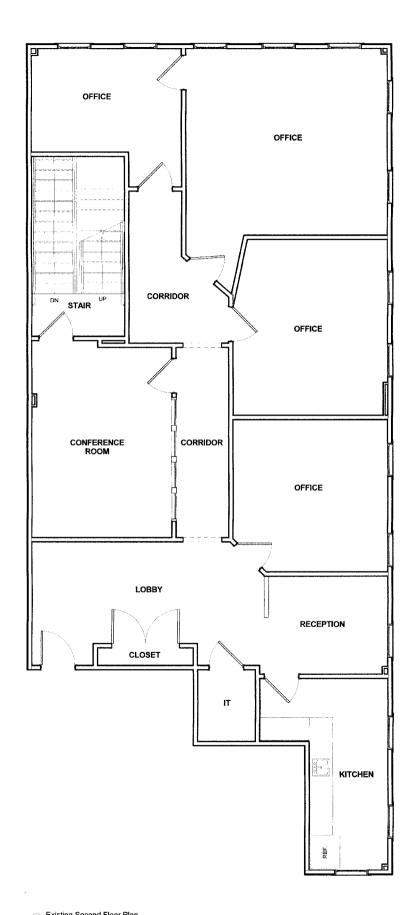

#### 2,442± SF Available for Lease

- ≥9,880± total building square feet
- >Second floor office space
- >Generous parking
- >\$32.00 PSF + Utilities

For further information please contact Randy Vidal 203-226-7101 Ext 3 randy@vidalwettenstein.com