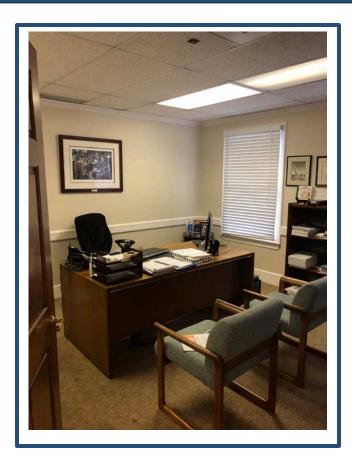

#### 1248 Post Road, Fairfield, Connecticut

The available space is located in a distinctive Williamsburg Colonial in downtown Fairfield, a car free destination! Convenient walk to the train station, banks, post office, restaurants and more. This brick building offers three floors with an elevator. The beautiful interior provides individual controlled HVAC and is ready for you to move in!

#### 2,442± SF Available for Lease

- ≥9,880± total building square feet
- >Second floor office space
- >Generous parking
- >\$32.00 PSF + Utilities

For further information please contact Randy Vidal 203-226-7101 Ext 3 randy@vidalwettenstein.com