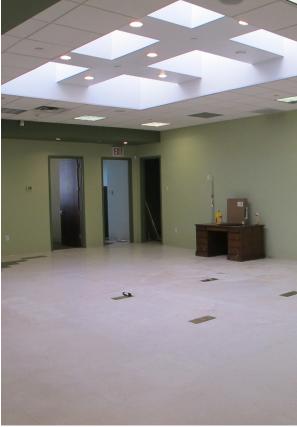

# ZEREGA AVENUE BRONX, NEW YORK

FOR SALE & LEASE







## 14,000 SF WAREHOUSE & 14,000 SF LAND

#### **SPACE FEATURES:**

Building Size: 14,000 SFPlot Size: 28,000 SF

• Office Size: 4,000 SF HVAC

• Loading: 5 drive-ins

• Ceiling Height: 20-22 feet

Parking: 14,000 SFPower: 400 amps

• Heat: Oil

Sprinkler: ThroughoutColumns: Column free

• **Zoning:** M1-1

• **Block/Lot:** 3838-005

• **Year Built:** 2007

• **Subway:** 7 blocks to #6 subway stop

• Bus: 3 blocks to bus stop

FOR MORE INFORMATION, PLEASE CONTACT:

MICHAEL DEUTSCH 914 299 1302 michael.deutsch@cushwake.com



### **SPACE PHOTOS**







#### FOR MORE INFORMATION, PLEASE CONTACT:

MICHAEL DEUTSCH 914 299 1302 michael.deutsch@cushwake.com



## FLOOR PLAN / TRANSIT MAP







FOR MORE INFORMATION, PLEASE CONTACT:

MICHAEL DEUTSCH 914 299 1302 michael.deutsch@cushwake.com



### **SATELLITE MAP**





FOR MORE INFORMATION, PLEASE CONTACT:

MICHAEL DEUTSCH 914 299 1302 michael.deutsch@cushwake.com