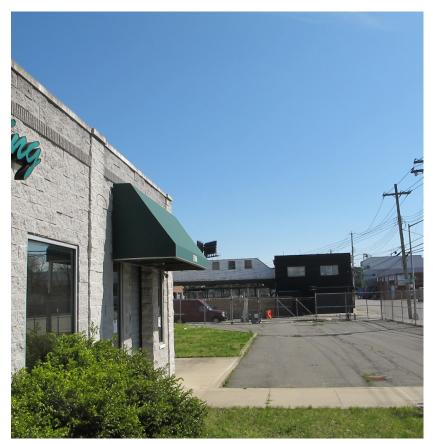

# ZEREGA AVENUE BRONX, NEW YORK

FOR SALE & LEASE







## 14,000 SF WAREHOUSE & 14,000 SF LAND

#### **SPACE FEATURES:**

Building Size: 14,000 SFPlot Size: 28,000 SF

• Office Size: 4,000 SF HVAC

• Loading: 5 drive-ins

• Ceiling Height: 20-22 feet

Parking: 14,000 SFPower: 400 amps

• Heat: Oil

Sprinkler: ThroughoutColumns: Column free

• **Zoning:** M1-1

• **Block/Lot:** 3838-005

• **Year Built:** 2007

• **Subway:** 7 blocks to #6 subway stop

• Bus: 3 blocks to bus stop

FOR MORE INFORMATION, PLEASE CONTACT:

MICHAEL DEUTSCH 914 299 1302 michael.deutsch@cushwake.com



### **SPACE PHOTOS**







#### FOR MORE INFORMATION, PLEASE CONTACT:

MICHAEL DEUTSCH 914 299 1302 michael.deutsch@cushwake.com



## FLOOR PLAN / TRANSIT MAP







FOR MORE INFORMATION, PLEASE CONTACT:

MICHAEL DEUTSCH 914 299 1302 michael.deutsch@cushwake.com



### **SATELLITE MAP**





FOR MORE INFORMATION, PLEASE CONTACT:

MICHAEL DEUTSCH 914 299 1302 michael.deutsch@cushwake.com