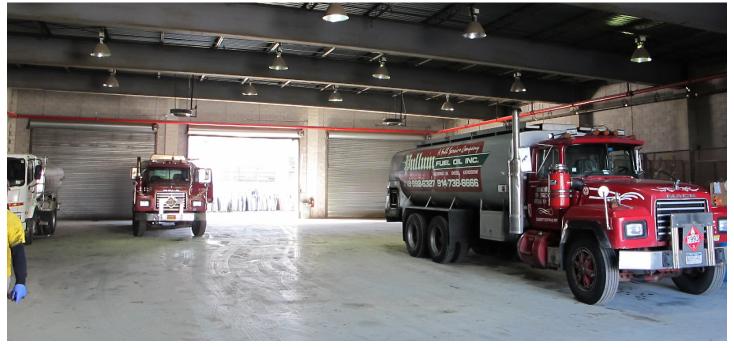

# ZEREGA AVENUE BRONX, NEW YORK

FOR SALE & LEASE







## 14,000 SF WAREHOUSE & 14,000 SF LAND

#### **SPACE FEATURES:**

Building Size: 14,000 SFPlot Size: 28,000 SF

• Office Size: 4,000 SF HVAC

• Loading: 5 drive-ins

• Ceiling Height: 20-22 feet

Parking: 14,000 SFPower: 400 amps

• Heat: Oil

Sprinkler: ThroughoutColumns: Column free

• **Zoning:** M1-1

• **Block/Lot:** 3838-005

• **Year Built:** 2007

• **Subway:** 7 blocks to #6 subway stop

• Bus: 3 blocks to bus stop

FOR MORE INFORMATION, PLEASE CONTACT:

MICHAEL DEUTSCH 914 299 1302 michael.deutsch@cushwake.com



### **SPACE PHOTOS**







#### FOR MORE INFORMATION, PLEASE CONTACT:

MICHAEL DEUTSCH 914 299 1302 michael.deutsch@cushwake.com



## FLOOR PLAN / TRANSIT MAP







FOR MORE INFORMATION, PLEASE CONTACT:

MICHAEL DEUTSCH 914 299 1302 michael.deutsch@cushwake.com



### **SATELLITE MAP**





FOR MORE INFORMATION, PLEASE CONTACT:

MICHAEL DEUTSCH 914 299 1302 michael.deutsch@cushwake.com