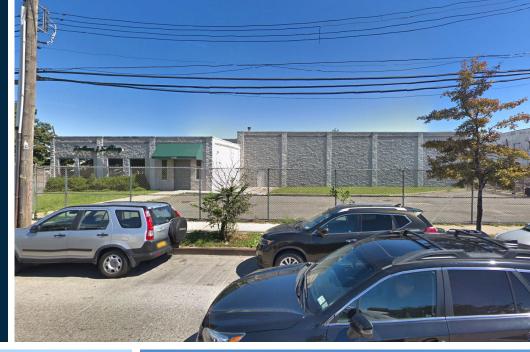

# ZEREGA AVENUE BRONX, NEW YORK

FOR SALE & LEASE







## 14,000 SF WAREHOUSE & 14,000 SF LAND

#### **SPACE FEATURES:**

Building Size: 14,000 SFPlot Size: 28,000 SF

• Office Size: 4,000 SF HVAC

• Loading: 5 drive-ins

• Ceiling Height: 20-22 feet

Parking: 14,000 SFPower: 400 amps

• Heat: Oil

Sprinkler: ThroughoutColumns: Column free

• **Zoning:** M1-1

• **Block/Lot:** 3838-005

• **Year Built:** 2007

• **Subway:** 7 blocks to #6 subway stop

• Bus: 3 blocks to bus stop

FOR MORE INFORMATION, PLEASE CONTACT:

MICHAEL DEUTSCH 914 299 1302 michael.deutsch@cushwake.com



### **SPACE PHOTOS**







#### FOR MORE INFORMATION, PLEASE CONTACT:

MICHAEL DEUTSCH 914 299 1302 michael.deutsch@cushwake.com



## FLOOR PLAN / TRANSIT MAP







FOR MORE INFORMATION, PLEASE CONTACT:

MICHAEL DEUTSCH 914 299 1302 michael.deutsch@cushwake.com