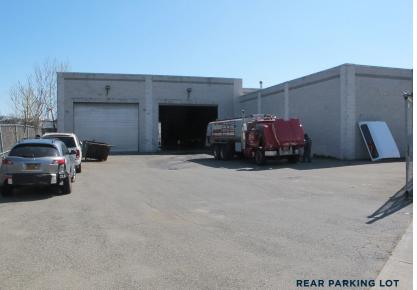

# ZEREGA AVENUE BRONX, NEW YORK

FOR SALE & LEASE







## 14,000 SF WAREHOUSE & 14,000 SF LAND

#### **SPACE FEATURES:**

Building Size: 14,000 SFPlot Size: 28,000 SF

• Office Size: 4,000 SF HVAC

• Loading: 5 drive-ins

• Ceiling Height: 20-22 feet

Parking: 14,000 SFPower: 400 amps

• Heat: Oil

Sprinkler: ThroughoutColumns: Column free

• **Zoning:** M1-1

• **Block/Lot:** 3838-005

• **Year Built:** 2007

• **Subway:** 7 blocks to #6 subway stop

• Bus: 3 blocks to bus stop

FOR MORE INFORMATION, PLEASE CONTACT:

MICHAEL DEUTSCH 914 299 1302 michael.deutsch@cushwake.com



### **SPACE PHOTOS**







#### FOR MORE INFORMATION, PLEASE CONTACT:

MICHAEL DEUTSCH 914 299 1302 michael.deutsch@cushwake.com



## FLOOR PLAN / TRANSIT MAP







FOR MORE INFORMATION, PLEASE CONTACT:

MICHAEL DEUTSCH 914 299 1302 michael.deutsch@cushwake.com