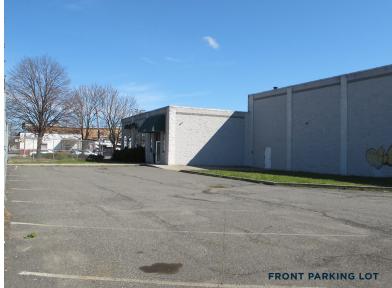

# ZEREGA AVENUE BRONX, NEW YORK

FOR SALE & LEASE







## 14,000 SF WAREHOUSE & 14,000 SF LAND

#### **SPACE FEATURES:**

Building Size: 14,000 SFPlot Size: 28,000 SF

• Office Size: 4,000 SF HVAC

• Loading: 5 drive-ins

• Ceiling Height: 20-22 feet

Parking: 14,000 SFPower: 400 amps

• Heat: Oil

Sprinkler: ThroughoutColumns: Column free

• **Zoning:** M1-1

• **Block/Lot:** 3838-005

• **Year Built:** 2007

• **Subway:** 7 blocks to #6 subway stop

• Bus: 3 blocks to bus stop

FOR MORE INFORMATION, PLEASE CONTACT:

MICHAEL DEUTSCH 914 299 1302 michael.deutsch@cushwake.com



### **SPACE PHOTOS**







#### FOR MORE INFORMATION, PLEASE CONTACT:

MICHAEL DEUTSCH 914 299 1302 michael.deutsch@cushwake.com



## FLOOR PLAN / TRANSIT MAP







FOR MORE INFORMATION, PLEASE CONTACT:

MICHAEL DEUTSCH 914 299 1302 michael.deutsch@cushwake.com