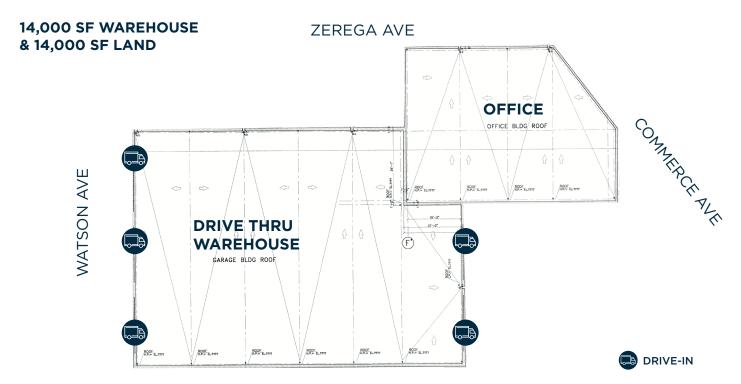

## 14,000 SF WAREHOUSE & 14,000 SF LAND

#### **SPACE FEATURES:**

Building Size: 14,000 SFPlot Size: 28,000 SF

• Office Size: 4,000 SF HVAC

• Loading: 5 drive-ins

• Ceiling Height: 20-22 feet

Parking: 14,000 SFPower: 400 amps

• Heat: Oil

Sprinkler: ThroughoutColumns: Column free

## FLOOR PLAN / TRANSIT MAP

FOR MORE INFORMATION, PLEASE CONTACT:

MICHAEL DEUTSCH 914 299 1302 michael.deutsch@cushwake.com