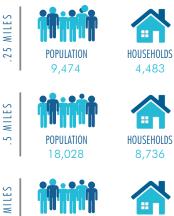

#### DEMOGRAPHICS

POPULATION

35,161

75

HOUSEHOLDS 17.411

DAYTIME EMPLOYEES 1,868

DAYTIME EMPLOYEES

5.940

DAYTIME EMPLOYEES

13,719

\$95,596

AVG HOUSEHOLD INCOME

\$97,203

AVG HOUSEHOLD INCOME \$107,191