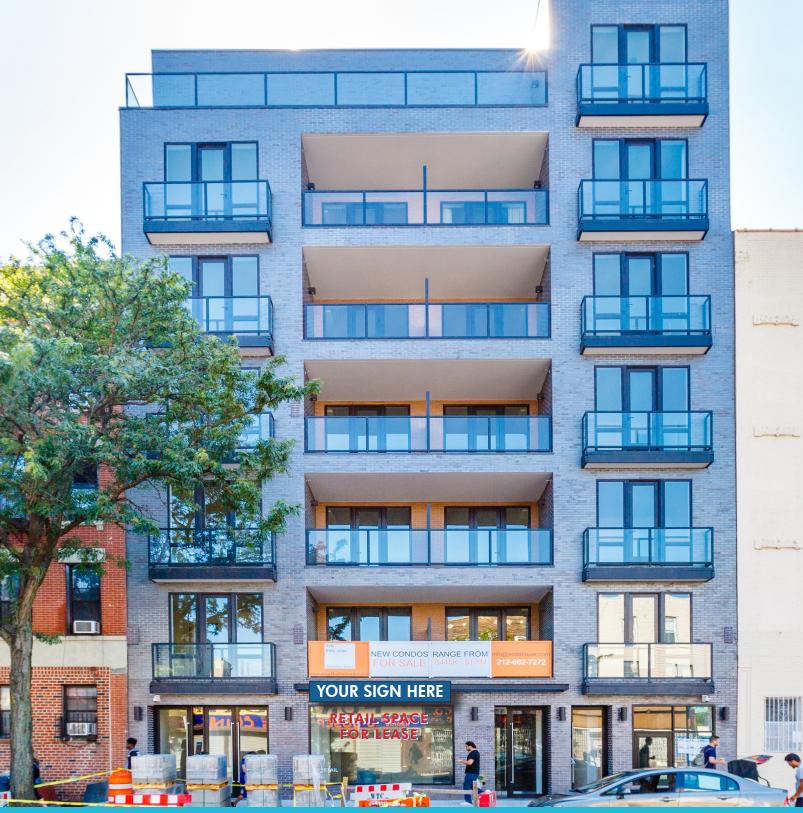

### HIGHLIGHTS

4,180 SF of prime retail space available with 30 feet of frontage on Manhattan Avenue in Greenpoint

Located at the base of a new 24-unit condo building

Steps from Greenpoint Landing with 5,500 new apartments once complete

6 blocks from the Greenpoint Avenue station with 2,934,770 riders annually

Emerging neighborhood with tremendous residential growth, yet underserved retail to accommodate