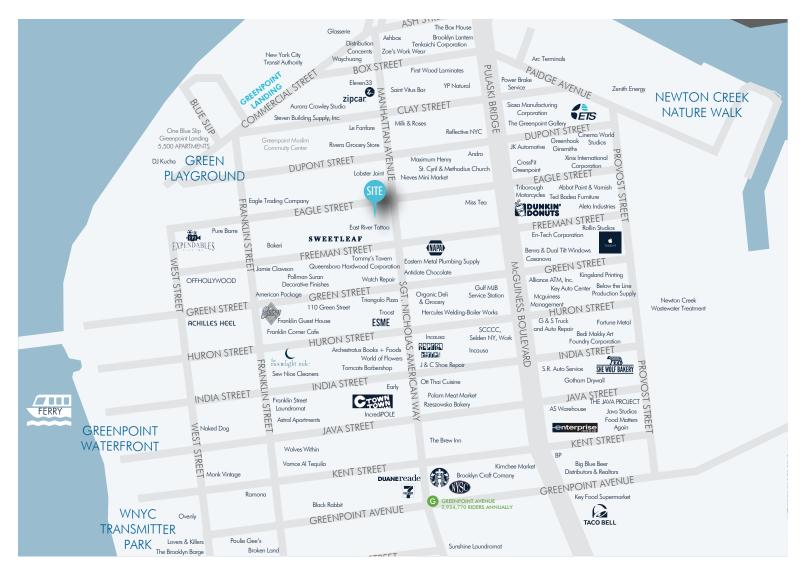

### HIGHLIGHTS

4,180 SF of prime retail space available with 30 feet of frontage on Manhattan Avenue in Greenpoint

Located at the base of a new 24-unit condo building

Steps from Greenpoint Landing with 5,500 new apartments once complete

6 blocks from the Greenpoint Avenue station with 2,934,770 riders annually

Emerging neighborhood with tremendous residential growth, yet underserved retail to accommodate