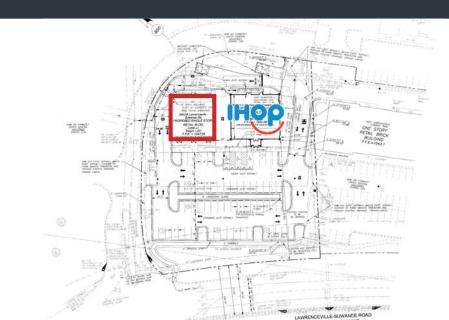

## SUWANEE, GA

Taylor Dozier (770) 801-6505 Email: tdozier@trilogygroup.net www.trilogygroup.net

.64 ACRES GRADED PAD SITE AVAILABLE
3453 B LAWRENCEVILLE SUWANEE RD | SUWANEE, GA 30024

## SUWANEE 3453 B LAWRENCEVILLE SUWANEE RD

- Located on the major thruway Lawrenceville Suwanee Rd
- Desirable and highly visible with full access
- Heavy traffic (31,200 vehicles per day on Lawrenceville Suwanee Rd)
- Convenient access to I-85 and less than onemile from Walmart and Lowe's Shopping Centers
- Strong Regional Trade Area
- Excellent Demographics