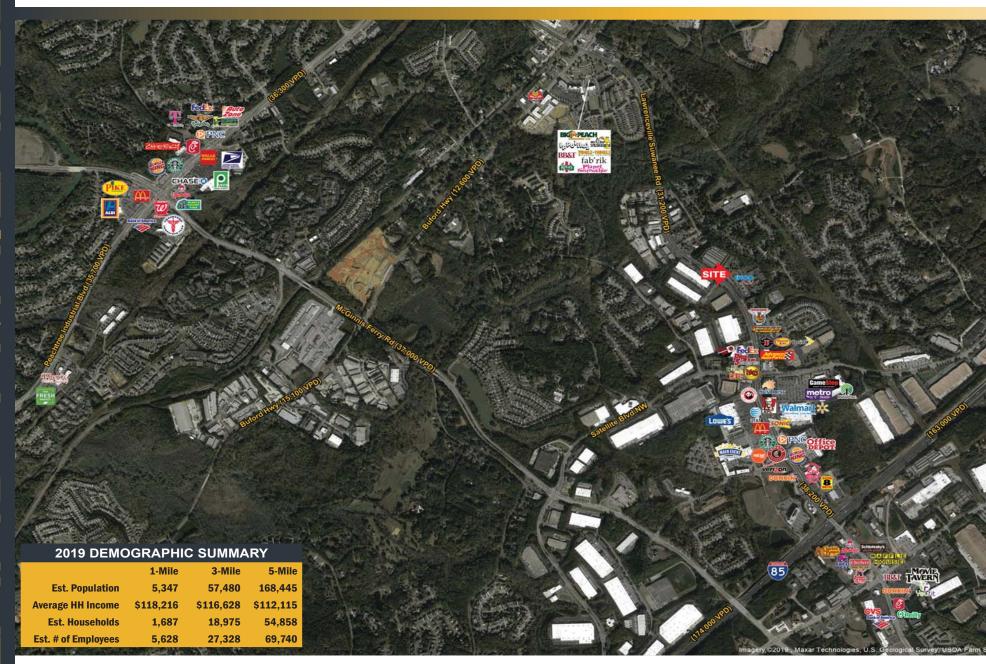

## SUWANEE, GA

Taylor Dozier (770) 801-6505 Email: tdozier@trilogygroup.net www.trilogygroup.net

.64 ACRES GRADED PAD SITE AVAILABLE
3453 B LAWRENCEVILLE SUWANEE RD | SUWANEE, GA 30024

## SUWANEE 3453 B LAWRENCEVILLE SUWANEE RD

- Located on the major thruway Lawrenceville Suwanee Rd
- Desirable and highly visible with full access
- Heavy traffic (31,200 vehicles per day on Lawrenceville Suwanee Rd)
- Convenient access to I-85 and less than onemile from Walmart and Lowe's Shopping Centers
- Strong Regional Trade Area
- Excellent Demographics