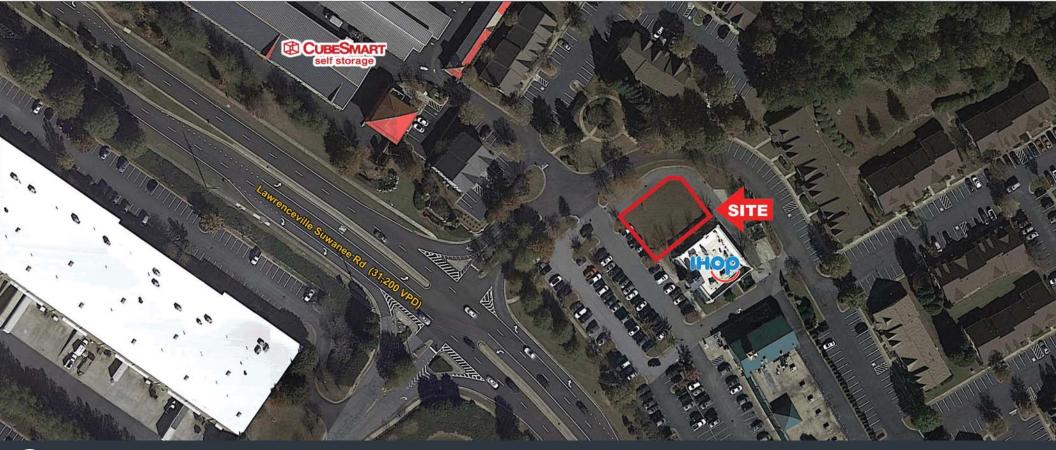

## SUWANEE, GA

Taylor Dozier (770) 801-6505 Email: tdozier@trilogygroup.net www.trilogygroup.net

.64 ACRES GRADED PAD SITE AVAILABLE
3453 B LAWRENCEVILLE SUWANEE RD | SUWANEE, GA 30024

## SUWANEE 3453 B LAWRENCEVILLE SUWANEE RD

- Located on the major thruway Lawrenceville Suwanee Rd
- Desirable and highly visible with full access
- Heavy traffic (31,200 vehicles per day on Lawrenceville Suwanee Rd)
- Convenient access to I-85 and less than onemile from Walmart and Lowe's Shopping Centers
- Strong Regional Trade Area
- Excellent Demographics