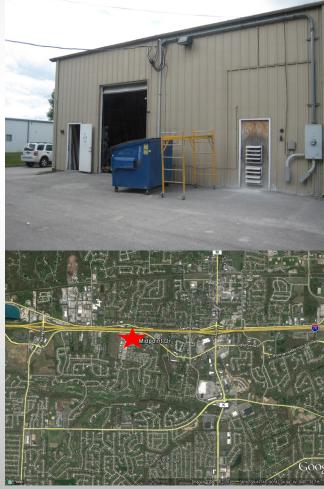

## **Service Center Space Available**

- 2,200 total s/f
- 700 s/f office
- 1,500 s/f warehouse
- 100% heated and cooled
- (1) drive-in overhead door (12'x14')
- Very clean space
- Well maintained building
- Easy access to / from I-70 & Hwy K / Bryan Road

**Excellent space for automotive, retail, small contractor and more.** 