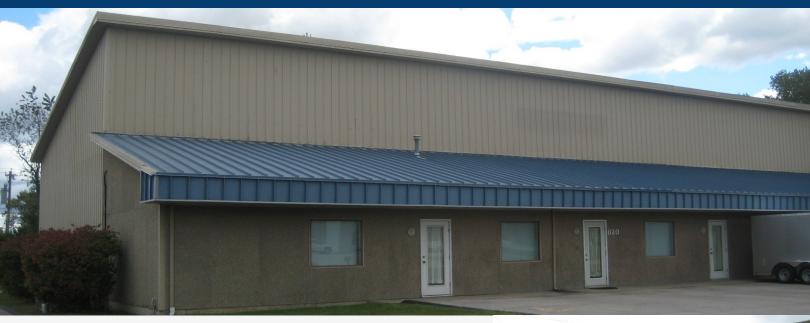

## **Service Center Space Available**

- 2,200 total s/f
- 700 s/f office
- 1,500 s/f warehouse
- 100% heated and cooled
- (1) drive-in overhead door (12'x14')
- Very clean space
- Well maintained building
- Easy access to / from I-70 & Hwy K / Bryan Road

**Excellent space for automotive, retail, small contractor and more.** 