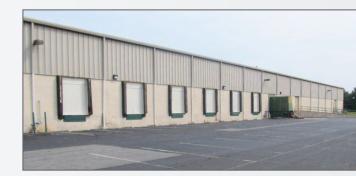

## **Property Description**

- 57,104± SF flex building
- Zoned M2 General Industrial/Commercial
- Ceiling heights: Warehouse 22' clear, Office 9' clear
- 40'x40' column spacing
- (9) 10'x12' tailgate doors; (1) 10'x12' drive-in ramp
- Knock-outs available for additional tailgates
- Year built: 1989
- Roof: 60mil TPO roof installed 2018
- Wet sprinkler system, centrally monitored
- HVAC: Carrier gas fired rooftop units in 5-10 ton size range, gas fired ceiling hung units servicing warehouse
- ADT monitored security system
- 2000 amp, 480/277 volt, 3 phase
- 188 surface parking spaces
- T5 motion sensored lighting in warehouse
- Building monument and plaque signage available