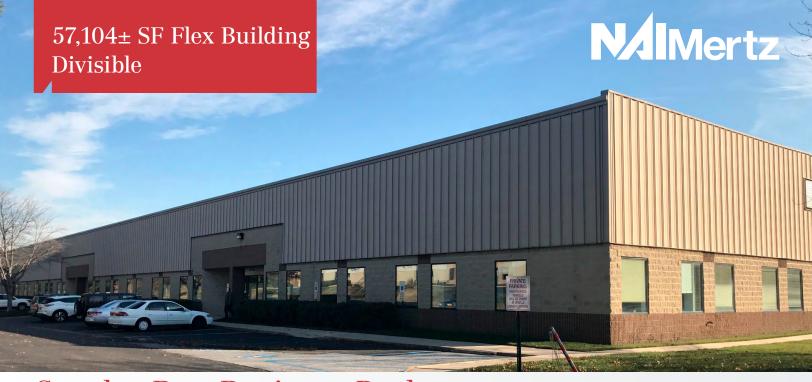

# Swedes Run Business Park

601 Delran Parkway, Delran, NJ

## **Property Description**

- 57,104± SF flex building
- Zoned M2 General Industrial/Commercial
- Ceiling heights: Warehouse 22' clear, Office 9' clear
- 40'x40' column spacing
- (9) 10'x12' tailgate doors; (1) 10'x12' drive-in ramp
- Knock-outs available for additional tailgates
- Year built: 1989
- Roof: 60mil TPO roof installed 2018
- Wet sprinkler system, centrally monitored
- HVAC: Carrier gas fired rooftop units in 5-10 ton size range, gas fired ceiling hung units servicing warehouse
- ADT monitored security system
- 2000 amp, 480/277 volt, 3 phase
- 188 surface parking spaces
- T5 motion sensored lighting in warehouse
- Building monument and plaque signage available