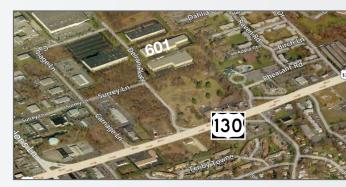

### **Location Information**

- Located in a multi-use business park just off Route 130
- Easy access to all area bridges
- 25 min to Center City Philadelphia; 90 min to NYC
- Within close proximity to RiverLine light rail
- Within walking distance of bus stop