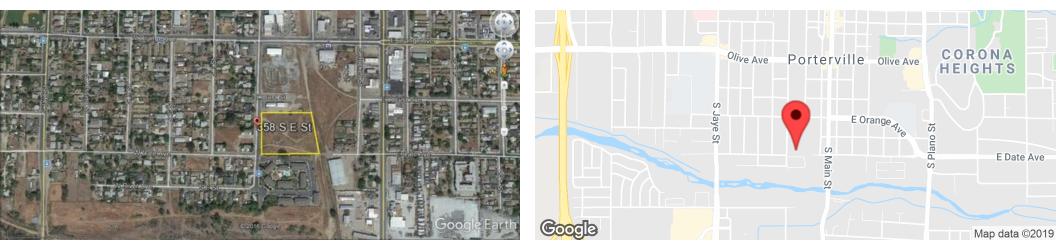

## 358 S E STREET | 358 SOUTH E STREET, PORTERVILLE, CA 93258

#### **PROPERTY OVERVIEW**

Unique opportunity to develop approximately 3 acres of hard to find Residential (RM-3 High Density) Land. Up to 30 units per acre, possibly 90 units total. Located directly north of newer High Density units, less than a mile from schools, Lowes, Home Depot and Vallarta Shopping Plaza. Also, conveniently located approximately 1.5 miles from the Porterville golf course.

# **358 S E STREET** | 358 SOUTH E STREET, PORTERVILLE, CA 93258