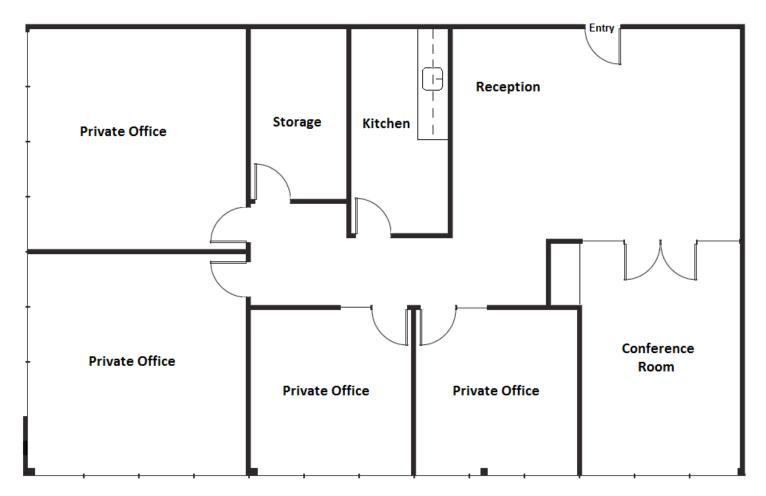

# OFFICE/MEDICAL SPACE FOR LEASE 111 DEERWOOD ROAD, SUITE 340, SAN RAMON

## **FLOOR PLAN**

Suite 340: 1,983±SF