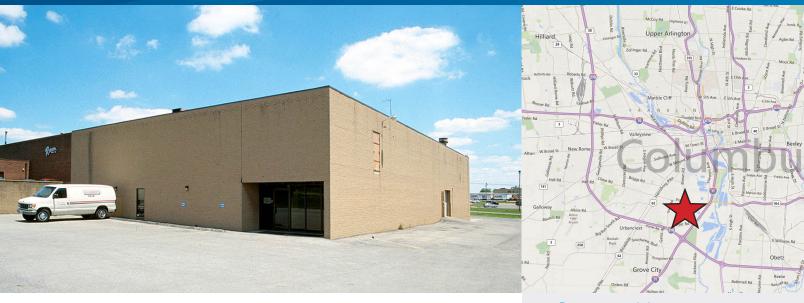

#### FOR LEASE > INDUSTRIAL SPACE

# 2136 Hardy Pkwy.

# 2136 Hardy Pkwy. > Industrial Space

Standalone office/warehouse building with fenced and paved outdoor storage. 8,330 +/- SF total with approximately 2,080 SF of efficient office. The warehouse is served by 1 dock door, 2 drive-in doors, 20' clear height and 3 phase/4 wire electrical service. Available monument signage/pylon sign existing, ready for Tenant's company name. Owner prefers to lease, but will review any reasonable purchase offers.

| Building Type:     | 8,330 SF office/warehouse building |
|--------------------|------------------------------------|
| Lease Rate:        | \$6.25/SF MG                       |
| Year Built:        | 1974                               |
| Real Estate Taxes: | \$6,061.00 (2013)                  |
|                    |                                    |