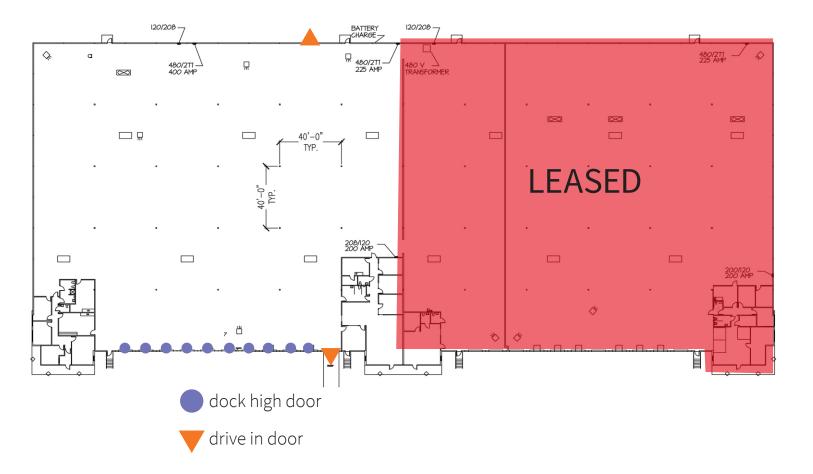

## SilverLake II: 49,550 s.f. industrial space

| – Total s.f.:                       | 49,550          |
|-------------------------------------|-----------------|
| - Office s.f.:                      | 4,550           |
| – Dock high doors:                  | 10              |
| – Drive-in doors:                   | 2               |
|                                     | 1- 14' × 14'    |
|                                     | 1-9'×10'        |
| – Sprinklers:                       | ESFR            |
| - Ceiling height:                   | 24'             |
| <ul> <li>Column spacing:</li> </ul> | 40' × 40'       |
| – Car parking:                      | Ample           |
| – Est NNN expesnse                  | \$1.03/s.f.     |
| – Lease rate:                       | \$4.75/s.f. NNN |