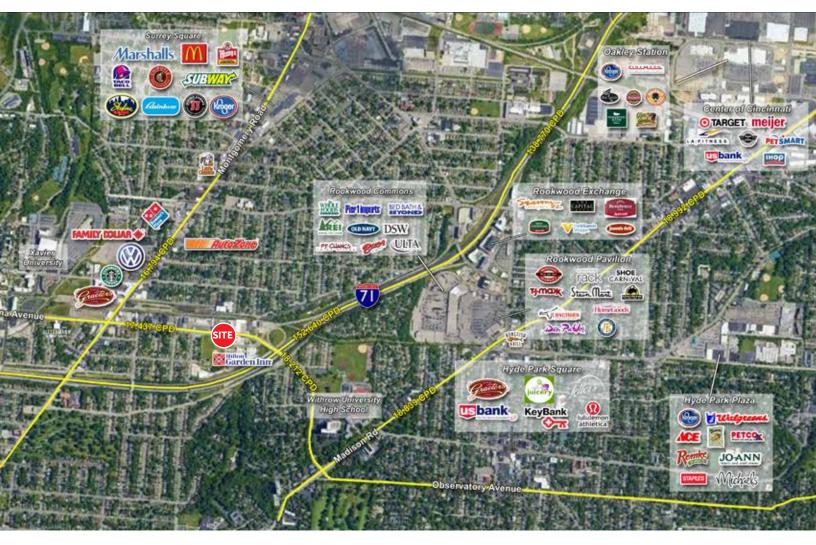

- 6,000 s.f. available
- Easy accessibility to I-71 (+/- 150,000 VPD)
- Part of the 460,000 s.f. Keystone Parke campus and neighborhood park
- Adjacent to regional headquarters for the American Red Cross and a new Hilton Garden Inn (140 rooms)
- Traffic signal at the corner of Dana Avenue and Realistic Avenue
- Easy access to Xavier University and the University of Cincinnati
- Ideal for restaurant, banking or other convenience retailers

### Keystone Parke Outlot 2117 Dana Avenue Cincinnati, OH 45207

#### **Kevin Thobe**

Vice President +1 513 252 2189 kevin.thobe@am.jll.com

#### **Giorgio Karras**

Vice President +1 513 719 3720 giorgio.karras@am.jll.com

jllretail.com



## Trade Area Overview



# Demographics



Although information has been obtained from sources deemed reliable, Owner, Jones Lang LaSalle, and/or their representatives, brokers or agents make no guarantees as to the accuracy of the information contained herein, and offer the Property without express or implied warranties of any kind. The Property may be withdrawn without notice. If the recipient of this information has signed a confidentiality agreement regarding this matter, this information is subject to the terms of that agreement. ©2018. Jones Lang LaSalle. All rights reserved.