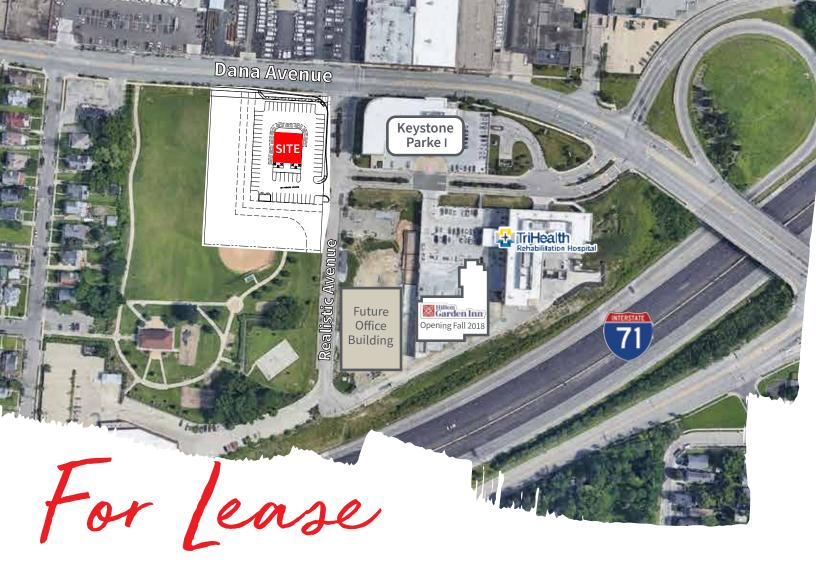

- 6,000 s.f. available
- Easy accessibility to I-71 (+/- 150,000 VPD)
- Part of the 460,000 s.f. Keystone Parke campus and neighborhood park
- Adjacent to regional headquarters for the American Red Cross and a new Hilton Garden Inn (140 rooms)
- Traffic signal at the corner of Dana Avenue and Realistic Avenue
- Easy access to Xavier University and the University of Cincinnati
- Ideal for restaurant, banking or other convenience retailers

### Keystone Parke Outlot 2117 Dana Avenue Cincinnati, OH 45207