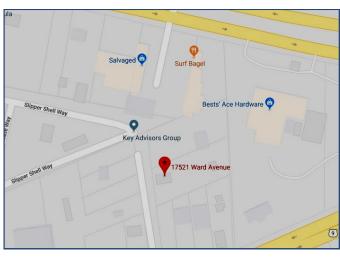

## For Sale



17521 Ward Avenue

Lewes, DE





## **Property Information**

 $\Rightarrow$  0.5+/- Acre Lot

⇒ 2,528+/- SF Building, Office or Retail

⇒ Zoning: C1

⇒ Tax Parcel: 334-05.00-110.00

⇒ Sale Price: \$275,000.00

| Demographics  | 1 Mile   | 3 Miles  | 5 Miles  |
|---------------|----------|----------|----------|
| Population    | 6,596    | 23,682   | 39,038   |
| Median Income | \$74,054 | \$69,657 | \$70,495 |

For more information contact:

## Johnny Rowley

302-450-6447

johnny@anglebusinessservices.com

All information contained herein is believed to be accurate, however was obtained from third parties and R & R Commercial Realty, Inc. does not warrant as to the accuracy submitted, subject to changes or modification without notice. Listing Broker represents the sellers interest.

## **R&R Commercial Realty**

46 Sou