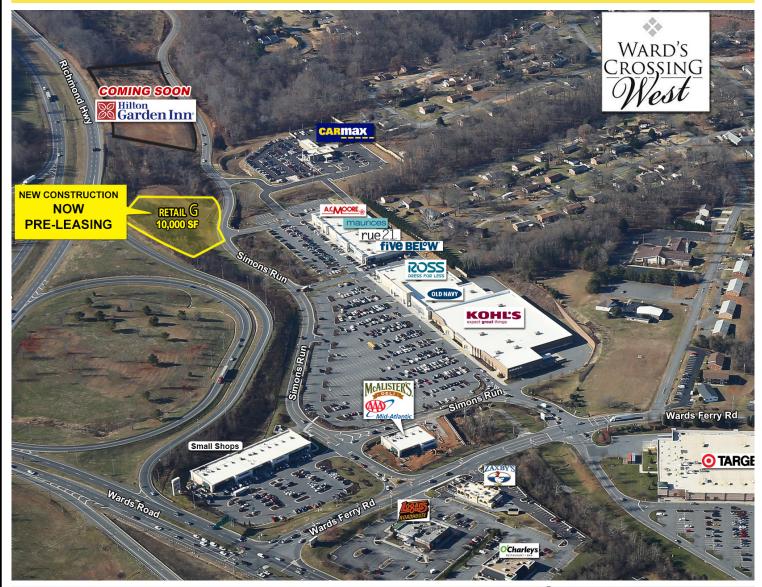

l facility.

Last Modified 11/22/17

• Direct access to Lynchburg Highway.

#### **DEMOGRAPHICS\***

|                                         | 3 Miles  | 5 Miles  | 10 Miles |
|-----------------------------------------|----------|----------|----------|
| 2017 Est. Population                    | 33,579   | 82,229   | 150,860  |
| Avg. HH Income                          | \$59,053 | \$56,569 | \$64,822 |
| Daytime Employment                      | 25,105   | 50,435   | 599,182  |
| Traffic Count: 37,000 VPD on Wards Road |          |          |          |

ount: 3/,000 VPD on Wards Road 35,511 VPD on Rt. 460 \*Detailed demographics upon request





# Taylor LongP R O P E R T I E SCommercial Real Estate

### SITE PLAN



# Taylor LongP R O P E R T I E SCommercial Real Estate

### AERIAL





# Taylor LongP R O P E R T I E SCommercial Real Estate

### AERIAL





### PHOTOS