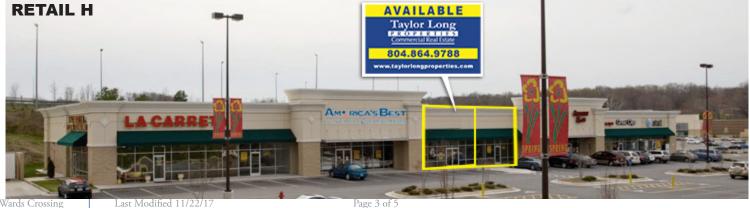

facility.

Last Modified 11/22/17

• Direct access to Lynchburg Highway.

#### **DEMOGRAPHICS\***

|                                         | 3 Miles  | 5 Miles  | 10 Miles |
|-----------------------------------------|----------|----------|----------|
| 2017 Est. Population                    | 33,579   | 82,229   | 150,860  |
| Avg. HH Income                          | \$59,053 | \$56,569 | \$64,822 |
| Daytime Employment                      | 25,105   | 50,435   | 599,182  |
| Traffic Count: 37,000 VPD on Wards Road |          |          |          |

ount: 3/,000 VPD on Wards Road 35,511 VPD on Rt. 460 \*Detailed demographics upon request





# Taylor LongP R O P E R T I E SCommercial Real Estate

### SITE PLAN



# Taylor LongP R O P E R T I E SCommercial Real Estate

### AERIAL





# Taylor LongP R O P E R T I E SCommercial Real Estate

### AERIAL





### PHOTOS