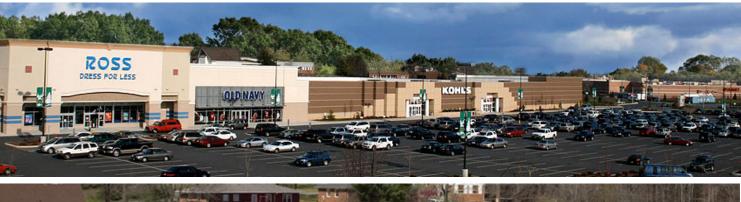

RAPHICS\***

|                                         | 3 Miles  | 5 Miles  | 10 Miles |
|-----------------------------------------|----------|----------|----------|
| 2017 Est. Population                    | 33,579   | 82,229   | 150,860  |
| Avg. HH Income                          | \$59,053 | \$56,569 | \$64,822 |
| Daytime Employment                      | 25,105   | 50,435   | 599,182  |
| Traffic Count: 37,000 VPD on Wards Road |          |          |          |

ount: 3/,000 VPD on Wards Road 35,511 VPD on Rt. 460 \*Detailed demographics upon request





# Taylor LongP R O P E R T I E SCommercial Real Estate

### SITE PLAN



# Taylor LongP R O P E R T I E SCommercial Real Estate

### AERIAL





# Taylor LongP R O P E R T I E SCommercial Real Estate

### AERIAL





### PHOTOS