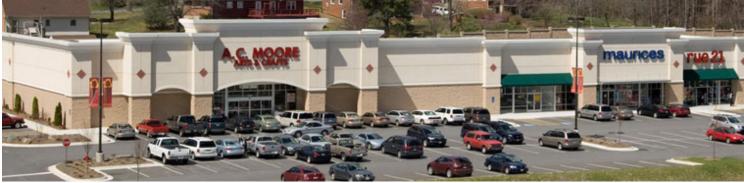

PHICS\***

|                                         | 3 Miles  | 5 Miles  | 10 Miles |
|-----------------------------------------|----------|----------|----------|
| 2017 Est. Population                    | 33,579   | 82,229   | 150,860  |
| Avg. HH Income                          | \$59,053 | \$56,569 | \$64,822 |
| Daytime Employment                      | 25,105   | 50,435   | 599,182  |
| Traffic Count: 37,000 VPD on Wards Road |          |          |          |

ount: 3/,000 VPD on Wards Road 35,511 VPD on Rt. 460 \*Detailed demographics upon request





# Taylor LongP R O P E R T I E SCommercial Real Estate

### SITE PLAN



# Taylor LongP R O P E R T I E SCommercial Real Estate

### AERIAL





# Taylor LongP R O P E R T I E SCommercial Real Estate

### AERIAL





### PHOTOS