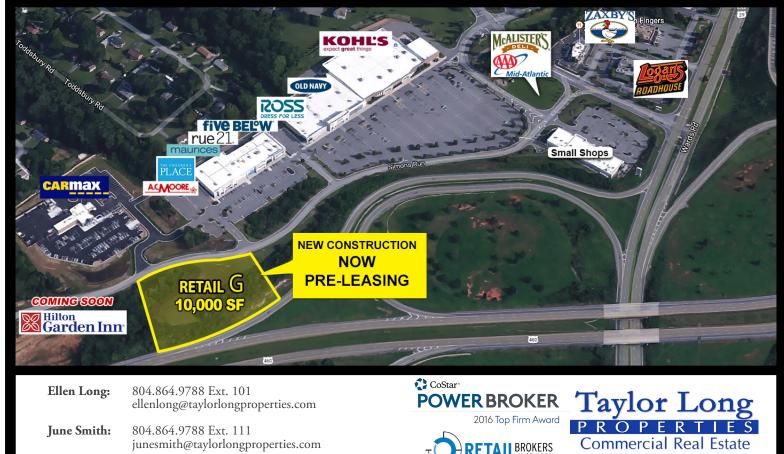

#### FEATURES

Wards Crossing

- NOW AVAILABLE: 4,800 SF FOR LEASE (2,400 SF Spaces "F" & G").
- Pre-leasing 5,000 SF 10,000 SF (New Construction Building "G").
- Hilton Garden Inn coming soon!
- Join our newest Tenants *Phone Axiom Express*, *AAA Mid-Atlantic* & *McAlister's*!
- 202,605 SF shopping center located in the heart of Lynchburg's shopping area, on a major commercial corridor.
- Directly across from *Liberty University*, the largest Christian University in the world (over 100,000 students).
- Close to proposed 48-acre Centra Health Medical facility.

### AERIAL