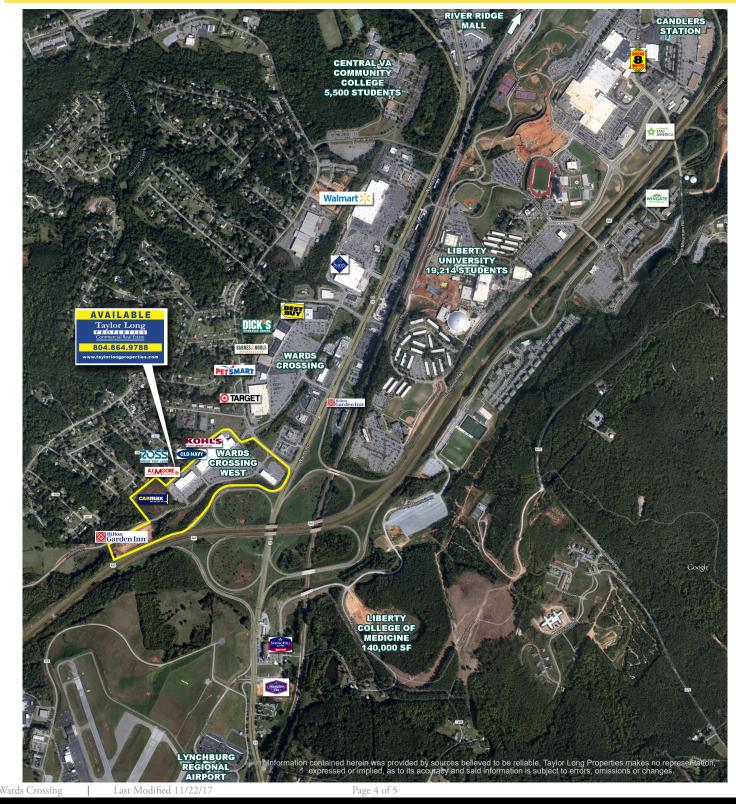

### AERIAL

#### FEATURES

Wards Crossing

- NOW AVAILABLE: 4,800 SF FOR LEASE (2,400 SF Spaces "F" & G").
- Pre-leasing 5,000 SF 10,000 SF (New Construction Building "G").
- Hilton Garden Inn coming soon!
- Join our newest Tenants *Phone Axiom Express*, *AAA Mid-Atlantic* & *McAlister's*!
- 202,605 SF shopping center located in the heart of Lynchburg's shopping area, on a major commercial corridor.
- Directly across from *Liberty University*, the largest Christian University in the world (over 100,000 students).
- Close to proposed 48-acre Centra Health Medical facility.