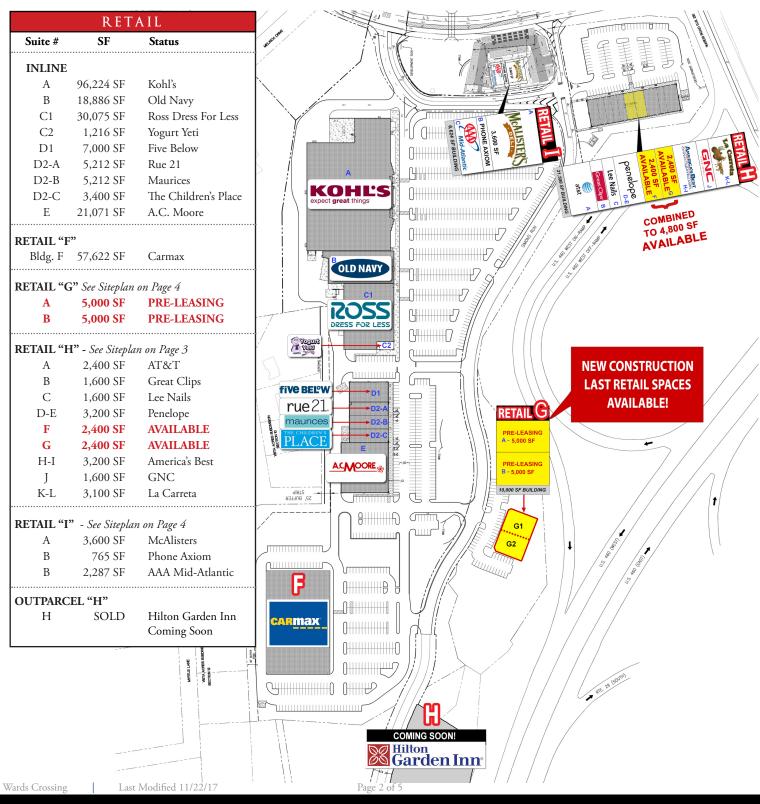

er 100,000 students).
- Close to proposed 48-acre Centra Health Medical facility.

Last Modified 11/22/17

• Direct access to Lynchburg Highway.

#### **DEMOGRAPHICS\***

|                                         | 3 Miles  | 5 Miles  | 10 Miles |
|-----------------------------------------|----------|----------|----------|
| 2017 Est. Population                    | 33,579   | 82,229   | 150,860  |
| Avg. HH Income                          | \$59,053 | \$56,569 | \$64,822 |
| Daytime Employment                      | 25,105   | 50,435   | 599,182  |
| Traffic Count: 37,000 VPD on Wards Road |          |          |          |

ount: 3/,000 VPD on Wards Road 35,511 VPD on Rt. 460 \*Detailed demographics upon request





# Taylor LongP R O P E R T I E SCommercial Real Estate

### SITE PLAN



# Taylor LongP R O P E R T I E SCommercial Real Estate

### AERIAL





# Taylor LongP R O P E R T I E SCommercial Real Estate

### AERIAL





### PHOTOS