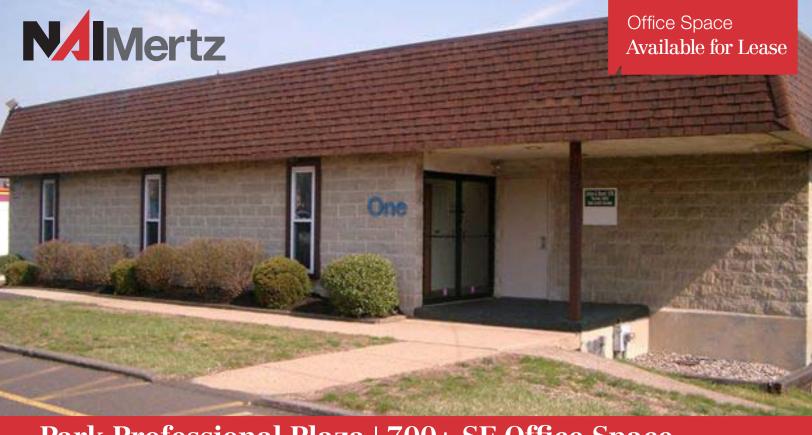

## Park Professional Plaza | 700± SF Office Space

3573 Bristol Pike, Building #1 I Bensalem, PA

## **Property Description**

- 5,096± SF building
- 700± SF available
- Located in Park Professional Plaza
- Perfect for lawyers, accountants, doctors, and other office spaceusers
- Ample Parking

Lease Rate: Negotiable