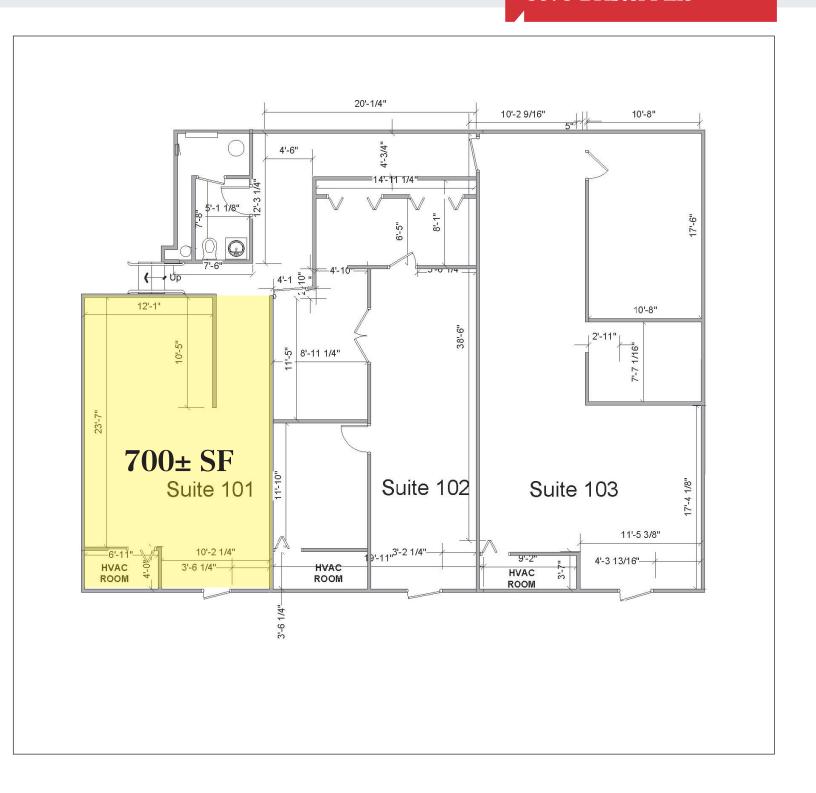

## **Property Description**

- 5,096± SF building
- 700± SF available
- Located in Park Professional Plaza
- Perfect for lawyers, accountants, doctors, and other office spaceusers
- Ample Parking

Lease Rate: Negotiable