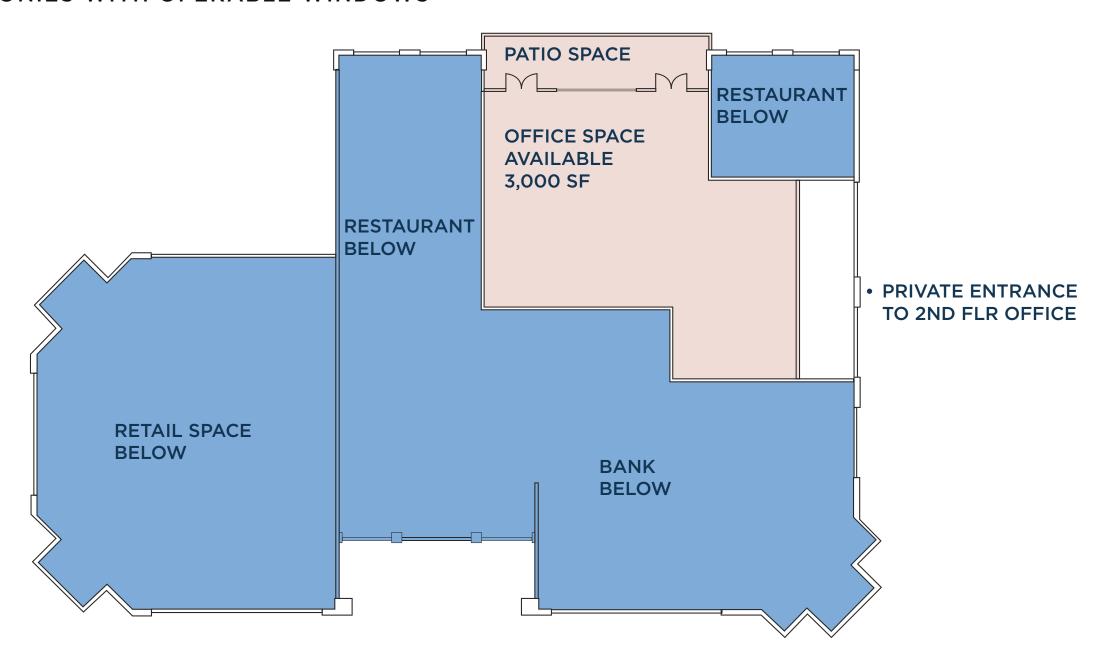

## **BLDG IV: 2ND FLOOR PLAN**

\*Approximately 3,000 SF of patio overlooking the Water