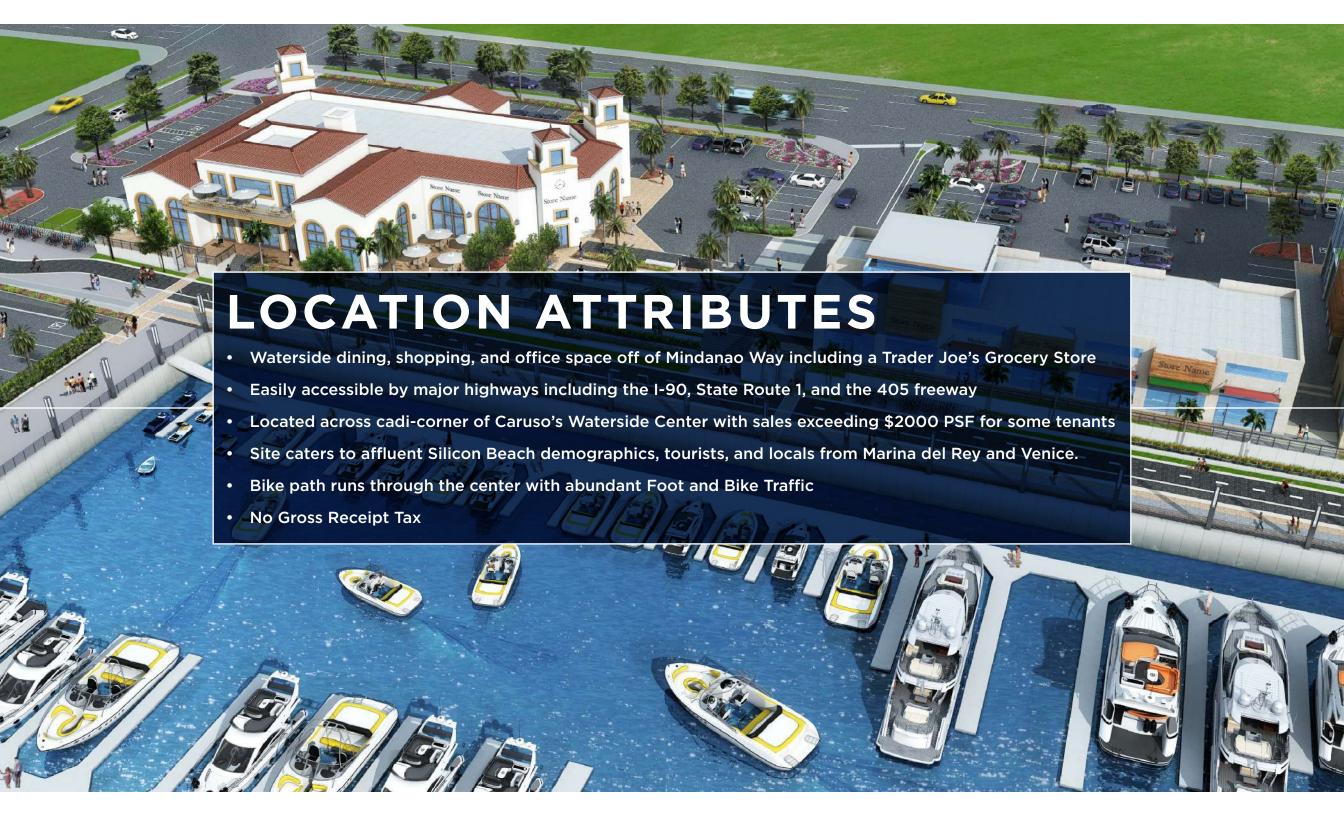

## WHY OFFICE AT THE BOARDWALK SHOPS

Waterfront Office Spaces with Private Balconies with operable windows providing great air circulation

Conference room overlooking the Marina with a Spectacular View

**No Gross Receipt Tax** 

Great hotels, restaurants, and shops walking distance from the project

2,000 SF - 13,000 SF office space remaining for lease

**Building Signage Available** 

90 minute free customer parking

**Current Tenant: Trader Joe's** 

Coming Soon: KazuNori, HiHo, Uovo, Large National Bank

Close proximity to Silicon Beach (Playa Vista)