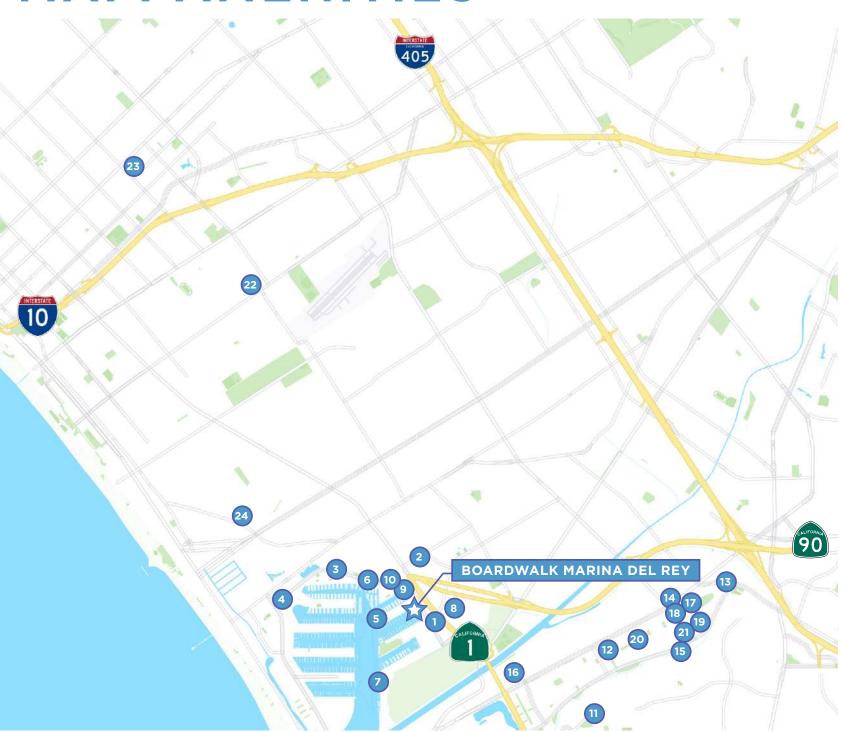

## **MAP: AMENITIES**

#### **MARINA DEL REY**

- 1. Caruso Waterside Project
  - Amazon Books, DryBar, Mendocino Farms, Starbucks Coffee, Sweetgreen, Sugarfish By Sushi Nozawa, Ralphs, California Pizza Kitchen
- 2. Villa Marina Market Place
- Corepower Yoga, Equinox, Ruth Chris Steak House, Ulta Beauty, Yard House, Pavilions
- 3. Ritz Carlton
- 4. Marriott Hotel
- 5. Marina Del Rey Hotel
- 6. California Yacht Club
- 7. Fisherman's Village
- 8. Trader Joes (our project)
- 9. Cedars-Sinai Marina Del Rey Hospital Surgery Center
- 10. UCLA Health Marina Del Rey Immediate Care & Primary Care

#### **PLAYA VISTA**

- 11. Loyola Marymount University
- 12. The Runway
- Wholefoods, SOL Mexican, Panini Café, Cinemark Playa Vista XD
- 13. Yahoo
- 14. Facebook
- 15. YouTube Space
- 16. Electronic Arts
- 17. The Honest Company
- 18. Fullscreen
- 19. Rubicon Project
- 20.IMAX Headquarters
- 21. Google

#### **SANTA MONICA**

- 22. Snap Inc. Headquarters
- 23. Hulu

#### **VENICE**

24. Abbot Kinney Boulevard