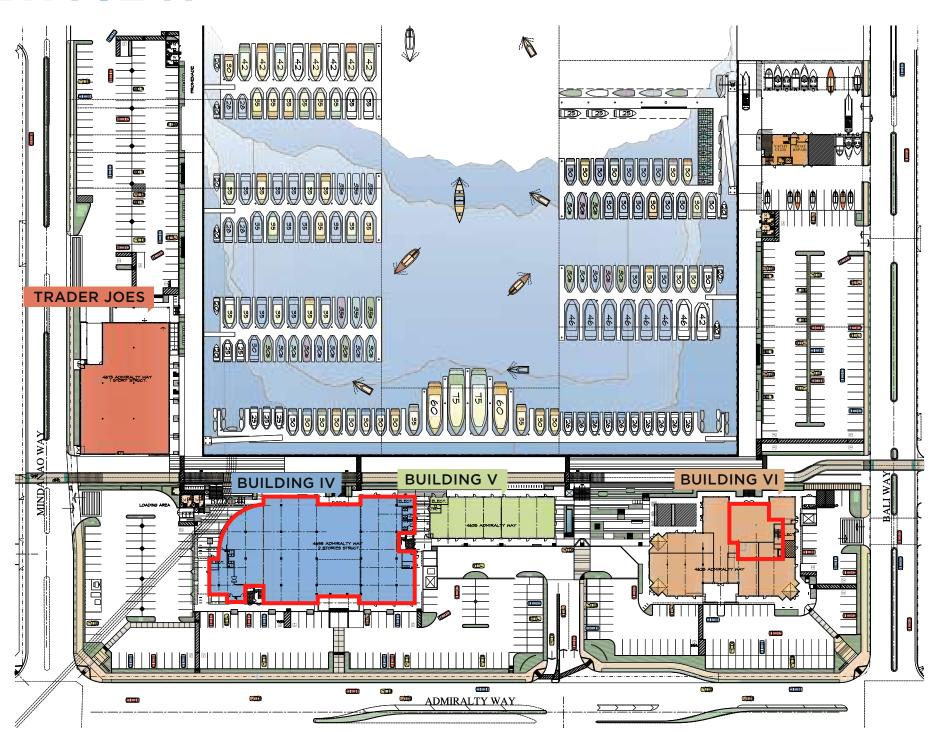

## BLDG IV: RETAIL/MEDICAL/OFFICE SPACE

Great hotels, restaurants, and shops walking distance from the project

2,000 SF - 13,000 SF office space remaining for lease

**Building Signage Available** 

90 minute free customer parking

**Current Tenant: Trader Joe's** 