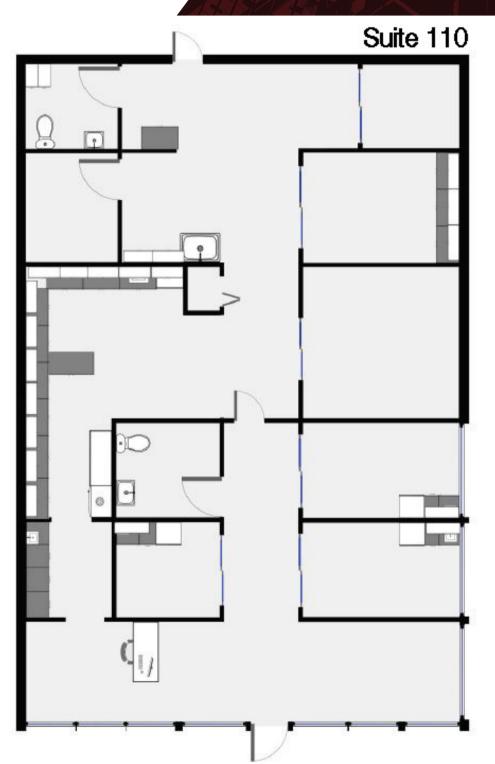

| Offering Summary | Lease Rate       |
|------------------|------------------|
| Suite 110        | \$17.00/SF (NNN) |

Floor Plan