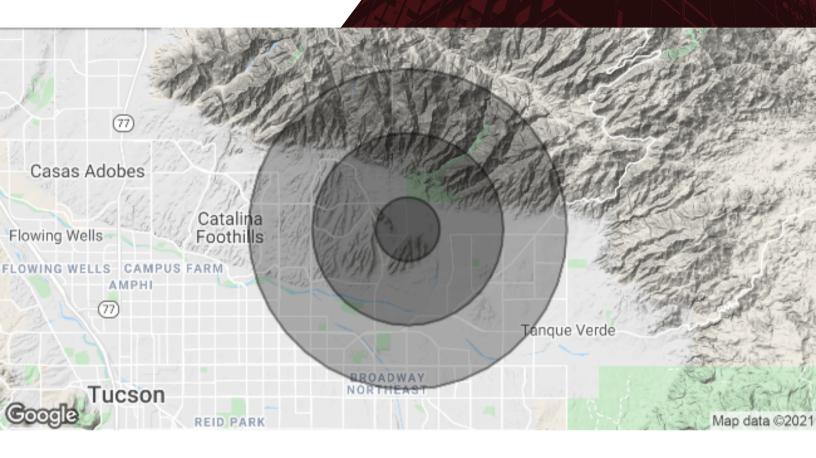

## FOR LEASE Sabino Canyon Plaza

| Demographics       | 1 Mile    | 3 Miles   | 5 Miles  |
|--------------------|-----------|-----------|----------|
| Average Age:       | 45.0      | 48.2      | 46.2     |
| Population:        | 6,764     | 32,126    | 95,959   |
| Total HH           | 2,915     | 14,173    | 45,430   |
| Average HH Income: | \$102,792 | \$111,154 | \$83,774 |