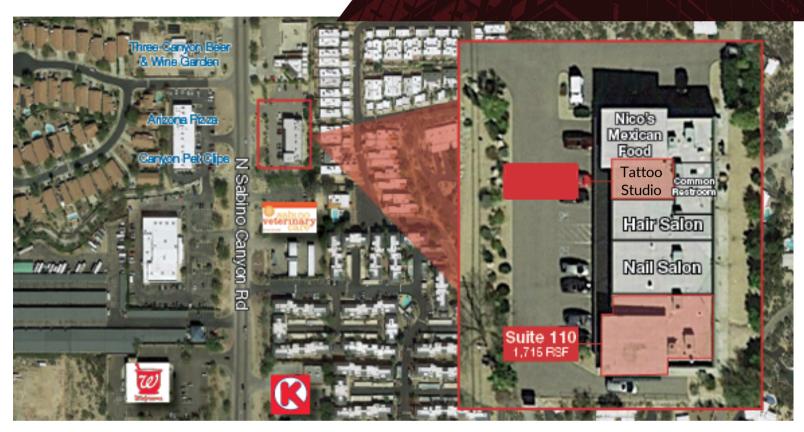

### FOR LEASE Sabino Canyon Plaza 1,715 SF

| Offering Summary | Lease Rate       |
|------------------|------------------|
| Suite 110        | \$17.00/SF (NNN) |

Floor Plan