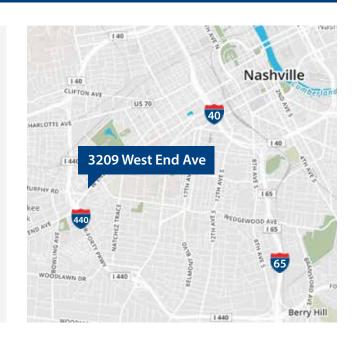

# 3209 West End Avenue

Nashville, Tennessee

Office Space for Lease | 4,900 sf Available

## **Property Overview**

- 18 car parks available
- Over 45,000 daily traffic counts on West End Avenue
- Easy access to I-440, I-40, Downtown, Midtown, Vanderbilt University, St. Thomas and Centennial Hospitals
- Asking lease rate \$25.00 PSF NNN