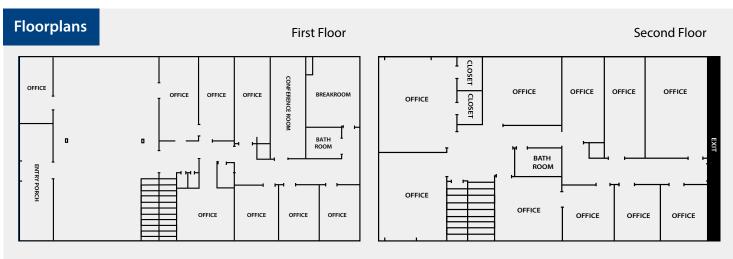

# 3209 West End Avenue

Nashville, Tennessee

Office Space for Lease | 4,900 sf Available

## **Property Overview**

- 18 car parks available
- Over 45,000 daily traffic counts on West End Avenue
- Easy access to I-440, I-40, Downtown, Midtown, Vanderbilt University, St. Thomas and Centennial Hospitals
- Asking lease rate \$25.00 PSF NNN