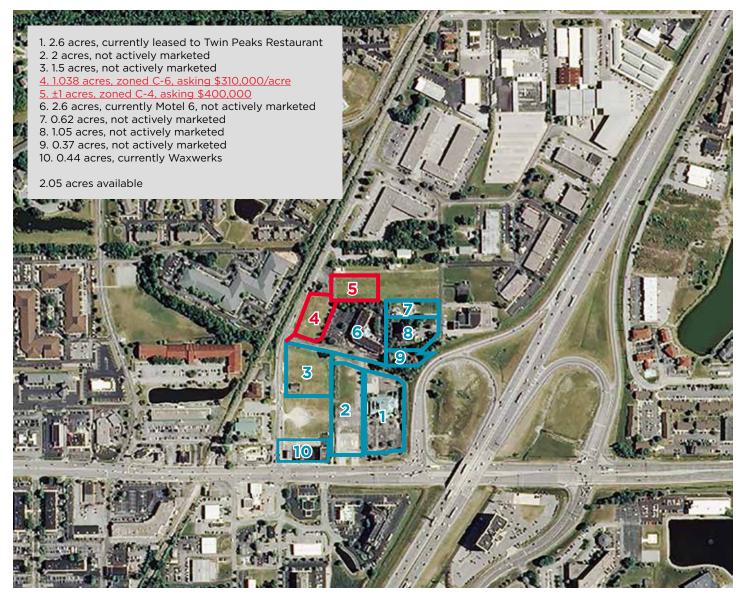

# 82nd and Bash Streets

Indianapolis, IN 46250

- Two +/- 1 acre parcels available
- Largest retail and office trade area in Indiana
- Great visibility and access to I-69 and Bash Road
- Zoned C-4 and C-6

## 82nd and Bash Streets