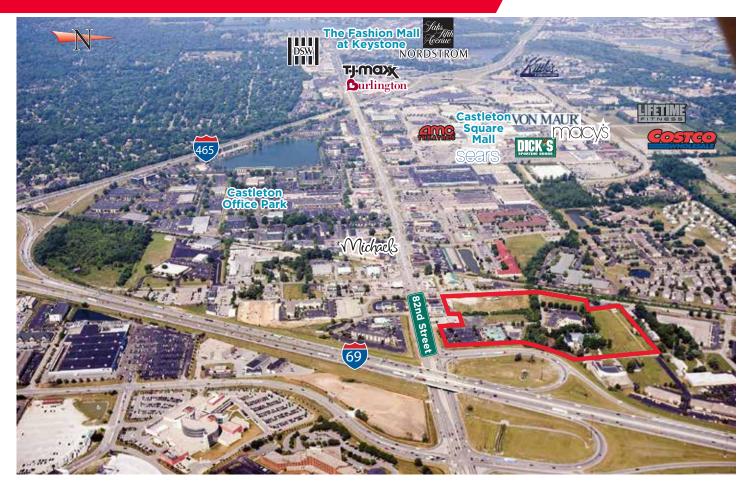

# 82nd and Bash Streets

Indianapolis, IN 46250

- Two +/- 1 acre parcels available
- Largest retail and office trade area in Indiana
- Great visibility and access to I-69 and Bash Road
- Zoned C-4 and C-6

## 82nd and Bash Streets