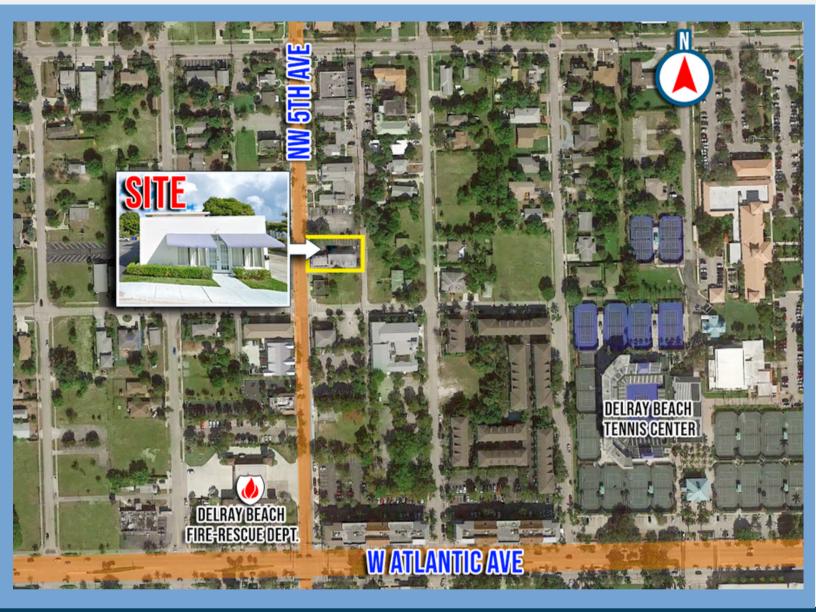

# **1,120 SF RETAIL** FOR LEASE

105 NW 5TH AVE., DELRAY BEACH, FL

## **THE PROPERTY**

1,120 SF space for lease in Delray Beach! This site is a great fit for tenants seeking an office or retail space with on-site parking. It is located directly on Federal Highway and just one block north of Atlantic Ave. Just a few minutes from I-95 and Federal Highway.



### CONTACT INFORMATION:

Mitchell Jensen (301) 787-6335 mjensen@atlanticcg.com



WWW.ATLANTICCG.COM

## AERIAL



## SITE HIGHLIGHTS

- Located just 1 block from Atlantic Avenue
- Located in an Opportunity Zone
- Aggressive Lease Terms
- Plenty of on-site parking
- Great signage opportunities



#### MITCHELL JENSEN | (301) 787-6335 | MJENSEN@ATLANTICCG.COM