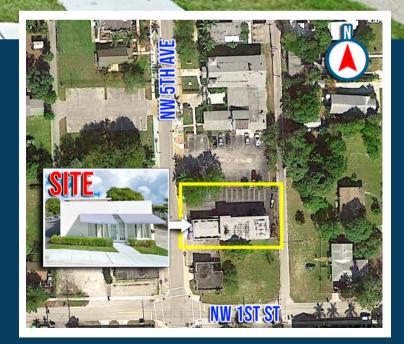

# **1,120 SF RETAIL** FOR LEASE

105 NW 5TH AVE., DELRAY BEACH, FL

## **THE PROPERTY**

1,120 SF space for lease in Delray Beach! This site is a great fit for tenants seeking an office or retail space with on-site parking. It is located directly on Federal Highway and just one block north of Atlantic Ave. Just a few minutes from I-95 and Federal Highway.



### CONTACT INFORMATION:

Mitchell Jensen (301) 787-6335 mjensen@atlanticcg.com



WWW.ATLANTICCG.COM

## AERIAL



## SITE HIGHLIGHTS

- Located just 1 block from Atlantic Avenue
- Located in an Opportunity Zone
- Aggressive Lease Terms
- Plenty of on-site parking
- Great signage opportunities



#### MITCHELL JENSEN | (301) 787-6335 | MJENSEN@ATLANTICCG.COM