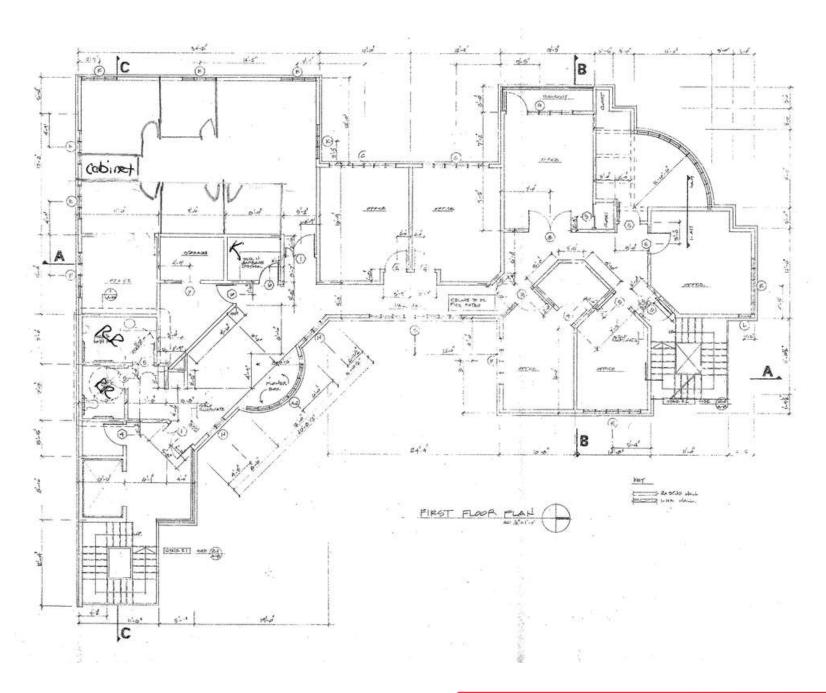

### PROPERTY DETAILS

4181 Sunswept Drive is an office building for lease in Studio City. The Property is perfect for entertainment users/production.

#### **PROPERTY FACTS**

Available: 2nd Floor: ± 3,450 SF

Rental Rate: Sublease:

\$2.15/SF Modified Gross

Available now through Feb. 28, 2019

Direct Lease:

\$2.50/SF Modified Gross

Tenant pays utilities, trash, and janitorial.

Term: 2-5 years

Parking: 3/1000 free of charge

#### **PROPERTY HIGHLIGHTS**

- Signage for a 5-year term
- > Kitchen
- > Private restrooms
- > Private entrance
- Amazing views



## FLOOR PLANS



## PROPERTY PHOTOS







# PROPERTY PHOTOS





## PROPERTY MAPS





# 4181 Sunswept Drive Studio City, CA 91604

#### **STACY VIERHEILIG-FRASER**

Senior Managing Director CalBRE #00986794 Direct | 818.455.8201 svierheilig@charlesdunn.com

Charles Dunn Company, Inc. | 12925 Riverside Drive, Suite 201 | Sherman Oaks, CA 91423 | Lic. #01201641 | charlesdunn.com