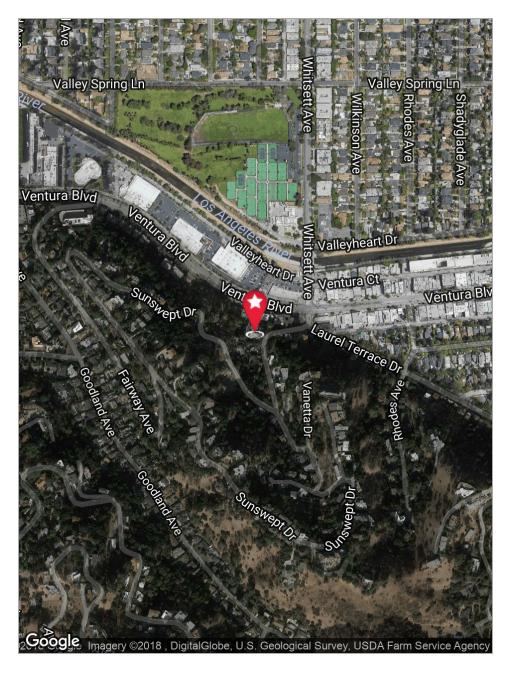

### PROPERTY DETAILS

4181 Sunswept Drive is an office building for lease in Studio City. The Property is perfect for entertainment users/production.

#### **PROPERTY FACTS**

Available: 2nd Floor: ± 3,450 SF

Rental Rate: Sublease:

\$2.15/SF Modified Gross

Available now through Feb. 28, 2019

Direct Lease:

\$2.50/SF Modified Gross

Tenant pays utilities, trash, and janitorial.

Term: 2-5 years

Parking: 3/1000 free of charge

#### **PROPERTY HIGHLIGHTS**

- Signage for a 5-year term
- > Kitchen
- > Private restrooms
- > Private entrance
- Amazing views



## FLOOR PLANS



## PROPERTY PHOTOS







# PROPERTY PHOTOS





## PROPERTY MAPS





# 4181 Sunswept Drive Studio City, CA 91604

#### **STACY VIERHEILIG-FRASER**

Senior Managing Director CalBRE #00986794 Direct | 818.455.8201 svierheilig@charlesdunn.com

Charles Dunn Company, Inc. | 12925 Riverside Drive, Suite 201 | Sherman Oaks, CA 91423 | Lic. #01201641 | charlesdunn.com