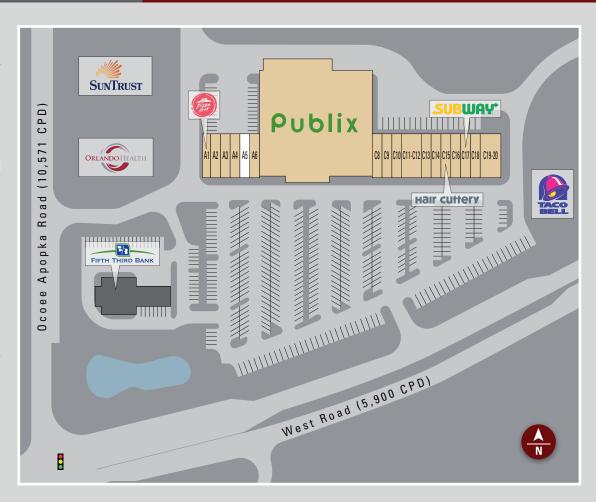

## SITE PLAN

| STE    | TENANT                  | SIZE   |
|--------|-------------------------|--------|
| В      | Publix                  | 38,997 |
| A1     | Pizza Hut               | 1,440  |
| A2     | New China               | 1,260  |
| А3     | Hair Perfect            | 1,260  |
| A4     | State Farm Insurance    | 1,260  |
| A5     | AVAILABLE               | 1,440  |
| A6     | Ocoee Fire Department   | 1,440  |
| C8     | Knightly Spirits Liquor | 1,440  |
| C9     | T-Mobile                | 1,440  |
| C10    | Realty Center           | 1,260  |
| C11-12 | Le Pup and Critters     | 2,700  |
| C13    | Veterinary Clinic       | 1,440  |
| C14    | Modern Nail Salon       | 1,260  |
| C15    | Hair Cuttery            | 1,260  |
| C16    | SeeWell Family Vision   | 1,440  |
| C17    | Subway                  | 1,440  |
| C18    | 269 West Wine Bar       | 1,440  |
| C19-20 | Breakfast Club of Ocoee | 2,880  |
| TOTAL  |                         | 65,017 |