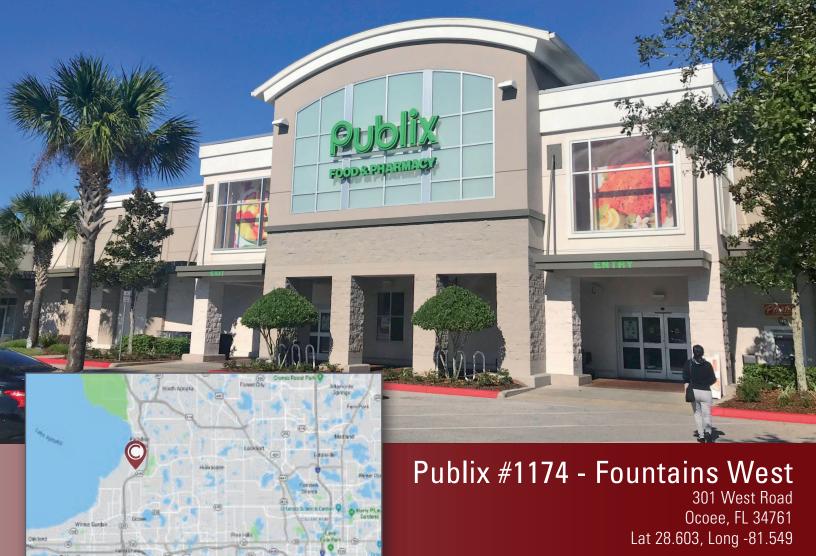

## Publix #1174 - Fountains West

301 West Road Ocoee, FL 34761 Lat 28.603, Long -81.549