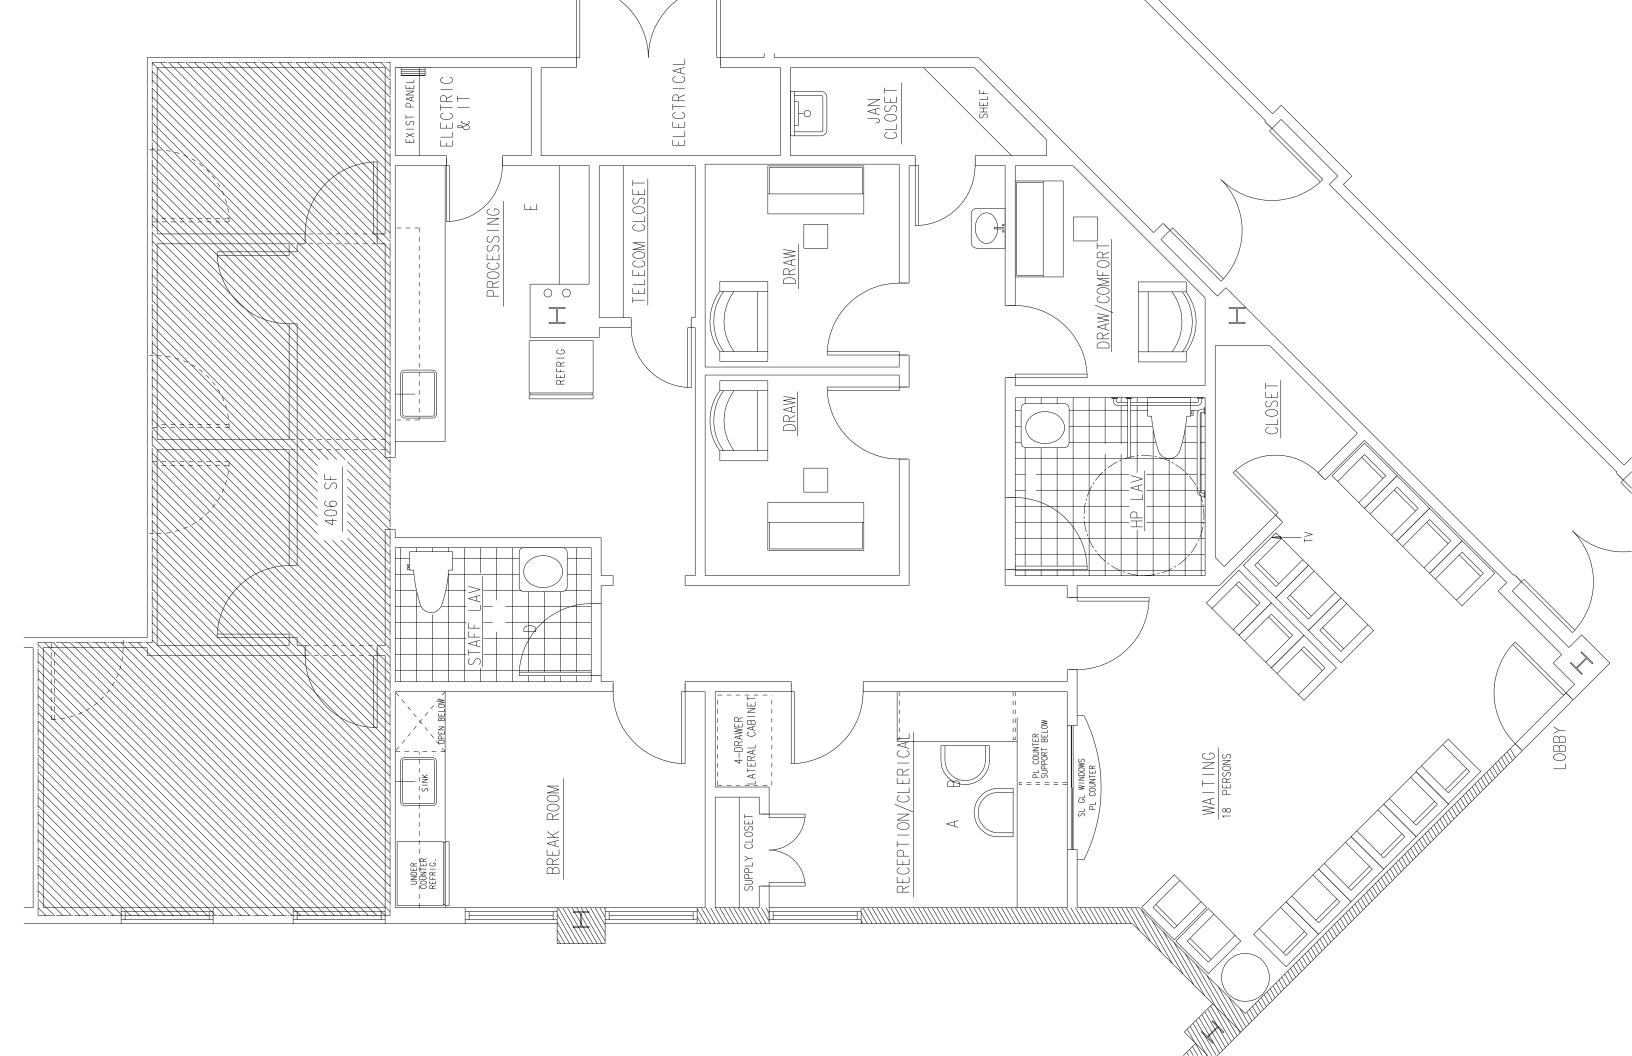

## 115 Technology Drive Suite A-104, Trumbull, CT

Additional space is available if needed, increasing to 2,194 square feet.

Designed as Blood Laboratory and Offices

For Lease: \$17.00 per sq. ft. NNN

## $1,788 \pm \text{ square feet} \sim \text{up to } 2,194 \text{ sf}$

- Superb location, space is beautifully designed for small practice.
- Abundant on-site parking
- Attractively landscaped all year long
- On-site conference room
- Restaurant in building
- Adjacent to many other professional business' and restaurants
- Located within a mile from Route 25/8 connector which has direct access to Route 15 (Merritt Parkway) and I-95.