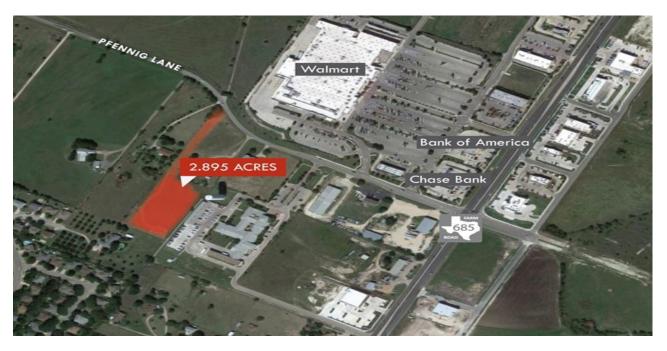

Pfennig Lane/ FM 685 Pflugerville, TX

## Pad Sites

0.74 Acre(s) available

## **Highlights**

\$720,000 \$650,000 Price