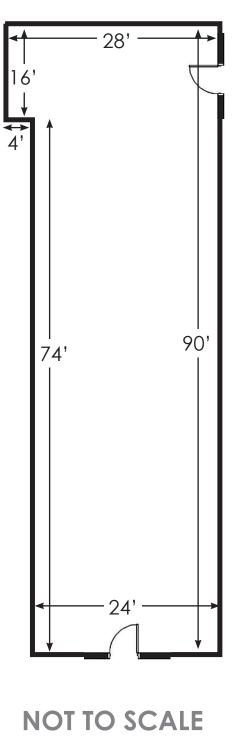

# 3310 Post Road, Southport, CT

Floor Plan: 2,200 SF approximate

No warranty of representation, express or implied is made as to the accuracy of the information contained herein, and same is submitted subject to errors, omissions, change of price, rental or other conditions, withdrawal without notice and to any special listing conditions imposed by our principals.