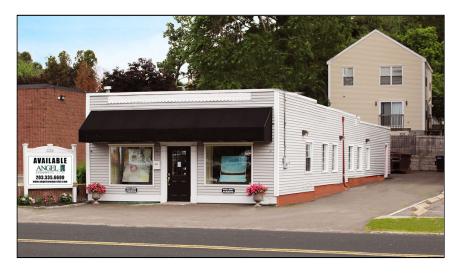

## Great Opportunity at Below Market Rate - 3310 Post Road, Southport, CT

Freestanding Retail Building for Lease at: \$25.00/SF Gross + Utilities

**Freestanding retail building for lease in Southport, CT, with superb visibility on the Post Road (Route 1):** Approximately 2,200 SF single story building set forward on the Post Road with 30 feet of street frontage. Off-street parking for 6 cars. Zoned DCD (Designed Commercial District) allows for many uses.

Near top national retailers including Verizon, Baskin Robbins, Dunkin' Donuts, Subway, HomeGoods, Michaels Arts & Crafts, and Stop & Shop. Next to Town Fair Tire and across the street from Peoples United Bank. Minutes to I-95, Exit 19, and the Southport Metro North Train Station.