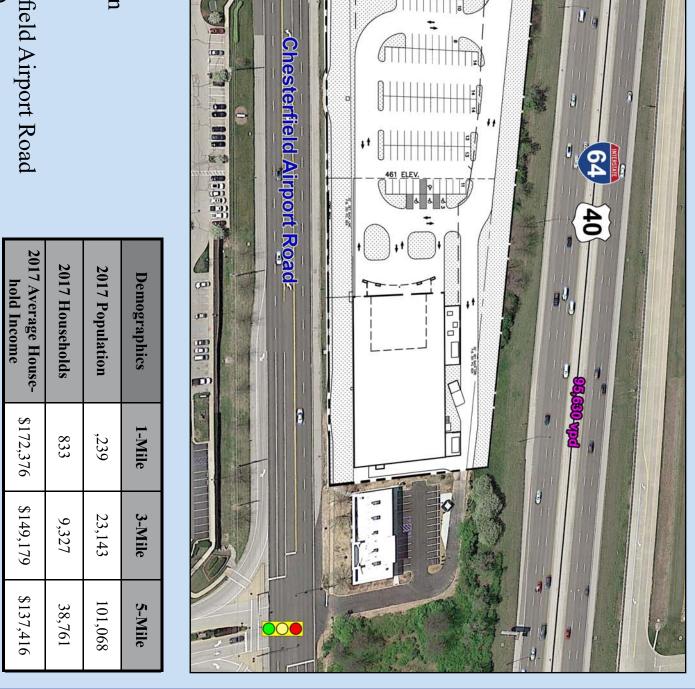

## Outlot with New Construction

- **Proposed Building**  $\pm 5,000 \text{ sf}$
- and Interstate 64/Highway 40 Great Visibility from Chesterfield Airport Road

## ±5,000 sf Outlot

16955 Chesterfield Airport Road Chesterfield, MO 63005