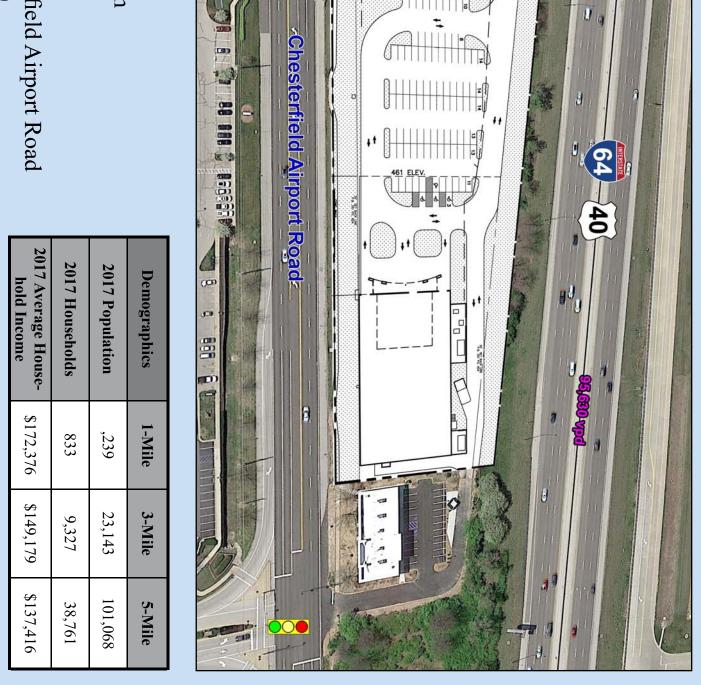

## Outlot with New Construction

- **Proposed Building**  $\pm 5,000 \text{ sf}$
- and Interstate 64/Highway 40 Great Visibility from Chesterfield Airport Road

## ±5,000 sf Outlot

16955 Chesterfield Airport Road Chesterfield, MO 63005