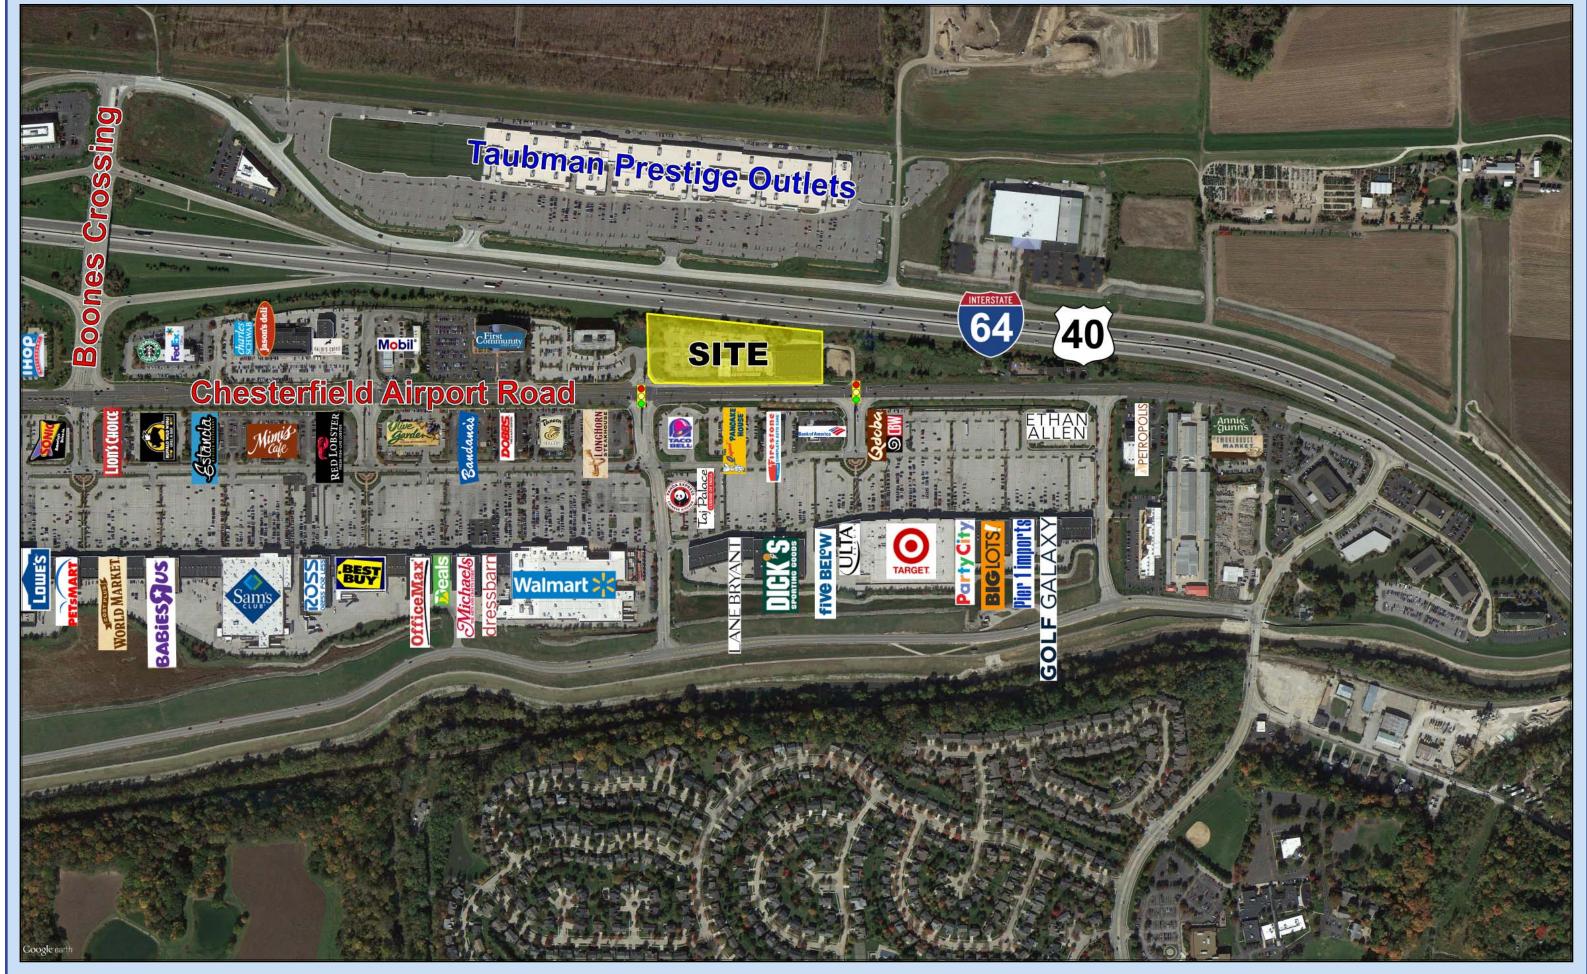

## Outlot with New Construction

- **Proposed Building**  $\pm 5,000 \text{ sf}$
- and Interstate 64/Highway 40 Great Visibility from Chesterfield Airport Road

## ±5,000 sf Outlot

16955 Chesterfield Airport Road Chesterfield, MO 63005