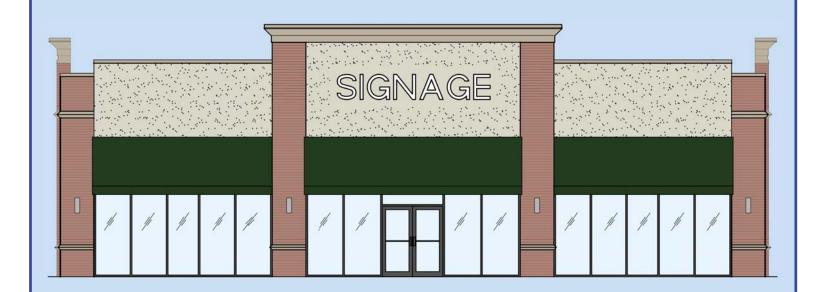

## Outlot with New Construction

- **Proposed Building**  $\pm 5,000 \text{ sf}$
- and Interstate 64/Highway 40 Great Visibility from Chesterfield Airport Road

## ±5,000 sf Outlot

16955 Chesterfield Airport Road Chesterfield, MO 63005