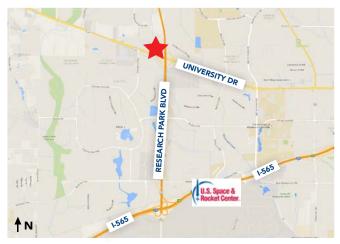

# **CALL FOR PRICING**

- ±8.3 Acres Available
- Located in Perimeter Office Park
- Easy access to I-565 via Research Park Boulevard
- Close proximity to Cummings Research Park & Redstone Arsenal
- Can be divided