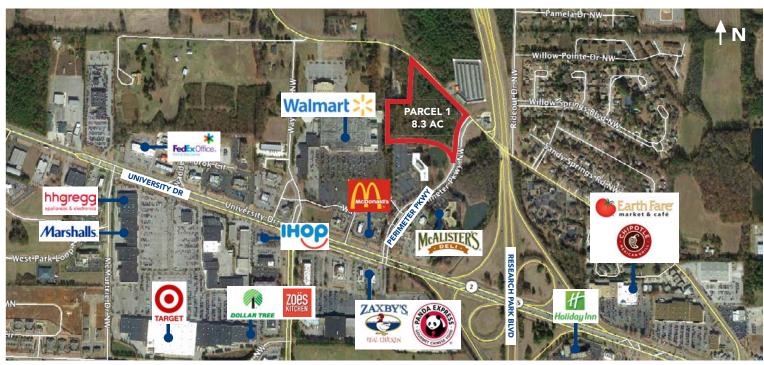

# **CALL FOR PRICING**

- ±8.3 Acres Available
- Located in Perimeter Office Park
- Easy access to I-565 via Research Park Boulevard
- Close proximity to Cummings Research Park & Redstone Arsenal
- Can be divided