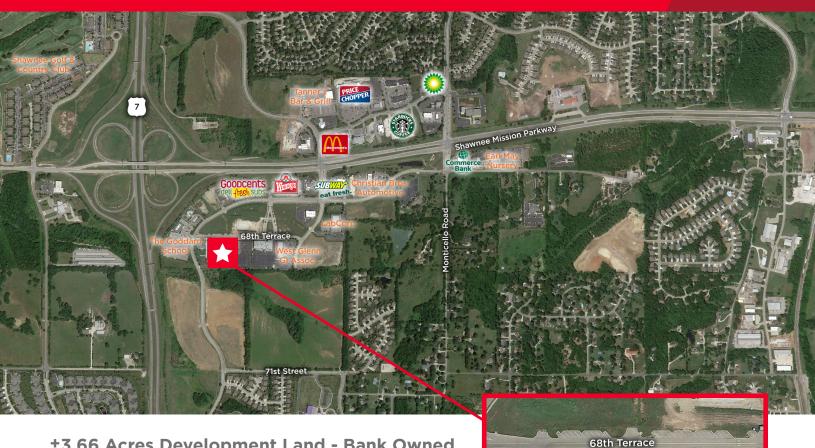

# Shawnee Crossings 22800 W 68th Terrace / Shawnee, KS

±3.66 Acres Development Land - Bank Owned Sale Price: \$750,000

### **Property Highlights**

- K-7 and Shawnee Mission Parkway
- ±3.66 acres, all utilities, site ready for development
- · High growth and traffic count area
- Site is adjacent to Goddard School
- Zoned Planned Unit Development Office/Commercial
- · Retail amenities and grocer service the area