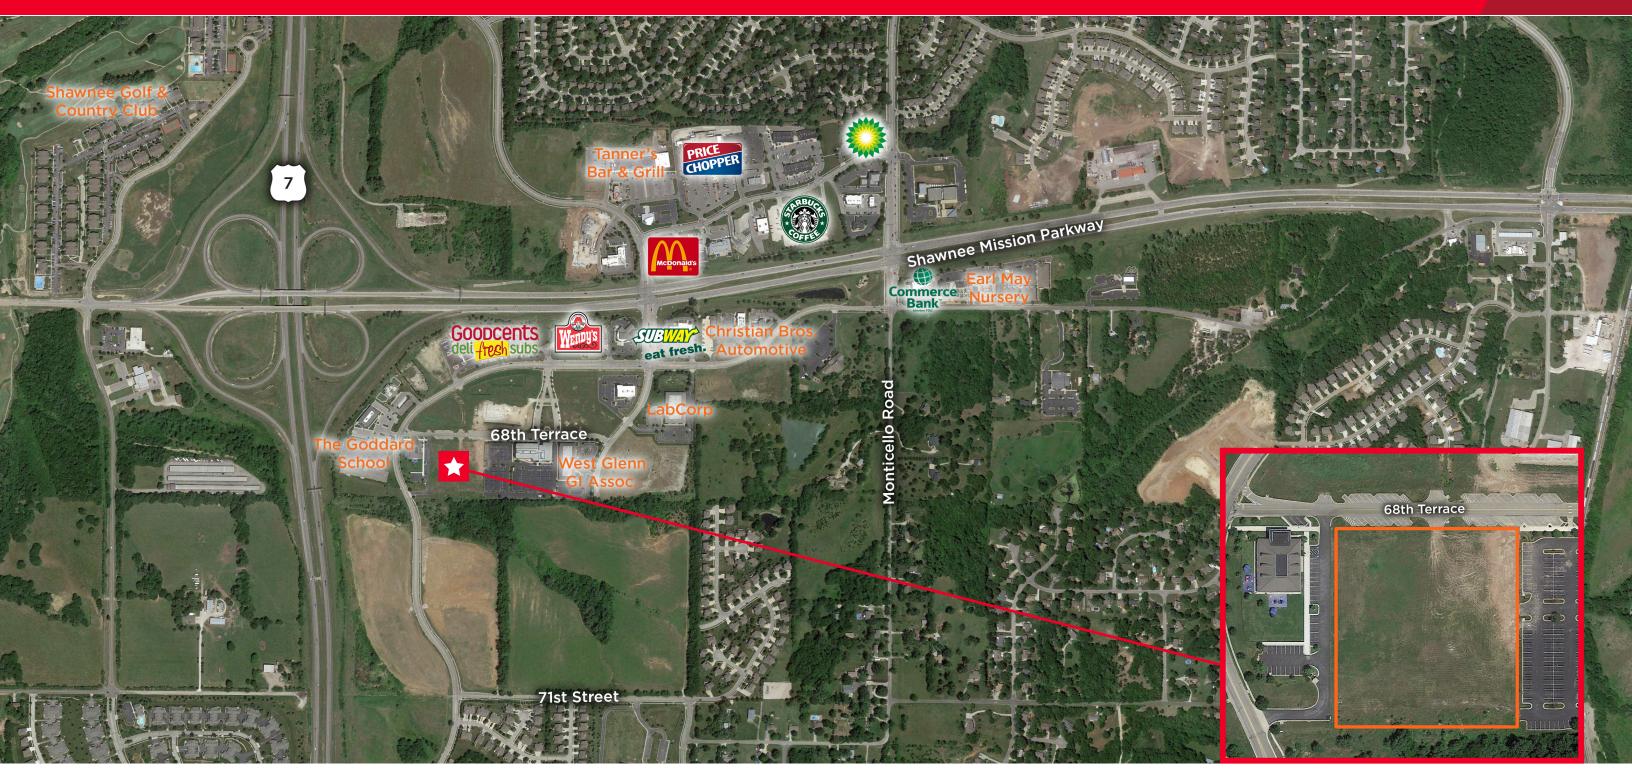

# Shawnee Crossings 22800 W 68th Terrace / Shawnee, KS

±3.66 Acres Development Land - Bank Owned Sale Price: \$750,000

### **Property Highlights**

- K-7 and Shawnee Mission Parkway
- ±3.66 acres, all utilities, site ready for development
- · High growth and traffic count area
- Site is adjacent to Goddard School
- Zoned Planned Unit Development Office/Commercial
- · Retail amenities and grocer service the area