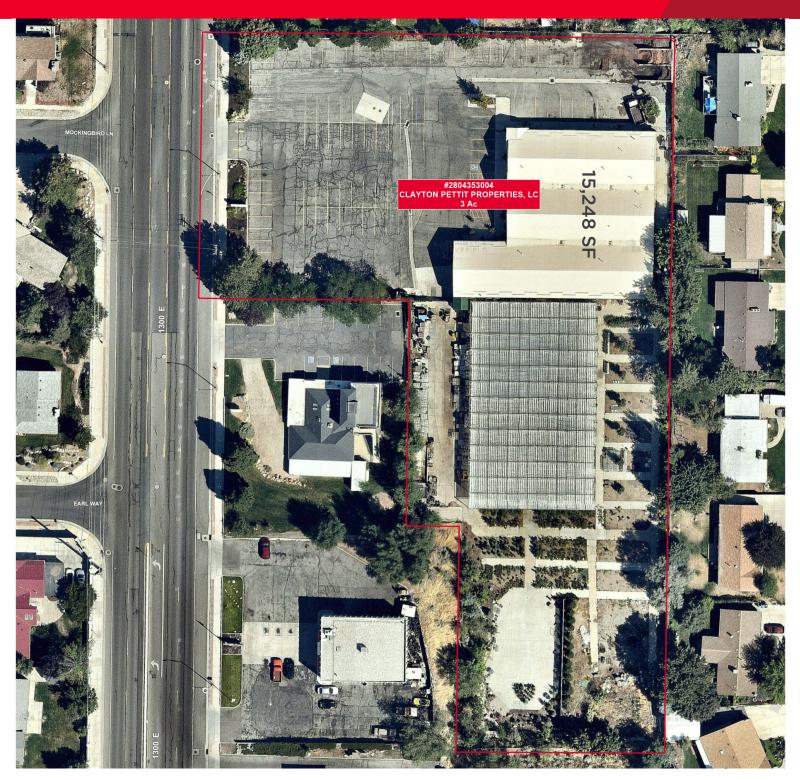

## **Property Highlights**

Building size: 15,248 SF

Land size: 3.00 acres

Zoning: CN

Parcel #: 28-04-353-004

Ground level doors: 3

Perfect for multi-tenant retail/showroom/church