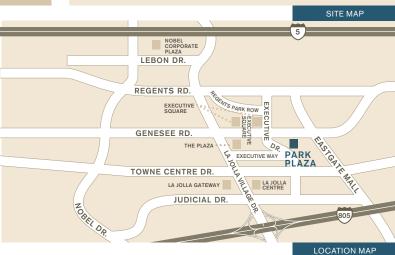

### **EASY ACCESS**

- Conveniently located within University Towne Centre
- Excellent access to the 5, 805 and 52 Freeways
- Fifteen minutes to downtown San Diego and the international airport

IRVINE COMPANY OFFICE. COM

FOR LEASING INFORMATION, CALL 858.677.7960 4365 EXECUTIVE DRIVE, SUITE 100, SAN DIEGO, CA 92121

GENESFF AVE

SAN DIEGO

Irvine Company Office Properties proudly celebrates 30 years in San Diego County. From the development of a single project in 1982 to ongoing investment in more than 7.4 million square feet of office buildings and campus office space, we are pleased to be part of the fabric of one of America's finest places to live and work.