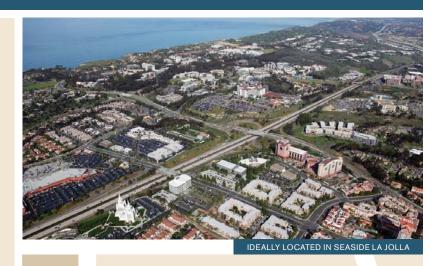

# **PARK PLAZA**

UNIVERSITY TOWNE CENTRE

THREE-STORY, GARDEN-STYLE, ATRIUM BUILDING TOTALING APPROXIMATELY 73,000 SQUARE FEET

**GENEROUS SURFACE PARKING** 

IDEALLY LOCATED IN UNIVERSITY TOWNE CENTRE; THE ABSOLUTE CENTER OF THE NORTH AND SOUTH COMMUTING GRID WITH EASY ACCESS TO THE 805 & 5 FREEWAYS AND HIGHWAY 52

A WEALTH OF NEARBY AMENITIES INCLUDING WESTFIELD UTC SHOPPING MALL,
COSTA VERDE CENTER AND REGENTS MARKETPLACE