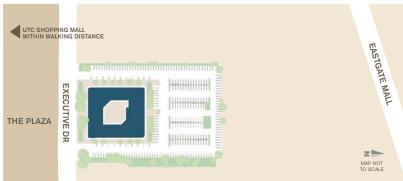

# **PARK PLAZA**

UNIVERSITY TOWNE CENTRE

THREE-STORY, GARDEN-STYLE, ATRIUM BUILDING TOTALING APPROXIMATELY 73,000 SQUARE FEET

**GENEROUS SURFACE PARKING** 

IDEALLY LOCATED IN UNIVERSITY TOWNE CENTRE; THE ABSOLUTE CENTER OF THE NORTH AND SOUTH COMMUTING GRID WITH EASY ACCESS TO THE 805 & 5 FREEWAYS AND HIGHWAY 52

#### **FEATURES**

- Clean, modern architecture with atrium style entry
- Mature tree-lined courtyard with seating areas
- Floor plates easily accomodate smaller requirements
- Ample and convenient surface parking
- Onsite banking with ATM