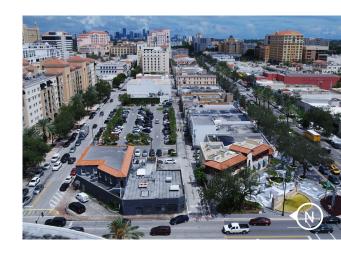

## THE LEJEUNE CORNER PROPERTY

Avison Young is pleased to offer the opportunity to redevelop the prime corner of LeJeune and Aragon located in Coral Gables' CBD and the entryway to Miracle Mile. The distinct appearance, prominent signage and high profile location of the property provides a unique marketing opportunity. The zoning allows for a variety of uses, an FAR of 3.5 (once both the Mediterranean level 1 and 2 bonuses are trigged) and a height of up to 6 stories. Over 45,000 vehicles pass the property on a daily basis, utilizing one of the county's most accessible and prolific arteries.

## ONE OF A KIND OPPORTUNITY TO REDEVELOP A PRIME LOCATION

- Excellen Urban Infill location that serves as a Gateway into Miracle Mile and proveds 110+ ft of frontage to Le Jeune Road
- Walkability and connectivity. Multiple Modes of transportation to and from property. Metrorail, City Trolley, Freebie and city's scooter program.
- Median Income of \$95,000, a sales price psf of \$353 psf(51% higher than the rest of the county), and a median household net worth of \$675,000.
- Steps away from the famed Miracle Mile, and revamped Giralda Plaza which have been recently transformed by multi-million streetscape renovations, countless options for dining shopping, perusing art and attending cultural attractions