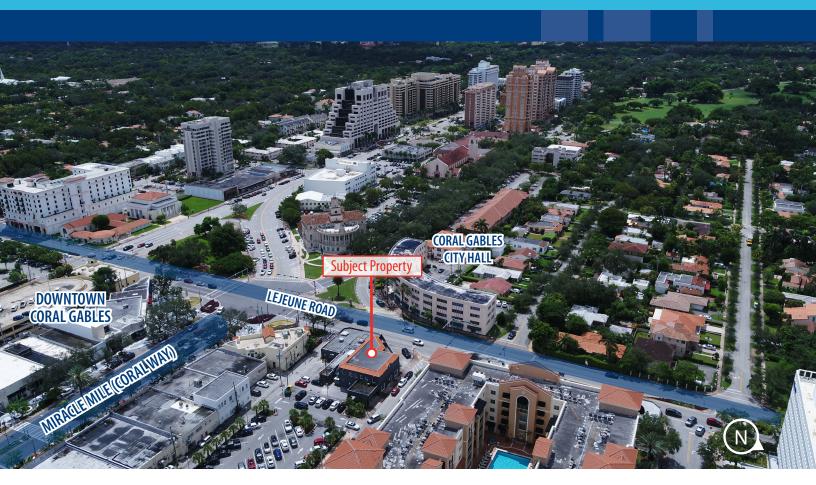

## THE LEJEUNE CORNER PROPERTY

Avison Young is pleased to offer the opportunity to redevelop the prime corner of LeJeune and Aragon located in Coral Gables' CBD and the entryway to Miracle Mile. The distinct appearance, prominent signage and high profile location of the property provides a unique marketing opportunity. The zoning allows for a variety of uses, an FAR of 3.5 (once both the Mediterranean level 1 and 2 bonuses are trigged) and a height of up to 6 stories. Over 45,000 vehicles pass the property on a daily basis, utilizing one of the county's most accessible and prolific arteries.

## ONE OF A KIND OPPORTUNITY TO REDEVELOP A PRIME LOCATION

- Excellen Urban Infill location that serves as a Gateway into Miracle Mile and proveds 110+ ft of frontage to Le Jeune Road
- Walkability and connectivity. Multiple Modes of transportation to and from property. Metrorail, City Trolley, Freebie and city's scooter program.
- Median Income of \$95,000, a sales price psf of \$353 psf(51% higher than the rest of the county), and a median household net worth of \$675,000.
- Steps away from the famed Miracle Mile, and revamped Giralda Plaza which have been recently transformed by multi-million streetscape renovations, countless options for dining shopping, perusing art and attending cultural attractions