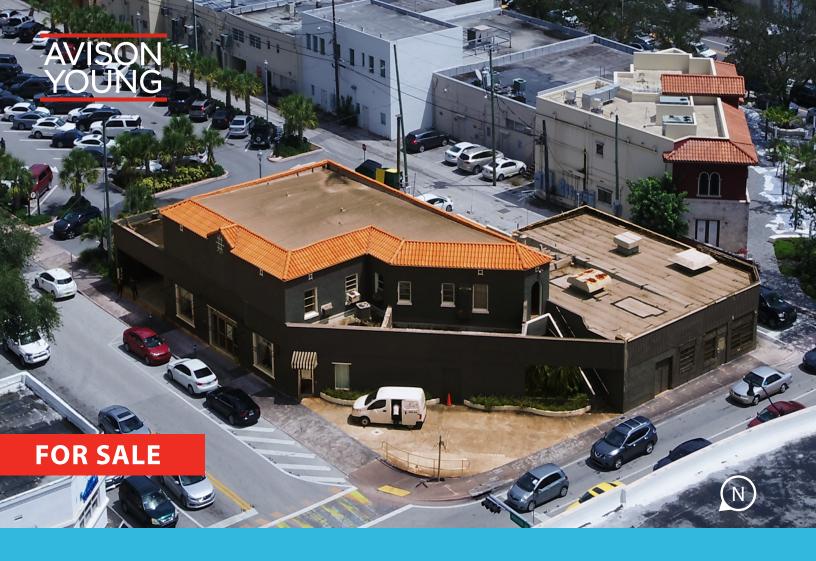

2341 | LEJEUNE ROAD CORAL GABLES, FL 33145

Partnership. Performance.

## THE LEJEUNE CORNER PROPERTY

Avison Young is pleased to offer the opportunity to redevelop the prime corner of LeJeune and Aragon located in Coral Gables' CBD and the entryway to Miracle Mile. The distinct appearance, prominent signage and high profile location of the property provides a unique marketing opportunity. The zoning allows for a variety of uses, an FAR of 3.5 (once both the Mediterranean level 1 and 2 bonuses are trigged) and a height of up to 6 stories. Over 45,000 vehicles pass the property on a daily basis, utilizing one of the county's most accessible and prolific arteries.

## ONE OF A KIND OPPORTUNITY TO REDEVELOP A PRIME LOCATION

- Excellen Urban Infill location that serves as a Gateway into Miracle Mile and proveds 110+ ft of frontage to Le Jeune Road
- Walkability and connectivity. Multiple Modes of transportation to and from property. Metrorail, City Trolley, Freebie and city's scooter program.
- Median Income of \$95,000, a sales price psf of \$353 psf(51% higher than the rest of the county), and a median household net worth of \$675,000.
- Steps away from the famed Miracle Mile, and revamped Giralda Plaza which have been recently transformed by multi-million streetscape renovations, countless options for dining shopping, perusing art and attending cultural attractions