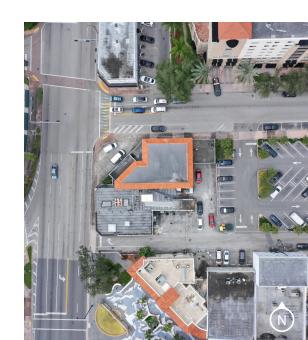

## THE LEJEUNE CORNER PROPERTY

Avison Young is pleased to offer the opportunity to redevelop the prime corner of LeJeune and Aragon located in Coral Gables' CBD and the entryway to Miracle Mile. The distinct appearance, prominent signage and high profile location of the property provides a unique marketing opportunity. The zoning allows for a variety of uses, an FAR of 3.5 (once both the Mediterranean level 1 and 2 bonuses are trigged) and a height of up to 6 stories. Over 45,000 vehicles pass the property on a daily basis, utilizing one of the county's most accessible and prolific arteries.

## ONE OF A KIND OPPORTUNITY TO REDEVELOP A PRIME LOCATION

- Excellen Urban Infill location that serves as a Gateway into Miracle Mile and proveds 110+ ft of frontage to Le Jeune Road
- Walkability and connectivity. Multiple Modes of transportation to and from property. Metrorail, City Trolley, Freebie and city's scooter program.
- Median Income of \$95,000, a sales price psf of \$353 psf(51% higher than the rest of the county), and a median household net worth of \$675,000.
- Steps away from the famed Miracle Mile, and revamped Giralda Plaza which have been recently transformed by multi-million streetscape renovations, countless options for dining shopping, perusing art and attending cultural attractions