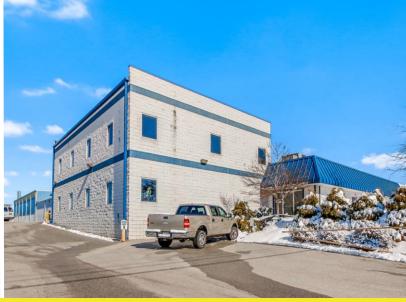

### 163,240 SQUARE FEET – CORPORATE GUARANTY

**Two-Asset Industrial Portfolio with 15-Year Net Lease & Corporate Guaranty** – The subject opportunity is a single-tenant industrial portfolio fully leased to McClarin Plastics, a manufacturer of large thermoformed plastic and fiberglass-reinforced plastic components.

**Absolute Net Lease with Minimal Landlord Responsibilities** – The subject tenant will be executing an amendment that extends the in-place lease for 15 years following the sale date. The tenant is responsible for nearly all expenses pertaining to the properties, allowing for minimal landlord exposure.

**Proximity of Assets Creates Scalability within Low-Vacancy Submarket of York County** – The assets benefit from their 10-minute proximity to each other within Hanover, PA. The properties are located in York County, home to approximately 72 million square feet of industrial space and a vacancy rate of 4%.