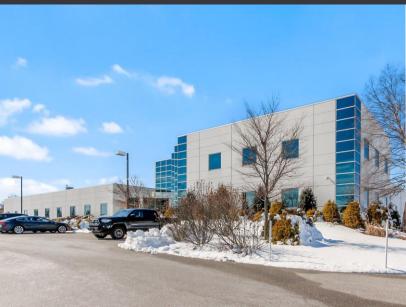

### 163,240 SQUARE FEET – CORPORATE GUARANTY

**Two-Asset Industrial Portfolio with 15-Year Net Lease & Corporate Guaranty** – The subject opportunity is a single-tenant industrial portfolio fully leased to McClarin Plastics, a manufacturer of large thermoformed plastic and fiberglass-reinforced plastic components.

**Absolute Net Lease with Minimal Landlord Responsibilities** – The subject tenant will be executing an amendment that extends the in-place lease for 15 years following the sale date. The tenant is responsible for nearly all expenses pertaining to the properties, allowing for minimal landlord exposure.

**Proximity of Assets Creates Scalability within Low-Vacancy Submarket of York County** – The assets benefit from their 10-minute proximity to each other within Hanover, PA. The properties are located in York County, home to approximately 72 million square feet of industrial space and a vacancy rate of 4%.