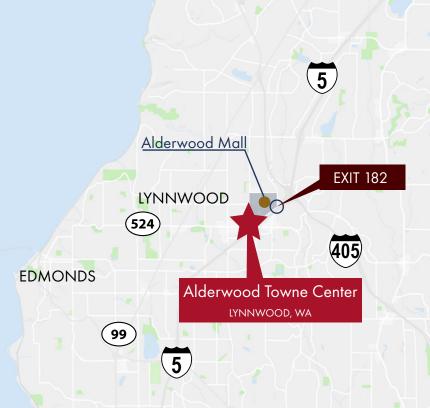

#### THE OPPORTUNITY

Prime location in one of
Puget Sound's hottest retail
markets! Alderwood Towne
Center is located just in
front of the Alderwood Mall
and boasts I-5 visibility,
easy multi-point access and
ample parking. Join national
retailers Marshalls, Michaels,
AT&T, Precor Home Fitness,
Comcast/Xfinity and many
more!

### TRAFFIC COUNTS

42,000+ ADV at the intersection of 196th St & I-5 (0.04 miles south of center)

160,000+ ADV Interstate-5 (at milepost 181.5)

Tiffini Connell Jonathan Willett

(206) 283-5212

www.wccommercialrealty.com