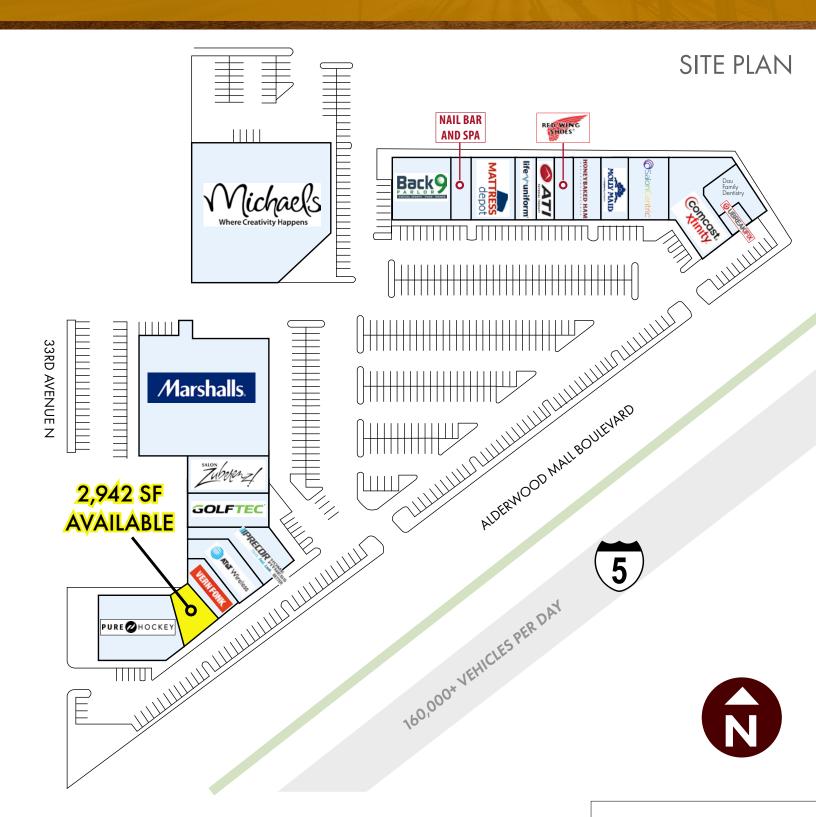

#### THE OPPORTUNITY

Prime location in one of
Puget Sound's hottest retail
markets! Alderwood Towne
Center is located just in
front of the Alderwood Mall
and boasts I-5 visibility,
easy multi-point access and
ample parking. Join national
retailers Marshalls, Michaels,
AT&T, Precor Home Fitness,
Comcast/Xfinity and many
more!

Prime trade retail space available NOW!

Tiffini Connell Jonathan Willett

(206) 283-5212 www.wccommercialrealty.com

WCCR

West Coast Commercial Realty

DISCLAIMER: The above information has been secured from sources believed to be reliable, however, no representations are made to its accuracy. Prospective tenants or buyers should consult their professional advisors and conduct their own independent investigation. Site plan and configuration are subject to change. Properties are subject to change in price and/or availability without notice. West Coast Commercial Realty, LLC