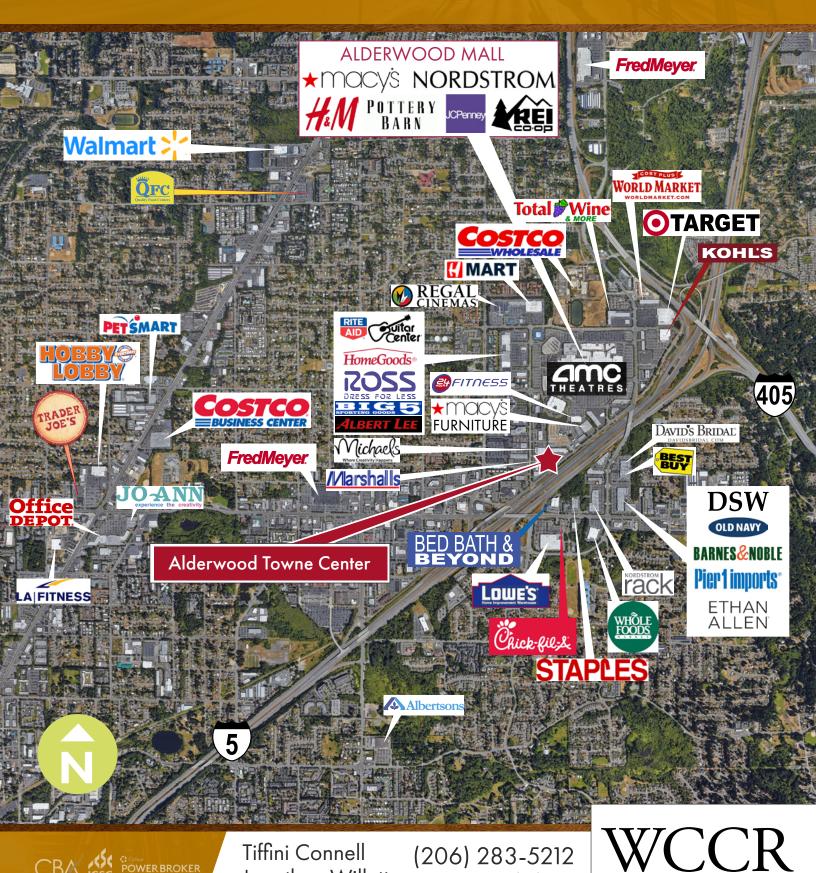

### TRAFFIC COUNTS

42,000+ ADV at the intersection of 196th St & I-5 (0.04 miles south of center)

160,000+ ADV Interstate-5 (at milepost 181.5)

Tiffini Connell Jonathan Willett

(206) 283-5212

www.wccommercialrealty.com