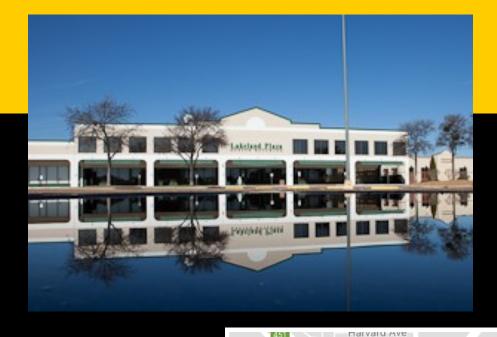

## LAKELAND PLAZA OFFICE BUILDING

- 28,098 SF Office Building
- Suites available 289-5,591 SF
- Office use
- Class B Building
- Ample surface parking
- \$13.50-18.78 SF
- Located at 121 and I-35