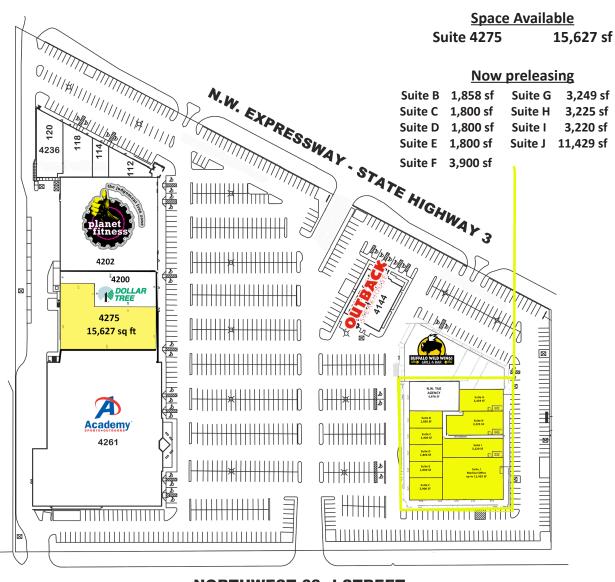

## RETAIL SPACE NOW AVAILABLE

Available SF-Existing Building: 15,627 SF

Lease Rate: \$10.00 SF/yr (NNN)

Building Size:133,332 SFNew Building Size:35,200 SF

Pre-leasing Available: 32,281 SF

Sub Market: Northwest

## PROPERTY OVERVIEW

This Center is located on the busy intersection of NW 63rd & NW Expressway. Traffic and energy are created with the co-tenancy of Academy and Planet Fitness.

With close proximity to Lake Hefner Parkway and Integris Hospital, this shopping center is visible and accessible to more than 60,000 cars per day.

Owner plans to build a new building on NW 63rd Street, south of Buffalo Wild Wings.

Pre-Leasing now available.

FOR MORE INFORMATION, CONTACT

033117

Karleen Krywucki kkrywucki@priceedwards.com 405.843.7474 210 Park Ave, Suite 700 Oklahoma City, OK 73102 www.priceedwards.com

# **NORTHWEST 63rd STREET**