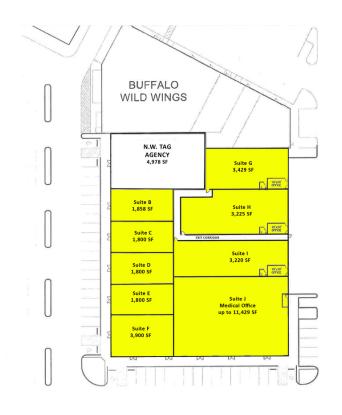

## RETAIL SPACE NOW AVAILABLE

Available SF-Existing Building: 15,627 SF

Lease Rate: \$10.00 SF/yr (NNN)

Building Size:133,332 SFNew Building Size:35,200 SF

Pre-leasing Available: 32,281 SF

Sub Market: Northwest

Owner plans to build a new building on NW 63rd Street, south of Buffalo Wild Wings.

Pre-Leasing now available.

FOR MORE INFORMATION, CONTACT

033117

Karleen Krywucki kkrywucki@priceedwards.com 405.843.7474 210 Park Ave, Suite 700 Oklahoma City, OK 73102 www.priceedwards.com