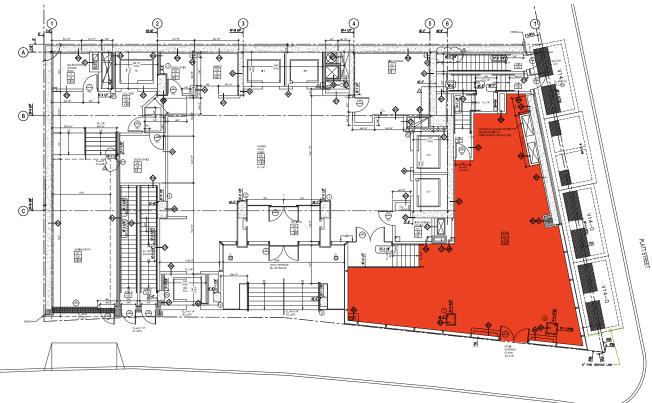

#### SIZE

**Ground Floor** 

### **ASKING RENT**

1,343 SF **Upon Request** 

#### **CEILING HEIGHT**

17'

#### **FRONTAGE**

108' of Wraparound

#### POSSESSION

Immediate