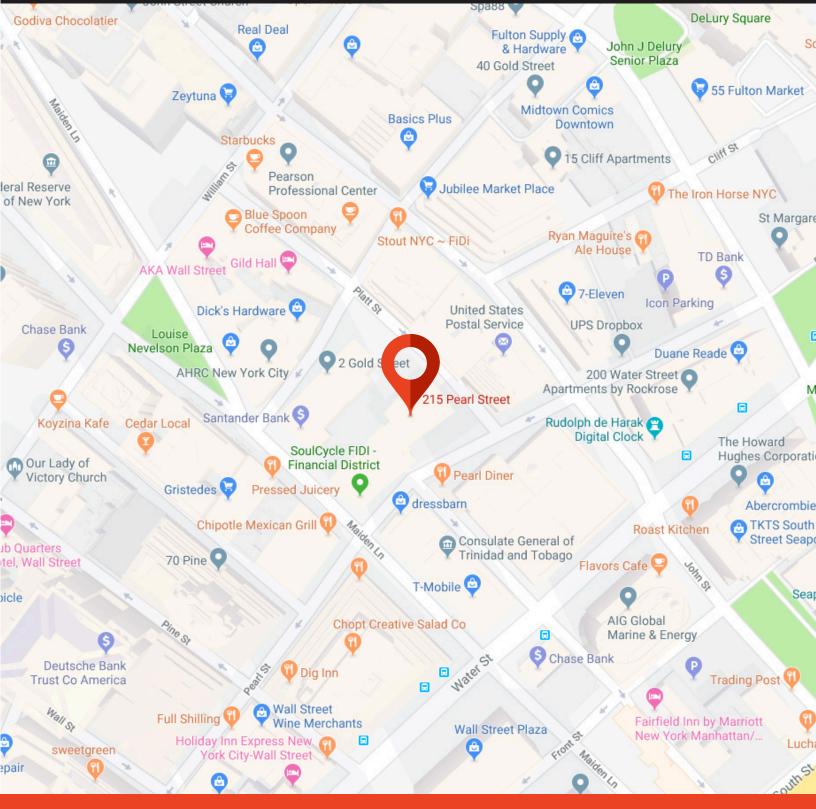

# 215 PEARL STREET

CORNER OF PEARL & PLATT STREET | FINANCIAL DISTRICT

## **215 PEARL STREET**

CORNER OF PEARL & PLATT STREET | FINANCIAL DISTRICT

#### **COMMENTS**

- Transportation available via Wall Street and Fulton Street Subway Stations, as well as multiple Bus-Lines
- Steps away from Wall Street, The New York Stock Exchange, Pace University, South Street Seaport and Wall Street Plaza
- Neighboring tenants include Juice Generation and Soul Cycle among others
- New construction base of a brand new 320 Room dual branded Marriott hotel
- Excellent corner with incredible visibility