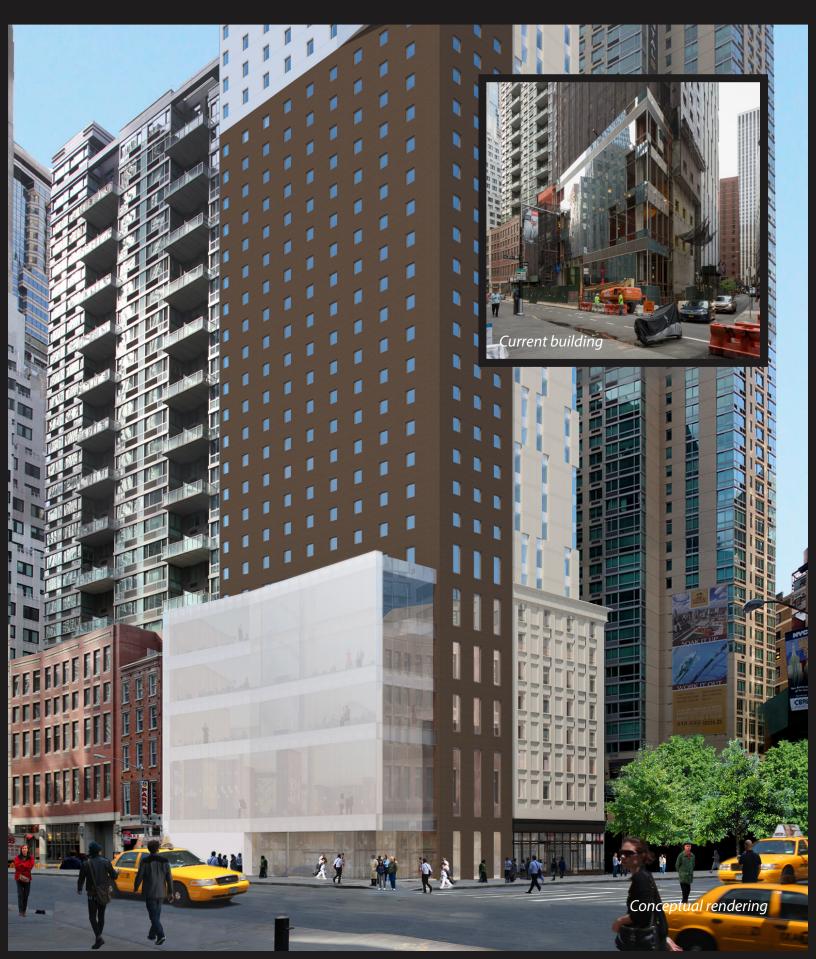

# 215 PEARL STREET

CORNER OF PEARL & PLATT STREET | FINANCIAL DISTRICT

## **215 PEARL STREET**

CORNER OF PEARL & PLATT STREET | FINANCIAL DISTRICT

#### **COMMENTS**

- Transportation available via Wall Street and Fulton Street Subway Stations, as well as multiple Bus-Lines
- Steps away from Wall Street, The New York Stock Exchange, Pace University, South Street Seaport and Wall Street Plaza
- Neighboring tenants include Juice Generation and Soul Cycle among others
- New construction base of a brand new 320 Room dual branded Marriott hotel
- Excellent corner with incredible visibility