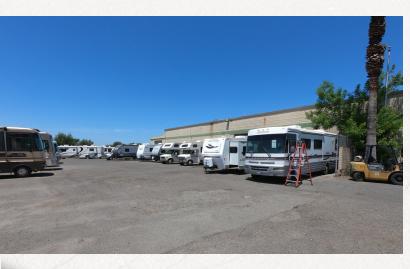

#### **PROPERTY HIGHLIGHTS**

- ±14,000 SF Concrete-Tilt Warehouse on a ±1.9 AC Lot
- ±1.55 AC Fenced and Paved Yard
- 3 (14'x14') Grade Level Doors
- 20' Minimum Clear Height

Ross Relles, III | CalDRE #01975497 Dir: 916.677.8143 | Cell:916.743.2673

ross.relles@tricommercial.com

- 440 amps (main), 480 amps, 277v 3-phase Power
- Buit in 1978
- Zoned C-2
- APN: 117-0170-082
- Excellent Freeway Exposure along Highway 99

For more information visit: www.tricommercial.com