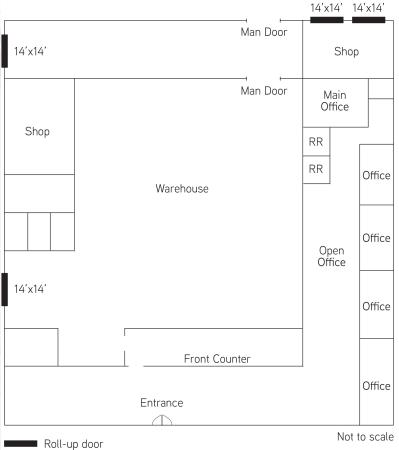

#### **PROPERTY HIGHLIGHTS**

- ±14,000 SF Concrete-Tilt Warehouse on a ±1.9 AC Lot
- ±1.55 AC Fenced and Paved Yard
- 3 (14'x14') Grade Level Doors
- 20' Minimum Clear Height

Ross Relles, III | CalDRE #01975497 Dir: 916.677.8143 | Cell:916.743.2673

ross.relles@tricommercial.com

- 440 amps (main), 480 amps, 277v 3-phase Power
- Buit in 1978
- Zoned C-2
- APN: 117-0170-082
- Excellent Freeway Exposure along Highway 99

For more information visit: www.tricommercial.com