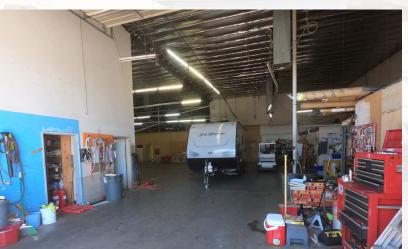

#### **PROPERTY HIGHLIGHTS**

- ±14,000 SF Concrete-Tilt Warehouse on a ±1.9 AC Lot
- ±1.55 AC Fenced and Paved Yard
- 3 (14'x14') Grade Level Doors
- 20' Minimum Clear Height

Ross Relles, III | CalDRE #01975497 Dir: 916.677.8143 | Cell:916.743.2673