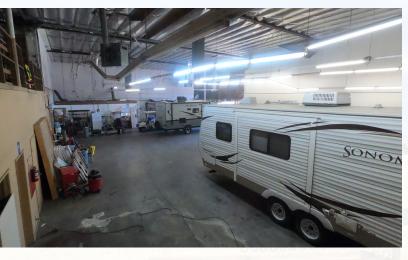

#### **PROPERTY HIGHLIGHTS**

- ±14,000 SF Concrete-Tilt Warehouse on a ±1.9 AC Lot
- ±1.55 AC Fenced and Paved Yard
- 3 (14'x14') Grade Level Doors
- 20' Minimum Clear Height

Ross Relles, III | CalDRE #01975497 Dir: 916.677.8143 | Cell:916.743.2673