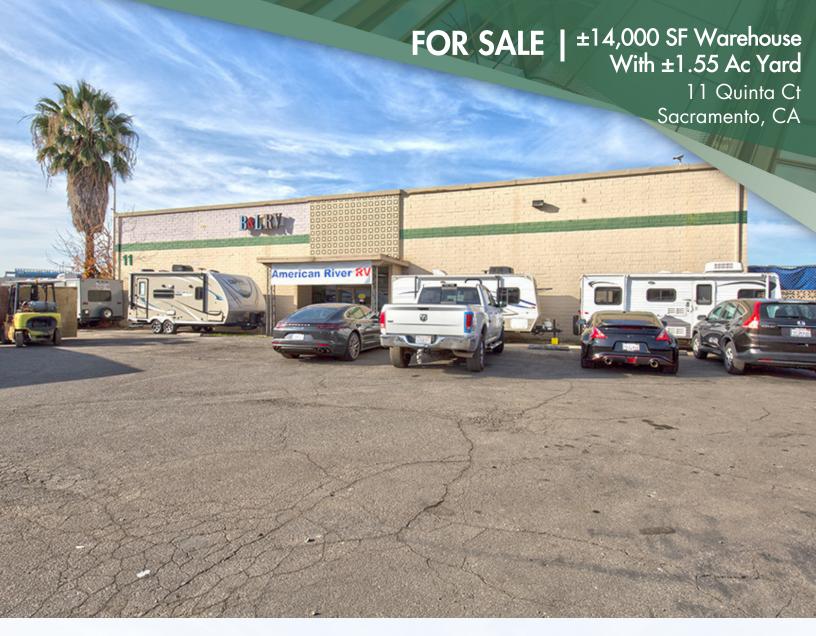

## FOR SALE ±14,000 SF WITH YARD

# FOR SALE ±14,000 SF WITH YARD

#### **PROPERTY HIGHLIGHTS**

- ±14,000 SF Concrete-Tilt Warehouse on a ±1.9 AC Lot
- ±1.55 AC Fenced and Paved Yard
- 3 (14'x14') Grade Level Doors
- 20' Minimum Clear Height

Ross Relles, III | CalDRE #01975497 Dir: 916.677.8143 | Cell:916.743.2673