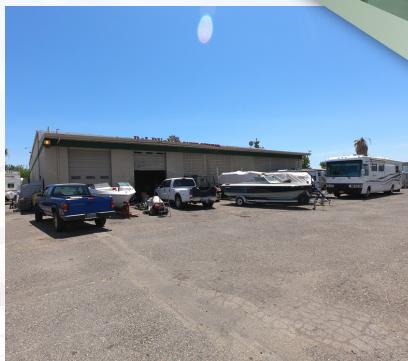

#### **PROPERTY HIGHLIGHTS**

- ±14,000 SF Concrete-Tilt Warehouse on a ±1.9 AC Lot
- ±1.55 AC Fenced and Paved Yard
- 3 (14'x14') Grade Level Doors
- 20' Minimum Clear Height

Ross Relles, III | CalDRE #01975497 Dir: 916.677.8143 | Cell:916.743.2673

ross.relles@tricommercial.com

- 440 amps (main), 480 amps, 277v 3-phase Power
- Buit in 1978
- Zoned C-2
- APN: 117-0170-082
- Excellent Freeway Exposure along Highway 99

For more information visit: www.tricommercial.com