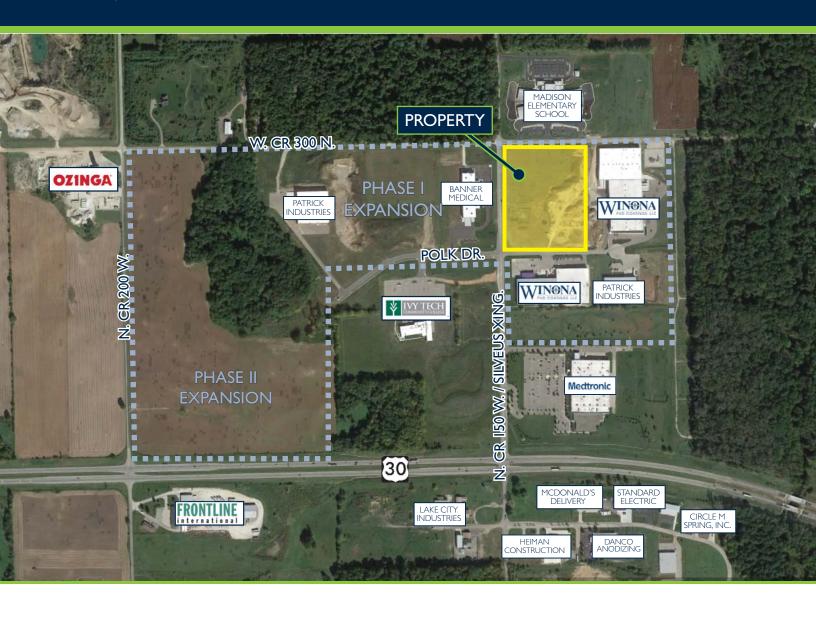

# **ABOUT THE AREA**

Road work has begun on the expansion of the Warsaw Certified Technology Park, which will open approximately 80 acres of developable land. In addition, this new 57,000-square-foot shell building is planned for the original phase of the tech park, marking this the second shell building to be constructed in the park since 2015. Patrick Industries moved into the original 63,000-square-foot shell building, and recently completed an expansion that brought the facility to 125,000 square feet.

The property itself is located on the Western periphery of Warsaw and is in an area of extensive industrial development, most of which has taken place over the last ten years.

| 2018 EST. DEMOGRAPHICS |          |          |          |  |
|------------------------|----------|----------|----------|--|
|                        | 1 MILE   | 3 MILES  | 5 MILES  |  |
| Population             | 30,293   | 57,598   | 159,062  |  |
| Households             | 11,549   | 21,627   | 58,300   |  |
| Average Income         | \$72,034 | \$72,128 | \$69,404 |  |