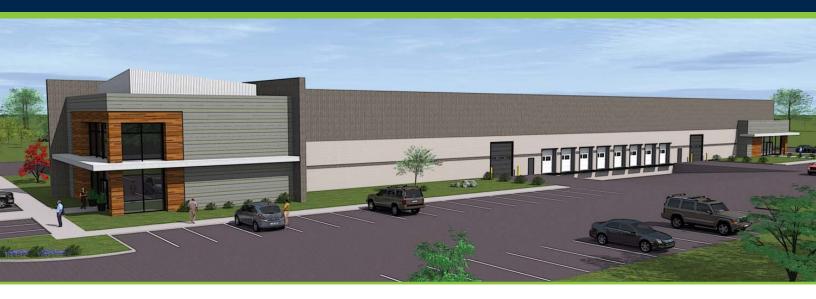

# WARSAW TECHNOLOGY PARK

WARSAW, INDIANA

| BUILDING SPECS     |                                                                                                                                                                                                              |  |
|--------------------|--------------------------------------------------------------------------------------------------------------------------------------------------------------------------------------------------------------|--|
| Construction:      | 350' x 150' (column spacing 50' x 75'); exterior office 26' x 80' Insulated precast concrete walls; structural steel, bar joist and decking for roof with 4" I.S.O. Insulated and Duralast membrane roofing. |  |
| Clear Height:      | 24' – 27'                                                                                                                                                                                                    |  |
| Docks:             | (8) 9' x 9' (dock leveler type TBD)                                                                                                                                                                          |  |
| Grade Level Doors: | (4) 16' wide x 14' high                                                                                                                                                                                      |  |
| Lot:               | 7.31 acres                                                                                                                                                                                                   |  |
| Zoning:            | I-2 (Light Industrial)                                                                                                                                                                                       |  |
| Water:             | Indiana-American Water (12" main)                                                                                                                                                                            |  |
| Sewer:             | City of Warsaw (12" main at street)                                                                                                                                                                          |  |
| Electric:          | Kosciusko REMC (initial service: 400 amp / 3 phase; can be up to 6,000 amp / 480 volt / 3 phase)                                                                                                             |  |
| Natural Gas:       | NIPSCO (6" main; 5 PSI pressure)                                                                                                                                                                             |  |
| Fiber:             | CenturyLink (line at CR 300 N; 5M to 1G available)                                                                                                                                                           |  |

# **ABOUT THE AREA**

Road work has begun on the expansion of the Warsaw Certified Technology Park, which will open approximately 80 acres of developable land. In addition, this new 57,000-square-foot shell building is planned for the original phase of the tech park, marking this the second shell building to be constructed in the park since 2015. Patrick Industries moved into the original 63,000-square-foot shell building, and recently completed an expansion that brought the facility to 125,000 square feet.