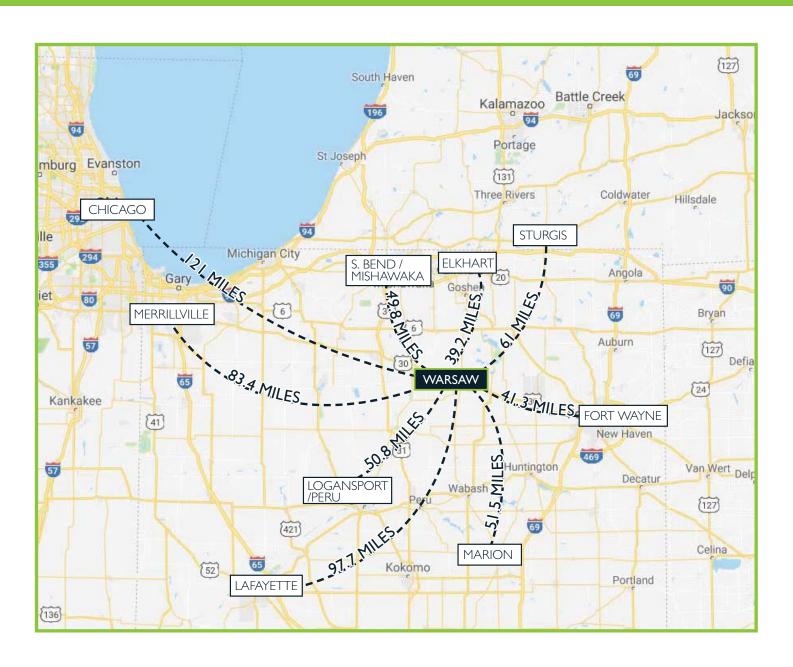

The property itself is located on the Western periphery of Warsaw and is in an area of extensive industrial development, most of which has taken place over the last ten years.

| 2018 EST. DEMOGRAPHICS |          |          |          |  |
|------------------------|----------|----------|----------|--|
|                        | 1 MILE   | 3 MILES  | 5 MILES  |  |
| Population             | 30,293   | 57,598   | 159,062  |  |
| Households             | 11,549   | 21,627   | 58,300   |  |
| Average Income         | \$72,034 | \$72,128 | \$69,404 |  |