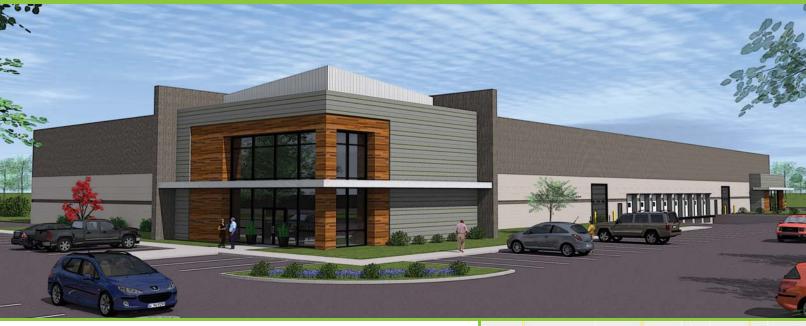

# INDUSTRIAL BUILDING

POLK DR., WARSAW, IN

# **FOR LEASE**

# **FEATURES:**

- 57,000 SF speculative industrial building in Warsaw's Certified Technology Park
- Approximately 125 parking spaces
- 0.3 miles to US 30; 1.3 miles to State Road 15
- Neighboring organizations include:
  - Banner Medical
  - Ivy Tech Community College
  - Medtronic
  - Patrick Industries
  - Winona PVD Coatings
- Additional build-to-suit opportunities within the Tech Park
- Available Spring 2019
- FOR LEASE: CONTACT BROKER