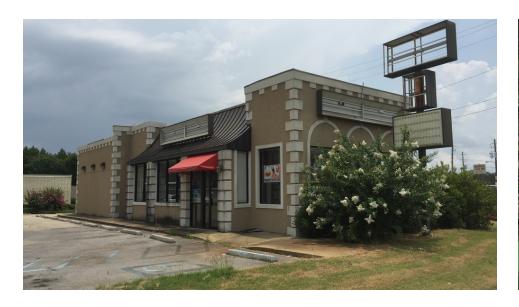

# Retail Development Opportunity in Childersburg

SHANNON WALTCHACK
WE LOVE REAL ESTATE

32237 US Highway 280, Childersburg, AL 35044

### **PROPERTY SUMMARY**

**Sale Price:** \$420,000

**Lot Size:** approximately 0.84 Acres

**Building Size:** 1,620 SF

#### PROPERTY OVERVIEW

- Some kitchen equipment in place
- Excellent visibility on Highway 280
- Great development or redevelopment opportunity

The information contained herein is from sources deemed reliable. No representation is made to the accuracy herein.