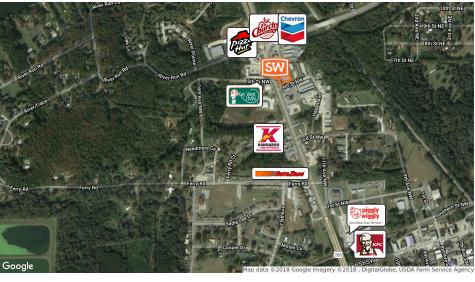

# Retail Development Opportunity in Childersburg

SW SHANNON WALTCHACK
WE LOVE REAL ESTATE

32237 US Highway 280, Childersburg, AL 35044

The information contained herein is from sources deemed reliable. No representation is made to the accuracy herein.

# Retail Development Opportunity in Childersburg

32237 US Highway 280, Childersburg, AL 35044

The information contained herein is from sources deemed reliable. No representation is made to the accuracy herein.