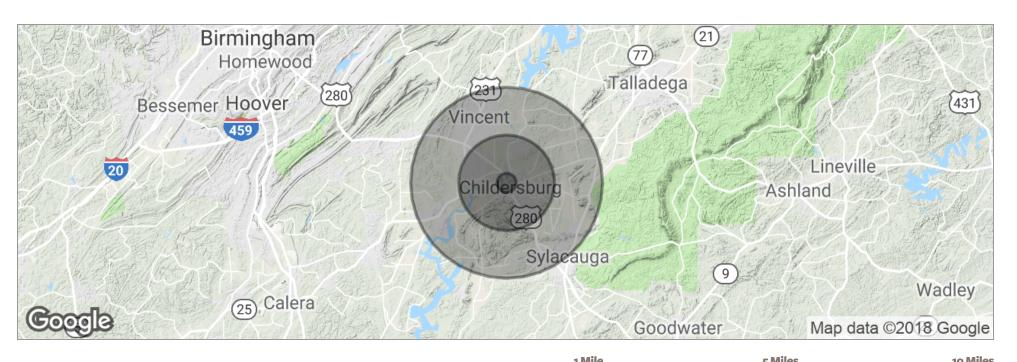

# Retail Development Opportunity in Childersburg

32237 US Highway 280, Childersburg, AL 35044

|                     | 1 Mile    | 5 Miles   | 10 Miles  |
|---------------------|-----------|-----------|-----------|
| Total Population    | 645       | 9,734     | 29,857    |
| Population Density  | 205       | 124       | 95        |
| Median Age          | 39.6      | 40.1      | 40.0      |
| Median Age (Male)   | 36.1      | 37-4      | 38.7      |
| Median Age (Female) | 44.5      | 43.9      | 41.8      |
| Total Households    | 274       | 4,052     | 12,011    |
| # of Persons Per HH | 2.4       | 2.4       | 2.5       |
| Average HH Income   | \$47,986  | \$47,979  | \$50,101  |
| Average House Value | \$138,074 | \$128,768 | \$133,099 |