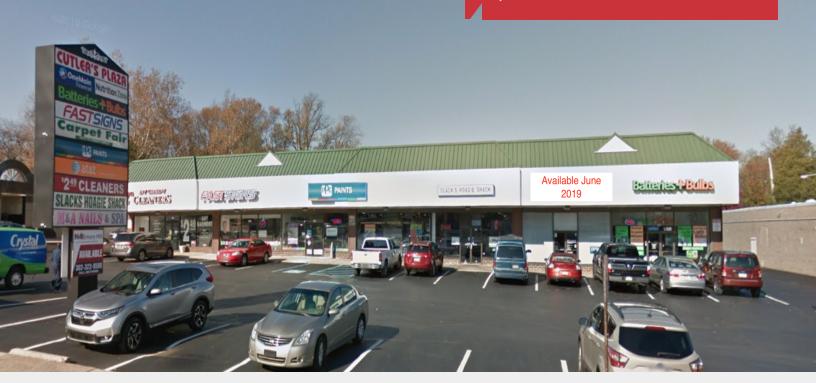

## **Cutler Plaza**

160 Baltimore Pike , Springfield, Pennsylvania 19064

## **Property Features**

- 3.000-sf Available
- Ample Parking
- Easy Access
- Co-Tenants: Fast Signs, PPG Paints, Slacks Hoagie & Steak Shack, and Batteries & Bulbs
- Located in the busy Baltimore Pike retail corridor