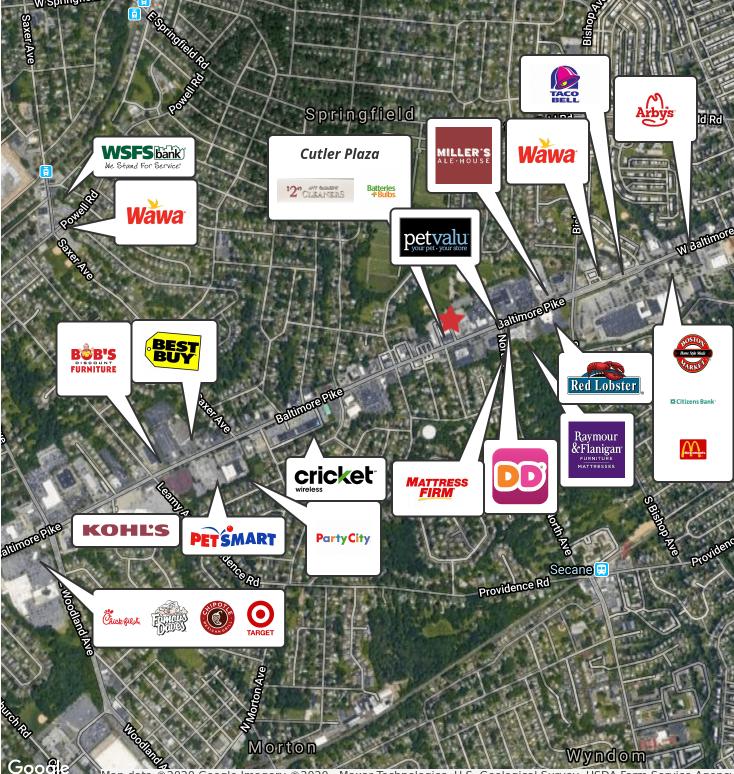

## **Cutler Plaza**

160 Baltimore Pike , Springfield, Pennsylvania 19064

## **Property Features**

- 3.000-sf Available
- Ample Parking
- Easy Access
- Co-Tenants: Fast Signs, PPG Paints, Slacks Hoagie & Steak Shack, and Batteries & Bulbs
- Located in the busy Baltimore Pike retail corridor