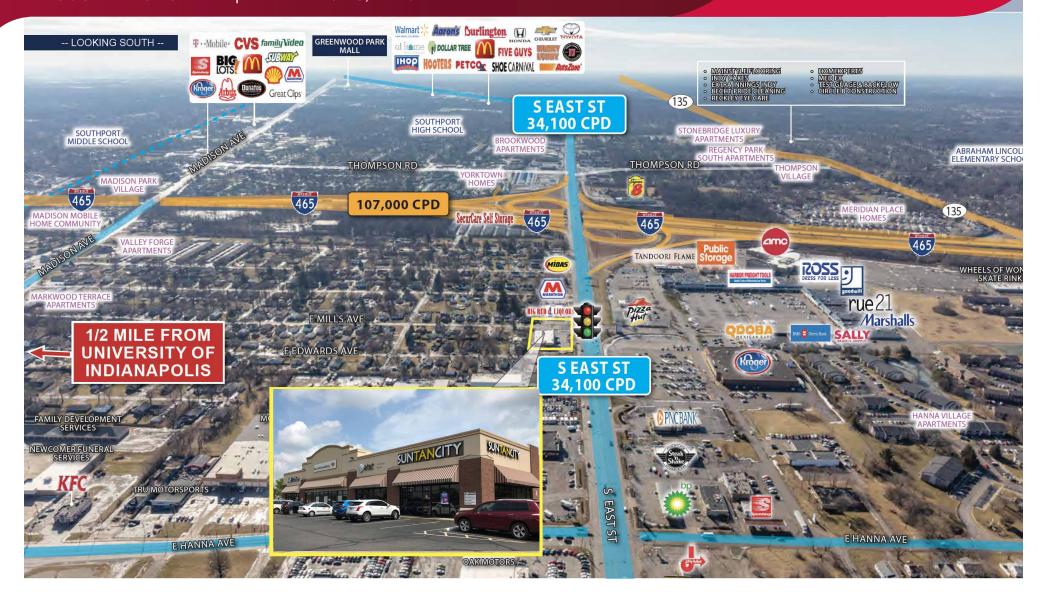

### LISTING DETAILS

**AVAILABLE SF:** 1,600 SF

**LEASE RATE:** \$35.00/SF, NNN

Across from Southern Plaza with

Kroger Ross Ross and AMC **amc** 

1,600 SF Available

- Vanilla Box Condition
- Signalized Intersection
- Multiple Points of Access
- Tremendous Traffic Counts
- Pylon Signage
- Close Proximity to The University of Indianapolis

#### TRAFFIC COUNTS

**S East St** 34,100 VPD **I-465** 107,000 VPD

#### **2021 DEMOGRAPHICS**

|                 | 1-MILE   | 2-MILE   | 3-MILE   |
|-----------------|----------|----------|----------|
| EST. POPULATION | 11,447   | 35,874   | 72,771   |
| AVG. HH INCOME  | \$53,988 | \$53,787 | \$58,214 |
| DAYTIME POP.    | 9,466    | 27,598   | 50,233   |