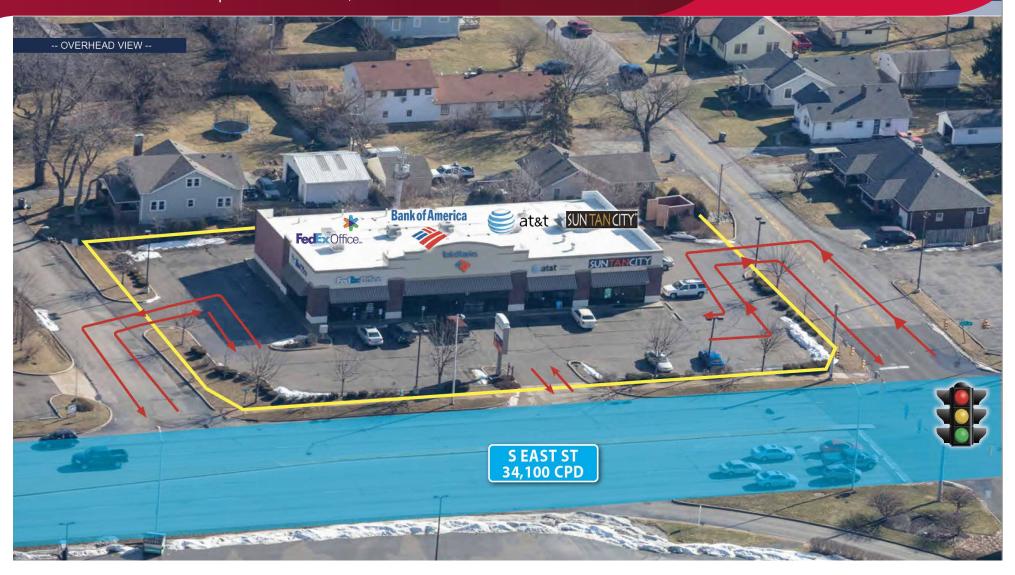

### LISTING DETAILS

**AVAILABLE SF:** 1,600 SF

**LEASE RATE:** \$35.00/SF, NNN

Across from Southern Plaza with

Kroger Ross Ross and AMC **amc** 

1,600 SF Available

- Vanilla Box Condition
- Signalized Intersection
- Multiple Points of Access
- Tremendous Traffic Counts
- Pylon Signage
- Close Proximity to The University of Indianapolis

#### TRAFFIC COUNTS

**S East St** 34,100 VPD **I-465** 107,000 VPD