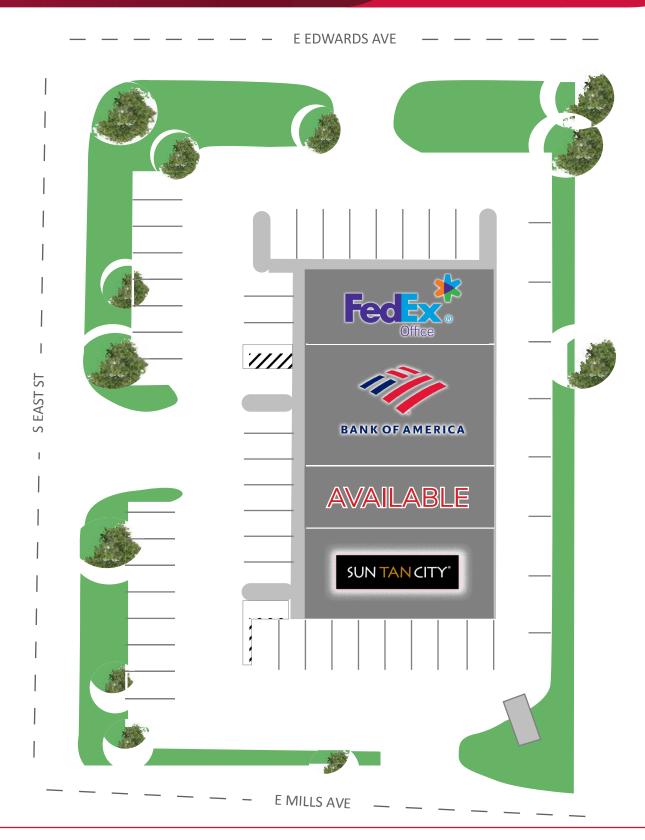

### LISTING DETAILS

**AVAILABLE SF:** 1,600 SF

**LEASE RATE:** \$35.00/SF, NNN

Across from Southern Plaza with

Kroger Ross Ross and AMC **amc** 

1,600 SF Available

- Vanilla Box Condition
- Signalized Intersection
- Multiple Points of Access
- Tremendous Traffic Counts
- Pylon Signage
- Close Proximity to The University of Indianapolis