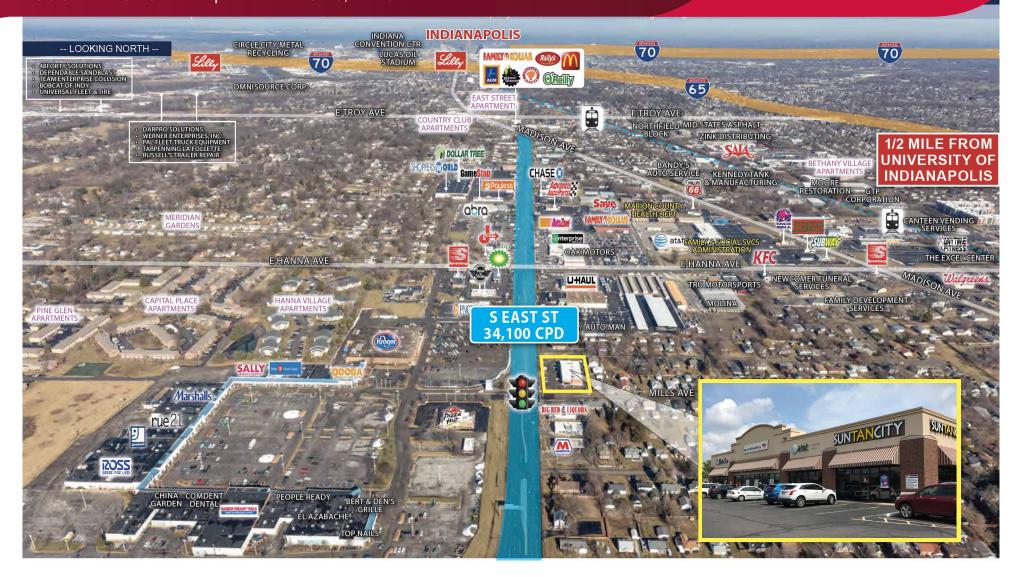

ts of Access
- Tremendous Traffic Counts
- Pylon Signage
- Close Proximity to The University of Indianapolis

#### TRAFFIC COUNTS

**S East St** 34,100 VPD **I-465** 107,000 VPD



#### **2021 DEMOGRAPHICS**

|                 | 1-MILE   | 2-MILE   | 3-MILE   |
|-----------------|----------|----------|----------|
| EST. POPULATION | 11,447   | 35,874   | 72,771   |
| AVG. HH INCOME  | \$53,988 | \$53,787 | \$58,214 |
| DAYTIME POP.    | 9,466    | 27,598   | 50,233   |

FOR MORE INFORMATION Scot Courtney | D 317.218.1038 | scourtney@lee-associates.com



LEE & ASSOCIATES

COMMERCIAL REAL ESTATE SERVICES

4155 SOUTH EAST STREET | INDIANAPOLIS, IN 46217



FOR MORE INFORMATION Scot Courtney | D 317.218.1038 | scourtney@lee-associates.com





4155 SOUTH EAST STREET | INDIANAPOLIS, IN 46217



#### FOR MORE INFORMATION Scot Courtney | D 317.218.1038 | scourtney@lee-associates.com

DISCLAIMER

LEE & ASSOCIATES

COMMERCIAL REAL ESTATE SERVICES

4155 SOUTH EAST STREET | INDIANAPOLIS, IN 46217



#### FOR MORE INFORMATION Scot Courtney | D 317.218.1038 | scourtney@lee-associates.com

DISCLAIMER

LEE & ASSOCIATES

COMMERCIAL REAL ESTATE SERVICES

4155 SOUTH EAST STREET | INDIANAPOLIS, IN 46217



### FOR MORE INFORMATION Scot Courtney | D 317.218.1038 | scourtney@lee-associates.com

DISCLAIMER