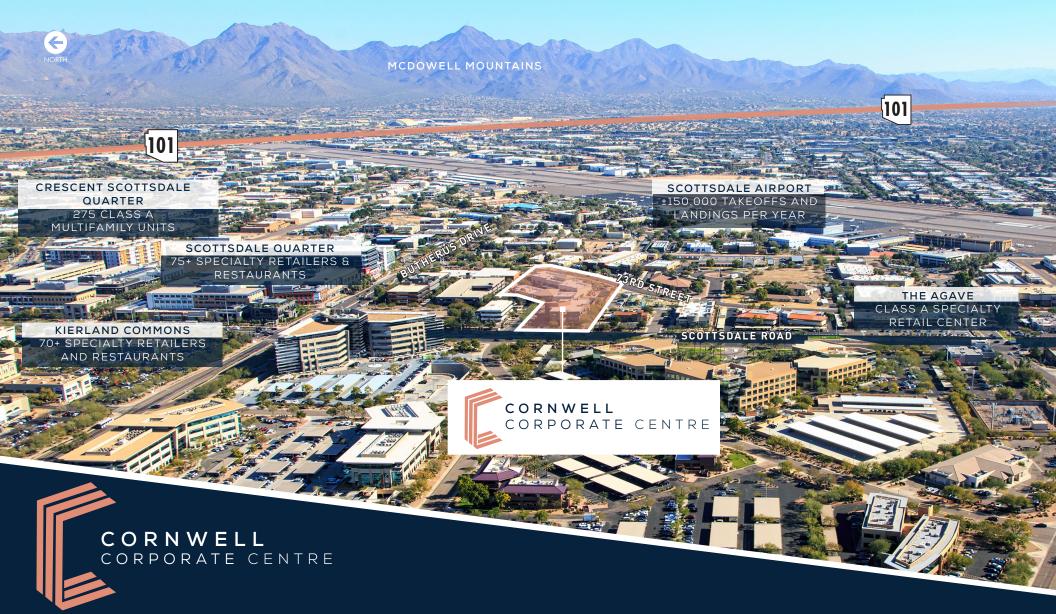

Located in Scottsdale Airpark, with easy access to airport terminal facilities and executive-level travel.

Minutes to numerous upscale hotels, restaurants, golf courses and shopping.

Proximity and easy access to Loop 101 (Pima Freeway).

Scottsdale Road curb-cut for left hand turn headed southbound.

PROJECT FEATURES

## SURROUNDING AMENITIES

restaurants

shopping

lodging

55+ 170+

Highly desirable and recognizable Scottsdale Road address and excellent proximity to amenities like the Scottsdale Promenade. Kierland Commons and the Scottsdale Quarter.

- Within a mile of several resorts and hotels. including the 732-room Westin Kierland resort and spa and the 750-room Fairmont Scottsdale Princess Resort
- · The building is within a quarter mile of Scottsdale Airport, the second busiest single runway airport in the nation, catering to executive jets.

ACCESS TO HWY 101 CHAMPIONS E FRANK LLOYD WRIGHT BLVD E GREENWAY PKWY **KIERLAND COMMONS** SCOTTSDALE CORNWELL CORPORATE CENTRE

MIKE STRITTMATTER
First Vice President
+1 602 735 5512
mike.strittmatter@cbre.com