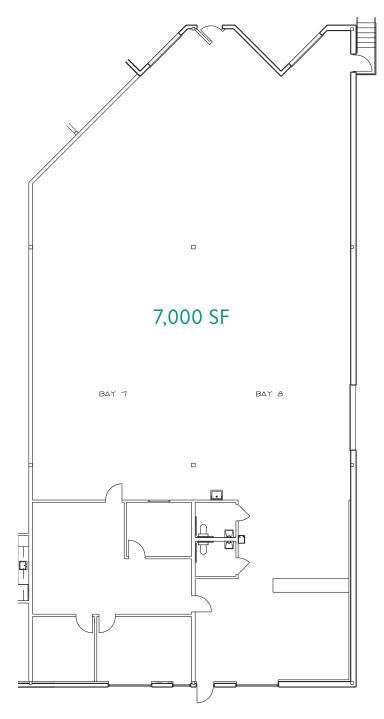

### **BUILDING SPECIFICATIONS**

| Available Space | 7,000 SF<br>Includes 1,000 SF Office             |
|-----------------|--------------------------------------------------|
| Building Size   | 28,698 SF                                        |
| Year Built      | 2005                                             |
| Zoning          | Flex/Industrial                                  |
| Clear Height    | 20'                                              |
| Loading         | Two (2) Tailboard Docks<br>One (I) Drive-in Door |
| Parking         | 2 spaces per 1,000 SF                            |

# 31 DRAPER STREET

128 NORTH | WOBURN, MA

Floor Plan measurements are approximate and are for illustrative purposes only. While we do not doubt the floor plans accuracy, we make no guarantee, warranty or representation as to the accuracy and completeness of the floor plan.