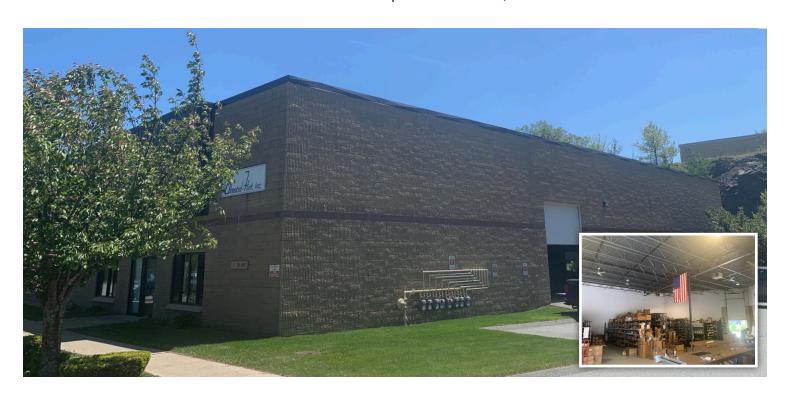

## 31 DRAPER STREET

128 NORTH | WOBURN, MA

### **BUILDING SPECIFICATIONS**

| Available Space | 7,000 SF<br>Includes 1,000 SF Office             |
|-----------------|--------------------------------------------------|
| Building Size   | 28,698 SF                                        |
| Year Built      | 2005                                             |
| Zoning          | Flex/Industrial                                  |
| Clear Height    | 20'                                              |
| Loading         | Two (2) Tailboard Docks<br>One (I) Drive-in Door |
| Parking         | 2 spaces per 1,000 SF                            |