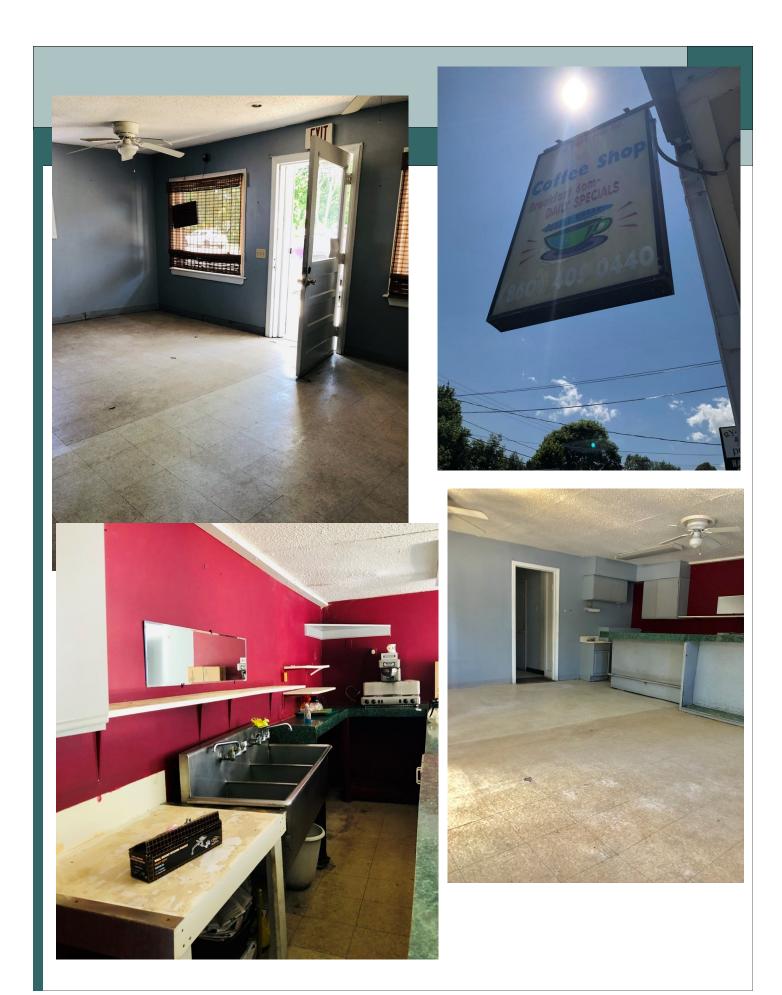

## PEQUOT COMMERCIAL

15 Chesterfield Road, Suite 4 East Lyme, CT 06333

860-447-9570 x153 Fax 860-444-6661

- 360sf former breakfast restaurant space
- ♦ Propane heat, Public Water/Sewer
- ♦ Ample parking 8+
- ♦ 15,300 Daily Average Traffic
- ♦ Permitted uses:
  - Retail
  - Restaurant
  - Office