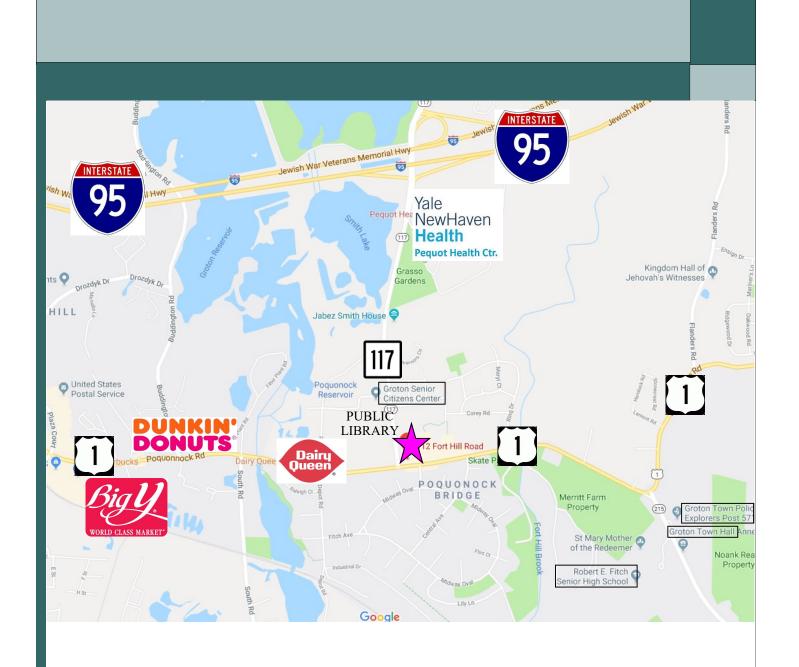

## PEQUOT COMMERCIAL

15 Chesterfield Road, Suite 4 East Lyme, CT 06333

860-447-9570 x153 Fax 860-444-6661

- 360sf former breakfast restaurant space
- ♦ Propane heat, Public Water/Sewer
- ♦ Ample parking 8+
- ♦ 15,300 Daily Average Traffic
- ♦ Permitted uses:
  - Retail
  - Restaurant
  - Office