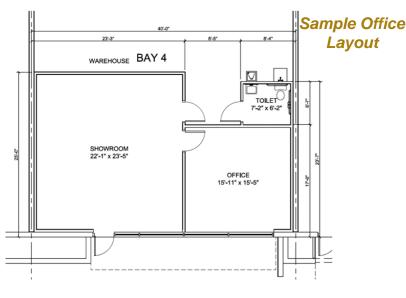

#### Only 1.8 miles from full interchange of Interstate 4 at Exit 25

3150 County Line Road provides flex space that may be used for office, showroom, and warehousing. May be leased in multiples of 5,600 sq. ft. the property provides extra trailer parking in the rear and two rows of employee/customer parking out front. Neighbors include Publix, Amazon, Philips Feed &Pet Supply, O'Reilly Auto Parts and Save-A-Lot.