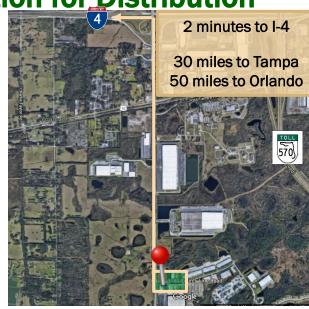

#### Only 1.8 miles from full interchange of Interstate 4 at Exit 25

3150 County Line Road provides flex space that may be used for office, showroom, and warehousing. May be leased in multiples of 5,600 sq. ft. the property provides extra trailer parking in the rear and two rows of employee/customer parking out front. Neighbors include Publix, Amazon, Philips Feed &Pet Supply, O'Reilly Auto Parts and Save-A-Lot.

# 3150 COUNTY LINE ROAD LAKELAND, FL

We build more than warehouses...we build relationships!

Lakeland is an Ideal Location for Distribution

Greg Ruthven, CCIM Mobile: (863)581-4639 greg@Ruthvens.com

Matt Ruthven, CCIM Mobile: (863)581-4637 mruthven@Ruthvens.com