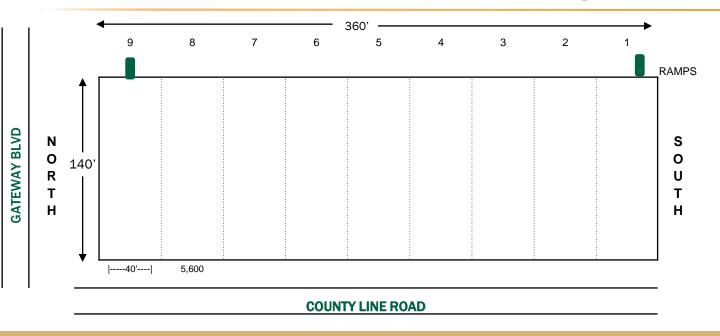

#### Only 1.8 miles from full interchange of Interstate 4 at Exit 25

3150 County Line Road provides flex space that may be used for office, showroom, and warehousing. May be leased in multiples of 5,600 sq. ft. the property provides extra trailer parking in the rear and two rows of employee/customer parking out front. Neighbors include Publix, Amazon, Philips Feed &Pet Supply, O'Reilly Auto Parts and Save-A-Lot.

### **Specifications**

- 50,400 sq. ft. dock high building
- 5,600 sq. ft. minimum
- 10'x10' overhead doors
- 24' clear height
- Tilt wall construction
- Truck court 140 feet deep
- ESFR fire sprinkler system
- T8 Lighting